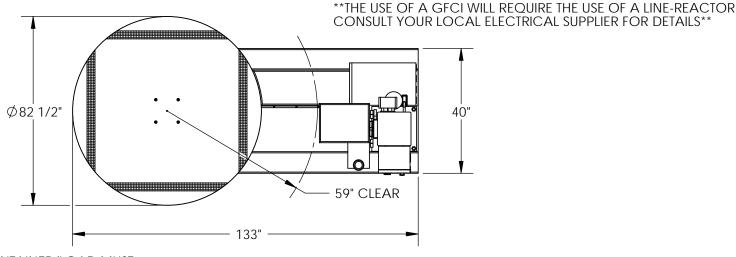

## STANDARD FEATURES

MODEL NUMBER IS: SWA-82-AW

CAPACITY IS: 4,000 LBS. OVERALL WIDTH IS: 82 1/2" **OVERALL LENGTH IS: 133" OVERALL HEIGHT IS: 111"** 82 1/2" DIAMETER TOP PLATE VARIABLE SPEED CONTROL, 0-13 RPM

CAN HANDLE FILM ROLLS UP TO 20" LONG WRAPS DOWN TO 3" ABOVE TURNTABLE

CRATE SIZE: 84" x 134" x 24" TALL