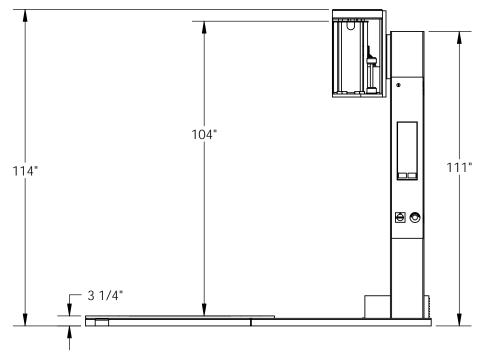

## STANDARD FEATURES

MODEL NUMBER IS: SWA-82-AW

CAPACITY IS: 4,000 LBS. OVERALL WIDTH IS: 82 1/2" **OVERALL LENGTH IS: 133" OVERALL HEIGHT IS: 111"** 82 1/2" DIAMETER TOP PLATE VARIABLE SPEED CONTROL, 0-13 RPM