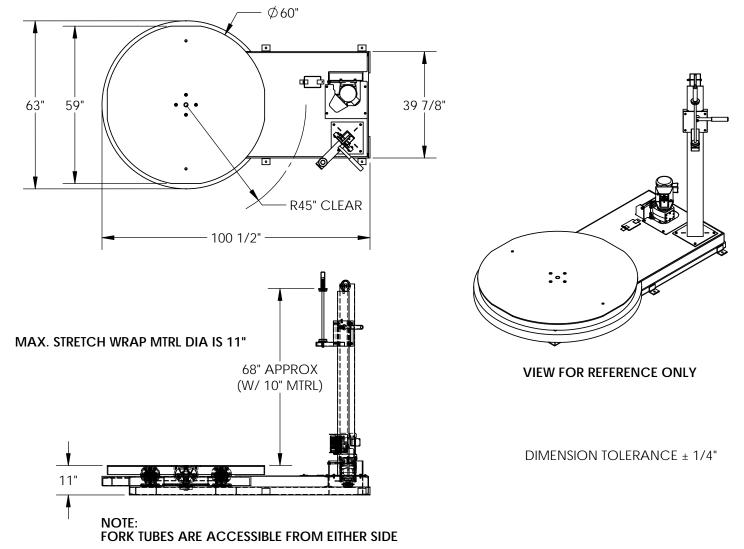

## STANDARD FEATURES

MODEL NUMBER IS SWA-60 MAX. CAPACITY: 5,000 LBS 60" DIAMETER TOP PLATE

SHIPPED WITH 15" AND 25" FILM RODS TO ACCOMMODATE 10" AND 20" MATERIAL

(MATERIAL NOT INCLUDED)

P 1/2 HP, 230V, 3Ø MOTOR W/ 115 INVERTER INPUT R

VARIABLE SPEED CONTROL, 3 - 12 RPM

CHAIN DRIVEN W/ TORQUE LIMITER ON OUPUT

SHAFT OF REDUCER

NEMA 1 FOOT CONTROL W/ GUARD

8' OF POWER CORD

8' OF CONTROL CORD

MAX. LOAD DIAMETER SIZE IS 90"

MOTOR: AC POWER, 115V, SINGLE PHASE

FOOT CONTROL