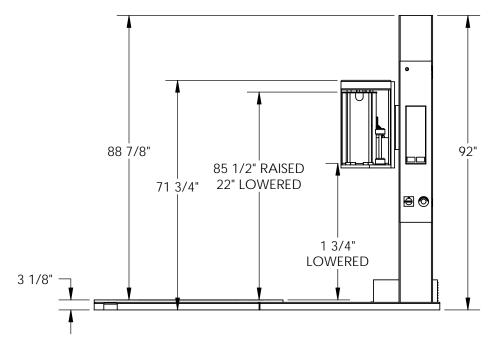

## STANDARD FEATURES

MODEL NUMBER IS: SWA-60-AW

CAPACITY IS: 4,000 LBS.
OVERALL WIDTH IS: 59"
OVERALL LENGTH IS: 108"
OVERALL HEIGHT IS: 92"
59" DIAMETER TOP PLATE

VARIABLE SPEED CONTROL, 0-13 RPM CAN HANDLE FILM ROLLS UP TO 20" LONG WRAPS DOWN TO 3" ABOVE TURNTABLE MAX. LOAD SIZE IS 41 11/16" SQUARE