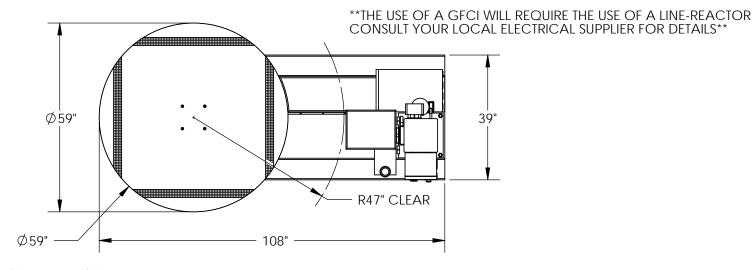

CONTAINER/LOAD MUST BE AT LEAST 20" HIGH

\*115V SUPPLY VOLTAGE; INCLUDES POWER CORD WITH NEMA 5-15 PLUG \*10A AT FULL LOAD

FOR INTERNAL USE ONLY PROJECT SIGN OFF SALES ENG.
FAB.
POWER

ALL GRAPHICS PROVIDED ARE FOR REFERENCE ONLY. IF CERTAIN DIMENSIONS ARE CRITICAL PLEASE VERIFY THOSE DIMENSIONS WITH YOUR SALESPERSON

## STANDARD FEATURES

MODEL NUMBER IS: SWA-60-AW

CAPACITY IS: 4,000 LBS.
OVERALL WIDTH IS: 59"
OVERALL LENGTH IS: 108"
OVERALL HEIGHT IS: 92"
59" DIAMETER TOP PLATE

VARIABLE SPEED CONTROL, 0-13 RPM CAN HANDLE FILM ROLLS UP TO 20" LONG WRAPS DOWN TO 3" ABOVE TURNTABLE MAX. LOAD SIZE IS 41 11/16" SQUARE