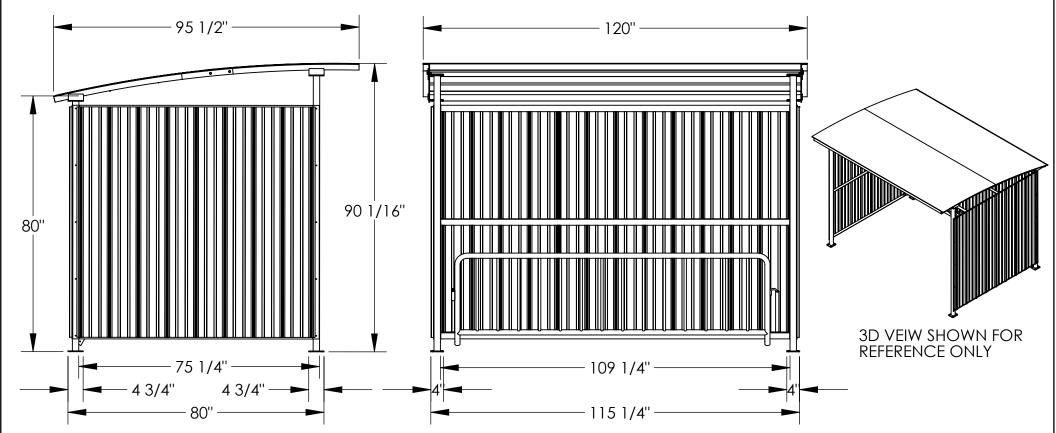

## STANDARD FEATURES

MODEL NUMBER IS MDS-96-BK **OVERALL WIDTH IS 120"** USABLE WIDTH IS 109 1/4" **OVERALL DEPTH IS 95 1/2"** USABLE DEPTH IS 75 1/4" **OVERALL HEIGHT IS 90 1/16" USABLE HEIGHT IS 80"** UNIT SUPPLIED W/ LAG DOWN PLATES INCLUDES STEEL BICYCLE RACK HOLDS SNOW UP TO 45 LBS PER SQ-FT