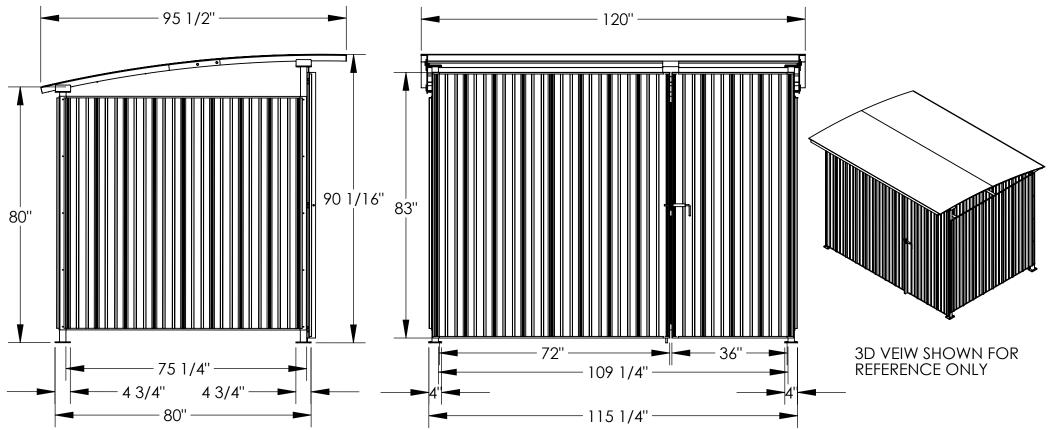

## STANDARD FEATURES

MODEL NUMBER IS MDS-96-DR **OVERALL WIDTH IS 120"** USABLE WIDTH IS 109 1/4" OVERALL DEPTH IS 95 1/2" USABLE DEPTH IS 75 1/4" **OVERALL HEIGHT IS 90 1/16" USABLE HEIGHT IS 80"** UNIT SUPPLIED W/ LAG DOWN PLATES DOORS SIZES ARE 72" W X 83" H & 36" W X 83" H HOLDS SNOW UP TO 45 LBS PER SQ-FT