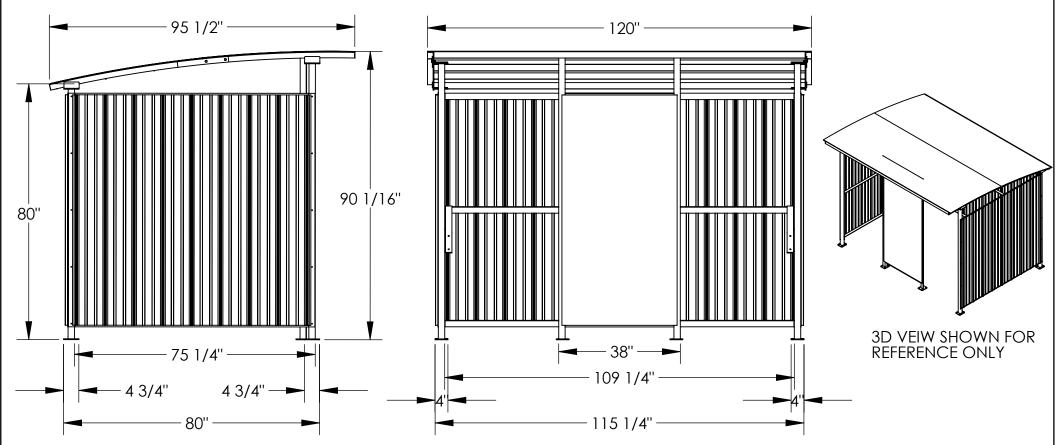

## STANDARD FEATURES

MODEL NUMBER IS MDS-96-SM **OVERALL WIDTH IS 120"** USABLE WIDTH IS 109 1/4" **OVERALL DEPTH IS 95 1/2"** USABLE DEPTH IS 75 1/4" **OVERALL HEIGHT IS 90 1/16" USABLE HEIGHT IS 80"** UNIT SUPPLIED W/ LAG DOWN PLATES **INCLUDES 38" W SEMI-CLEAR FRONT PANEL** AND A REAR WOODEN BENCH HOLDS SNOW UP TO 45 LBS PER SQ-FT