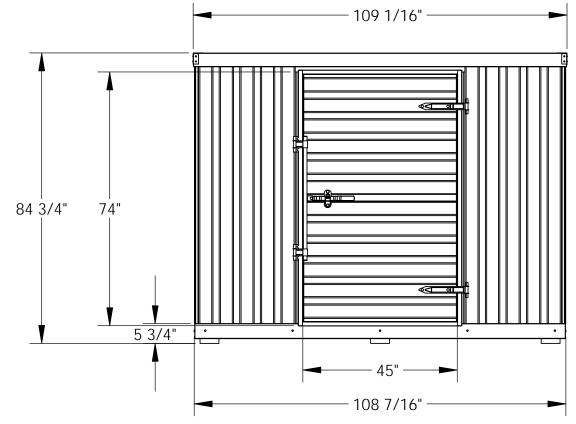

## STANDARD FEATURES

MODEL NUMBER IS: STOR-96-G-W-1RH UNIFORM CAPACITY OF FLOOR IS: 2,750 #

OVERALL WIDTH IS: 109 1/16" **USABLE WIDTH INSIDE IS: 106" OVERALL DEPTH IS: 76 1/2" USABLE DEPTH INSIDE IS: 73 1/2" OVERALL HEIGHT IS: 84 3/4" USABLE HEIGHT INSIDE IS: 78"** 

USABLE DOOR OPENING IS: 45" W X 74" H WOODEN FLOOR HEIGHT IS: 5 3/4" H HOLDS SNOW UP TO 45 LBS PER SQ-FT