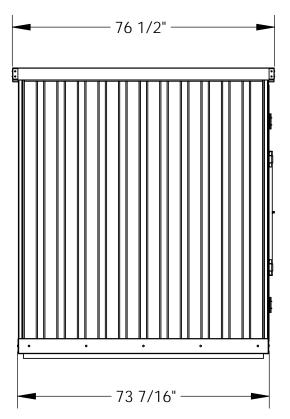

## STANDARD FEATURES

MODEL NUMBER IS: STOR-96-G-W-1RH UNIFORM CAPACITY OF FLOOR IS: 2,750 #

OVERALL WIDTH IS: 109 1/16" **USABLE WIDTH INSIDE IS: 106" OVERALL DEPTH IS: 76 1/2" USABLE DEPTH INSIDE IS: 73 1/2" OVERALL HEIGHT IS: 84 3/4" USABLE HEIGHT INSIDE IS: 78"** 