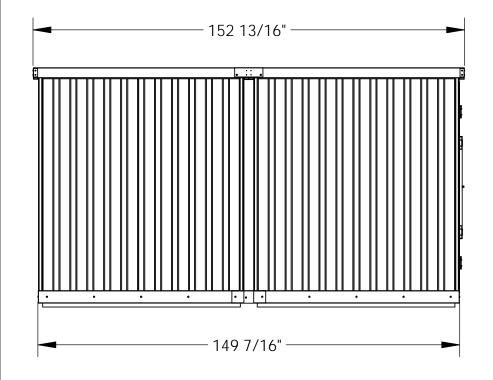

## STANDARD FEATURES

MODEL NUMBER IS: STOR-912-G-W-1RH UNIFORM CAPACITY OF FLOOR IS: 5,500 LBS OVERALL WIDTH IS: 109 1/2" **USABLE WIDTH INSIDE IS: 106" OVERALL DEPTH IS: 152 13/16" USABLE DEPTH INSIDE IS: 151"** OVERALL HEIGHT IS: 84 13/16" **USABLE HEIGHT INSIDE IS: 78"** USABLE DOOR OPENING IS: 45" W X 74" H WOODEN FLOOR HEIGHT IS: 5 3/4" H HOLDS SNOW UP TO 45 LBS PER SQ-FT