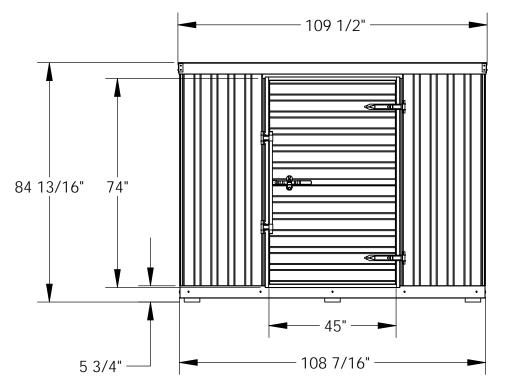

## STANDARD FEATURES

MODEL NUMBER IS: STOR-912-G-W-1RH UNIFORM CAPACITY OF FLOOR IS: 5,500 LBS OVERALL WIDTH IS: 109 1/2" **USABLE WIDTH INSIDE IS: 106" OVERALL DEPTH IS: 152 13/16" USABLE DEPTH INSIDE IS: 151"** OVERALL HEIGHT IS: 84 13/16" **USABLE HEIGHT INSIDE IS: 78"** USABLE DOOR OPENING IS: 45" W X 74" H WOODEN FLOOR HEIGHT IS: 5 3/4" H HOLDS SNOW UP TO 45 LBS PER SQ-FT