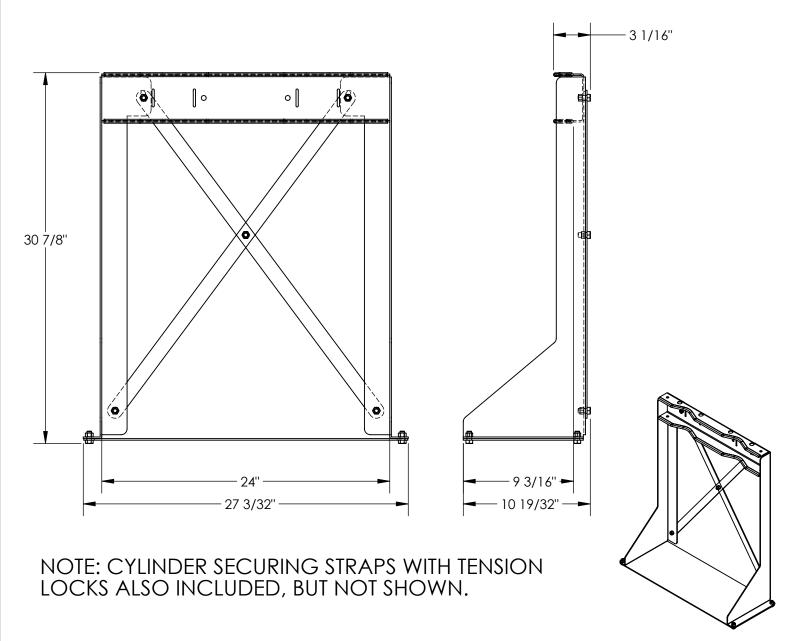

## STANDARD FEATURES

MODEL NUMBER IS CB-S-2S ACCOMMODATES TWO CYLINDERS OVERALL WIDTH IS 10 19/32" USABLE WIDTH IS 9 3/16" OVERALL LENGTH IS 27 3/32" USABLE LENGTH IS 24" OVERALL HEIGHT IS 30 7/8"

\*\*ASSEMBLY IS REQUIRED\*\*