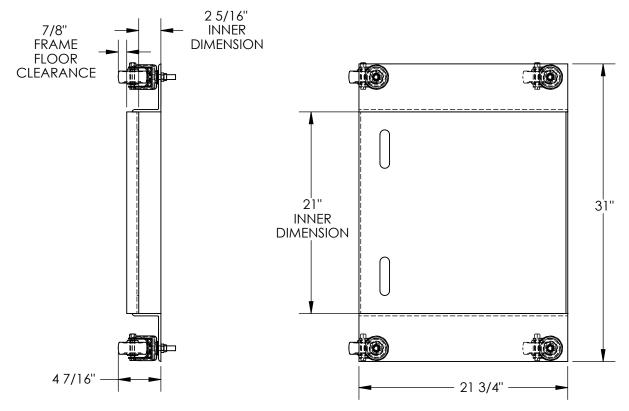

## STANDARD FEATURES

MODEL NUMBER IS LFH-55
UNIFORM STATIC CAPACITY IS 840 LBS
COLOR: BLUE
OVERALL SIZE IS (W X L X H):
 31" X 21 3/4" X 4 7/16"
USEABLE SIZE IS (W X L X H):
 21" X 21 1/2" X 2"
FRAME FLOOR CLEARANCE IS 7/8"
(4) 3" X 1 1/4" HARD RUBBER SWIVEL CASTERS