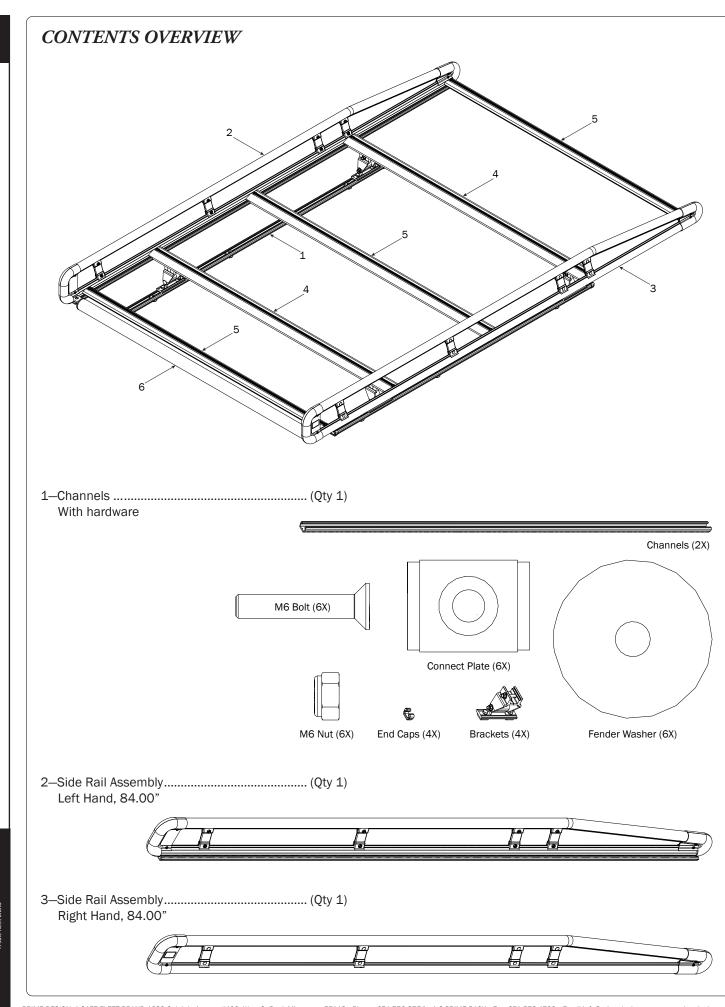

| 4—AluRack Construction Crossbar<br>With hardware, 53.00" | (Qty 3)                                                                                                                                                                                                                                                                                          |
|----------------------------------------------------------|--------------------------------------------------------------------------------------------------------------------------------------------------------------------------------------------------------------------------------------------------------------------------------------------------|
| 5—AluRack Standard Crossbar<br>With hardware, 53.00"     | (Qty 2)                                                                                                                                                                                                                                                                                          |
| 6—Roller Assembly<br>With hardware, 53.00"               | (Qty 1)                                                                                                                                                                                                                                                                                          |
| HKT-0080-Hardware Kit                                    |                                                                                                                                                                                                                                                                                                  |
|                                                          | M8 Strip Nut (12X)<br>M8 Strip Nut (12X)<br>M8 Lock Washer (12X)<br>M8 Cap Head Bolt (12X)<br>Roller Holder (2X)<br>Roller Tube Pin (2X)<br>Roller Spring (2X) |
|                                                          |                                                                                                                                                                                                                                                                                                  |
|                                                          |                                                                                                                                                                                                                                                                                                  |