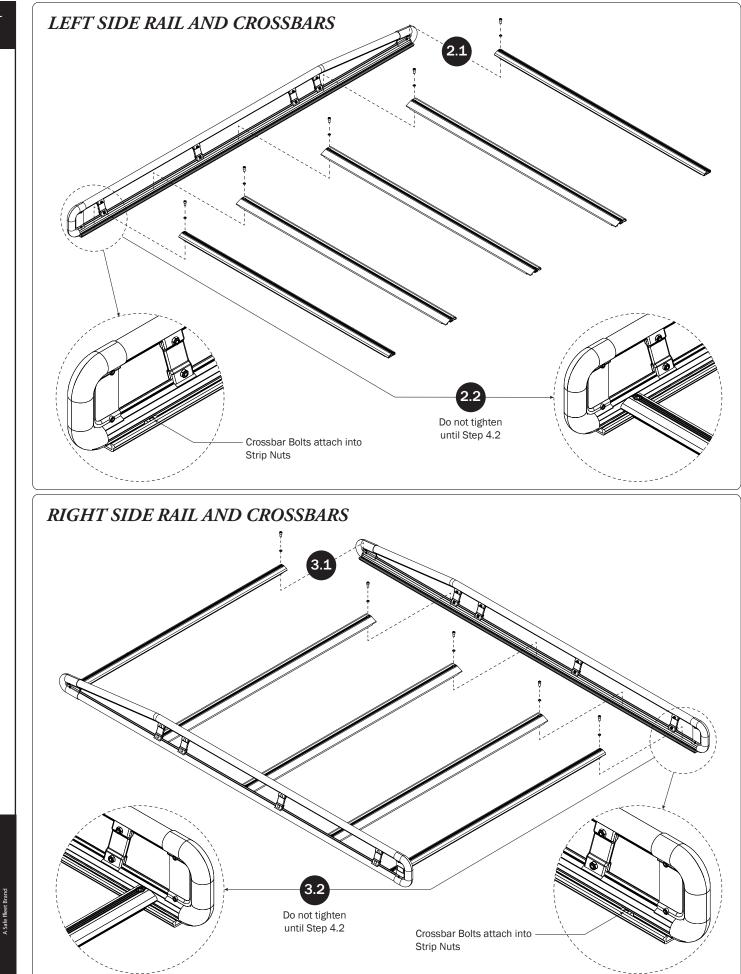

| 4—AluRack Construction Crossbar<br>With hardware, 53.00" | (Qty 3)                                                                                                                                                                                                                                                                                          |
|----------------------------------------------------------|--------------------------------------------------------------------------------------------------------------------------------------------------------------------------------------------------------------------------------------------------------------------------------------------------|
| 5—AluRack Standard Crossbar<br>With hardware, 53.00"     | (Qty 2)                                                                                                                                                                                                                                                                                          |
| 6—Roller Assembly<br>With hardware, 53.00"               | (Qty 1)                                                                                                                                                                                                                                                                                          |
| HKT-0080-Hardware Kit                                    |                                                                                                                                                                                                                                                                                                  |
|                                                          | M8 Strip Nut (12X)<br>M8 Strip Nut (12X)<br>M8 Lock Washer (12X)<br>M8 Cap Head Bolt (12X)<br>Roller Holder (2X)<br>Roller Tube Pin (2X)<br>Roller Spring (2X) |
|                                                          |                                                                                                                                                                                                                                                                                                  |
|                                                          |                                                                                                                                                                                                                                                                                                  |