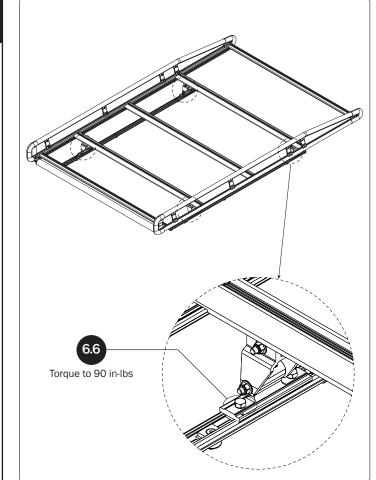

HER PATENTS PENDING



7





PRIME DESIGN Aster Hear Band

PRIME DESIGN, A SAFE FLEET BRAND 1689 Oakdale Avenue #102, West St Paul, Minnesota 55118 • Phone: 651-552-8554 • 1.8.PRIME.RACK • Fax: 651-552-1799 • Email:info@primedesign.net • www.primedesign.net TM & © 2016 PRIME DESIGN. PROTECTED BY ONE OR MORE OF THE FOLLOWING PATENT NO.'s 6092974, 6764268, 6971563, 2364879, 8857689, 8511525, 8991889 AND OTHER PATENTS PENDING



PRIME DESIGN, A SAFE FLEET BRAND 1689 Oakdale Avenue #102, West St Paul, Minnesota 55118 • Phone: 651-552-8554 • 1.8.PRIME.RACK • Fax: 651-552-1799 • Email:info@primedesign.net • www.primedesign.net TM & © 2016 PRIME DESIGN. PROTECTED BY ONE OR MORE OF THE FOLLOWING PATENT NO.'S 6092974, 6764268, 6971563, 2364879, 8857689, 8511525, 8991889 AND OTHER PATENTS PENDING



## ADDITIONAL INFORMATION

For additional information regarding your AR1903 Ladder Rack, please visit the Prime Design website at: www.primedesign.net.

Using a QR code reader in your smart phone or tablet, read the QR Code shown below and follow the same steps as you would from your laptop or computer.

If you're viewing this document as an interactive PDF, you may simply click on the QR Code below to access the Prime Design website.



A Safe Floot

RIME



## Page Intentionally Left Blank