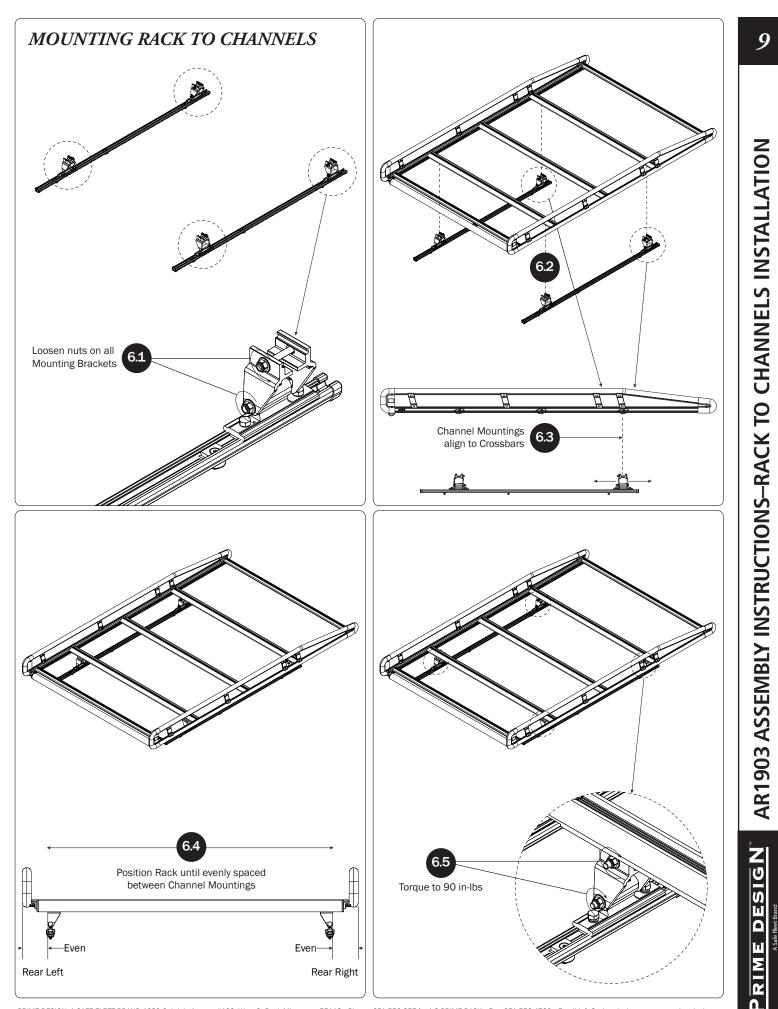

DESIGN

П

RIM



5



PRIME DESIGN, A SAFE FLEET BRAND 1689 Oakdale Avenue #102, West St Paul, Minnesota 55118 • Phone: 651-552-8554 • 1.8.PRIME.RACK • Fax: 651-552-1799 • Email:info@primedesign.net • www.primedesign.net TM & © 2016 PRIME DESIGN. PROTECTED BY ONE OR MORE OF THE FOLLOWING PATENT NO.'s 6092974, 6764268, 6971563, 2364879, 8857689, 8511525, 8991889 AND OTHER PATENTS PENDING



7





PRIME DESIGN Aster Hear Band

PRIME DESIGN, A SAFE FLEET BRAND 1689 Oakdale Avenue #102, West St Paul, Minnesota 55118 • Phone: 651-552-8554 • 1.8.PRIME.RACK • Fax: 651-552-1799 • Email:info@primedesign.net • www.primedesign.net TM & © 2016 PRIME DESIGN. PROTECTED BY ONE OR MORE OF THE FOLLOWING PATENT NO.'s 6092974, 6764268, 6971563, 2364879, 8857689, 8511525, 8991889 AND OTHER PATENTS PENDING



PRIME DESIGN, A SAFE FLEET BRAND 1689 Oakdale Avenue #102, West St Paul, Minnesota 55118 • Phone: 651-552-8554 • 1.8.PRIME.RACK • Fax: 651-552-1799 • Email:info@primedesign.net • www.primedesign.net TM & © 2016 PRIME DESIGN. PROTECTED BY ONE OR MORE OF THE FOLLOWING PATENT NO.'S 6092974, 6764268, 6971563, 2364879, 8857689, 8511525, 8991889 AND OTHER PATENTS PENDING



## ADDITIONAL INFORMATION

For additional information regarding your AR1903 Ladder Rack, please visit the Prime Design website at: www.primedesign.net.

Using a QR code reader in your smart phone or tablet, read the QR Code shown below and follow the same steps as you would from your laptop or computer.

If you're viewing this document as an interactive PDF, you may simply click on the QR Code below to access the Prime Desi