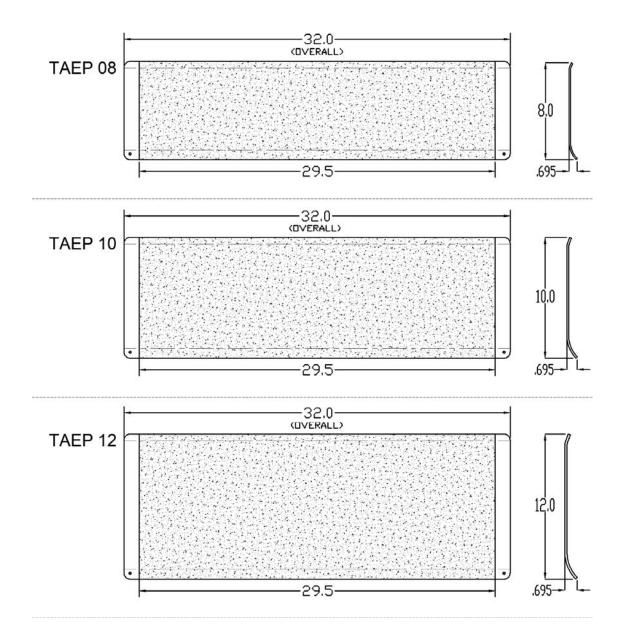

## Technical Specifications TRANSITIONS® Angled Entry Plate Available in 8-, 10-, and 12-inch lengths

| MODEL                          | TAEP 08                                | TAEP 10                                | TAEP 12                                |
|--------------------------------|----------------------------------------|----------------------------------------|----------------------------------------|
| OVERALL DIMENSIONS             | 8" x 32"                               | 10" x 32"                              | 12" x 32"                              |
| HEIGHT (PLATE ONLY)            | 0.695"                                 | 0.695"                                 | 0.695"                                 |
| USABLE HEIGHT                  | Up to 1-5/16"                          | Up to 1-5/8"                           | Up to 2"                               |
| RATED LOAD (DO NOT EXCEED)     | 700 lbs., 350 lbs. per caster or wheel | 700 lbs., 350 lbs. per caster or wheel | 700 lbs., 350 lbs. per caster or wheel |
| WEIGHT                         | 3.5 lbs.                               | 4.25 lbs.                              | 5 lbs.                                 |
| APPLIED SLIP-RESISTANT SURFACE | Yes                                    | Yes                                    | Yes                                    |
| WARRANTY                       | 3 years                                | 3 years                                | 3 years                                |