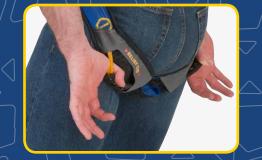

### PATENTED RELIEF CORD POST-FALL ADJUSTMENT SYSTEM

**Relief cord allows the user** to achieve gravity override in seconds, relieving the deadly pressure on femoral arteries.