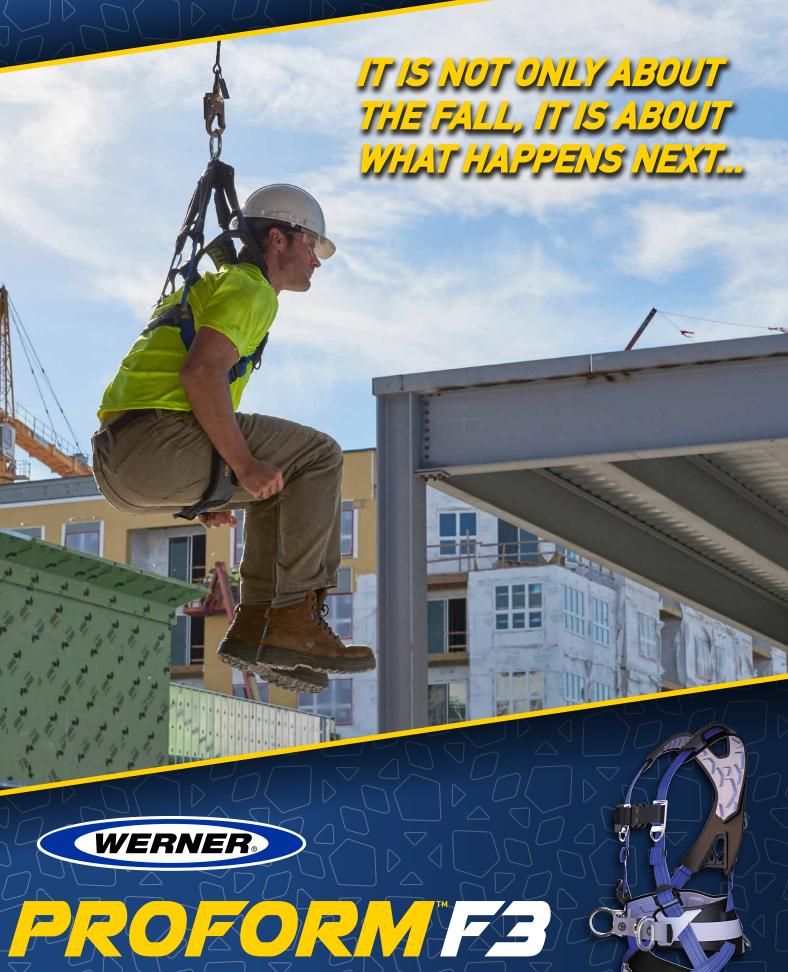

# **FUNCTION**

No other harness provides immediate post-fall relief like the ProForm<sup>™</sup> F3. The built-in features like the dual back pad, SRL bumper and gear loops keep you functioning with maximum productivity on the jobsite.