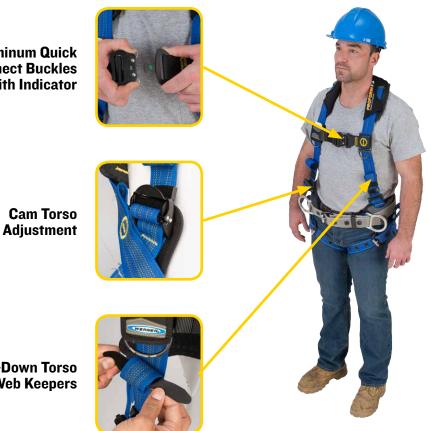

#### **Aluminum Quick Connect Buckles** with Indicator

In order to perform on the jobsite, your harness has to fit right. The ProForm<sup>™</sup> F3 comes in four sizes and uses cam torso adjusters, quick connect buckles and roll-down web keepers to set and keep a comfortable fit.

**Roll-Down Torso** Web Keepers