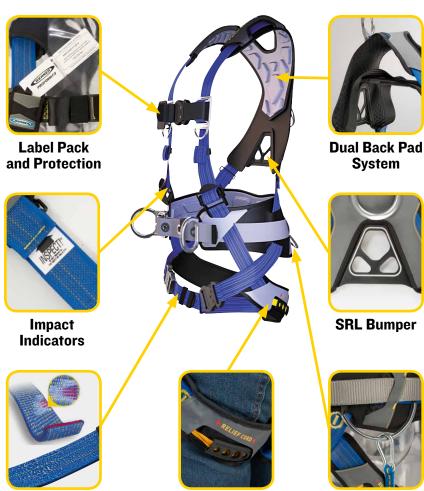

# **FUNCTION**

No other harness provides immediate post-fall relief like the ProForm<sup>™</sup> F3. The built-in features like the dual back pad, SRL bumper and gear loops keep you functioning with maximum productivity on the jobsite.

ANSI ANSI z359.11 Conformance

WebAlert<sup>™</sup>2

**Relief Cord** 

**Gear Loops** 

**Athletic Design with Lightweight Materials** 

**Comfort Padding with Cooling Design** 