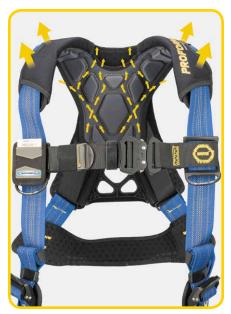

### PATENTED RELIEF CORD POST-FALL ADJUSTMENT SYSTEM

**Relief cord allows the user** to achieve gravity override in seconds, relieving the deadly pressure on femoral arteries.

# **FUNCTION**

No other harness provides immediate post-fall relief like the ProForm<sup>™</sup> F3. The built-in features like the dual back pad, SRL bumper and gear loops keep you functioning with maximum productivity on the jobsite.

ANSI ANSI z359.11 Conformance

WebAlert<sup>™</sup>2

**Relief Cord** 

**Gear Loops** 

**Athletic Design with Lightweight Materials** 

**Comfort Padding with Cooling Design** 