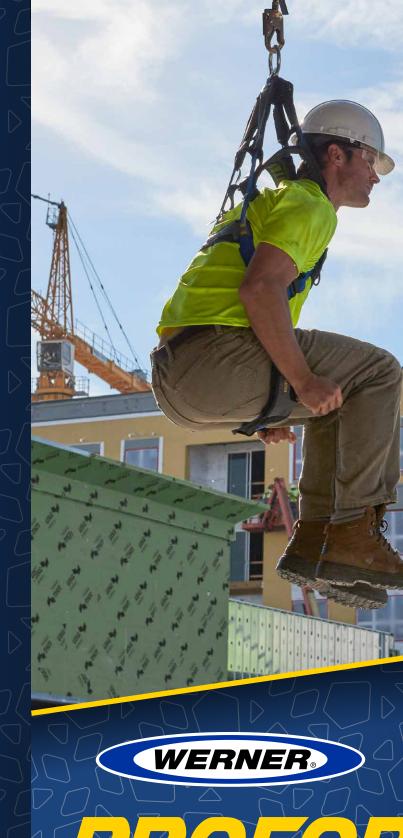

# **FUNCTION**

No other harness provides immediate post-fall relief like the ProForm<sup>™</sup> F3. The built-in features like the dual back pad, SRL bumper and gear loops keep you functioning with maximum productivity on the jobsite.