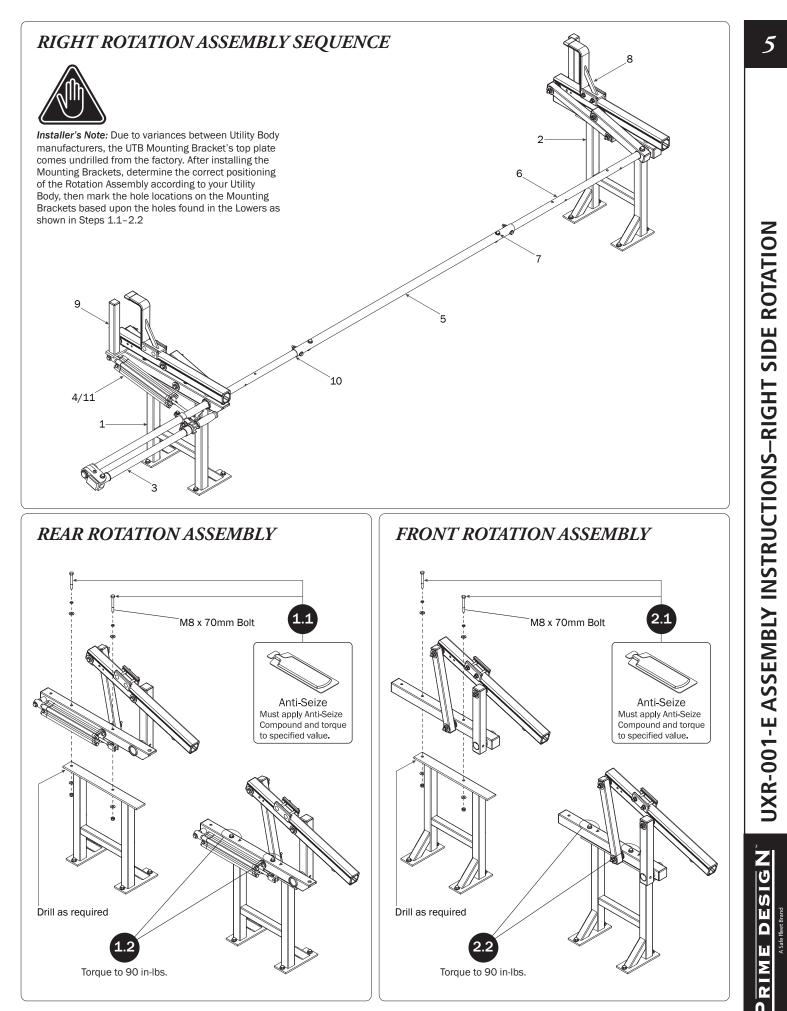

## PRIME DESIGN

A Safe Fleet Brand

2

PRIME DESIGN, A SAFE FLEET BRAND 1689 Oakdale Avenue #102, West St Paul, Minnesota 55118 • Phone: 651-552-8554 • 1.8.PRIME.RACK • Fax: 651-552-1799 • Email:info@primedesign.net • www.primedesign.net TM & © 2016 PRIME DESIGN. PROTECTED BY ONE OR MORE OF THE FOLLOWING PATENT NO.'s 6092974, 6764268, 6971563, 2364879, 8857689, 8511525, 8991889 AND OTHER PATENTS PENDING