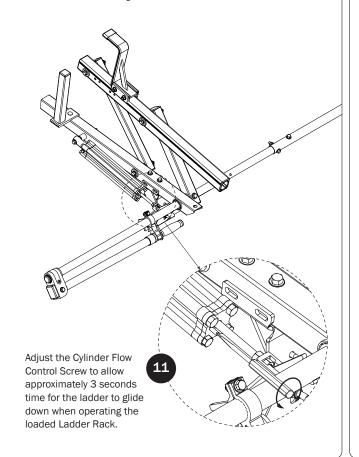

OTHER PATENTS PENDING



PRIME DESIGN, A SAFE FLEET BRAND 1689 Oakdale Avenue #102, West St Paul, Minnesota 55118 • Phone: 651-552-8554 • 1.8.PRIME.RACK • Fax: 651-552-1799 • Email:info@primedesign.net • www.primedesign.net TM & © 2016 PRIME DESIGN. PROTECTED BY ONE OR MORE OF THE FOLLOWING PATENT NO.'s 6092974, 6764268, 6971563, 2364879, 8857689, 8511525, 8991889 AND OTHER PATENTS PENDING

Ш

RIM

6



PRIME DESIGN, A SAFE FLEET BRAND 1689 Oakdale Avenue #102, West St Paul, Minnesota 55118 • Phone: 651-552-8554 • 1.8.PRIME.RACK • Fax: 651-552-1799 • Email:info@primedesign.net • www.primedesign.net TM & © 2016 PRIME DESIGN. PROTECTED BY ONE OR MORE OF THE FOLLOWING PATENT NO.'s 6092974, 6764268, 6971563, 2364879, 8857689, 8511525, 8991889 AND OTHER PATENTS PENDING

## CYLINDER ADJUSTMENT



## ADDITIONAL INFORMATION

For additional information regarding your UXR-001-E Ladder Rack, please visit the Prime Design website at: www.primedesign.net.

Using a QR code reader in your smart phone or tablet, read the QR Code shown below and follow the same steps as you would from your laptop or computer.

If you're viewing this document as an interactive PDF, you may simply click on the QR Code below to access the Prime Design website.



USAM-UXR001E-US01 Rev-C 1116

Ы

PRIME DESIGN, A SAFE FLEET BRAND 1689 Oakdale Avenue #102, West St Paul, Minnesota 55118 • Phone: 651-552-8554 • 1.8.PRIME.RACK • Fax: 651-552-1799 • Email:info@primedesign.net • www.primedesign.net TM & © 2016 PRIME DESIGN. PROTECTED BY ONE OR MORE OF THE FOLLOWING PATENT NO.'S 6092974, 6764268, 6971563, 2364879, 8857