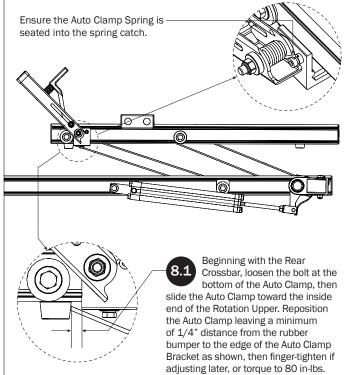

14—Clamp Down Handle Latch Assembly...... (Qty 1)

*NOTE:* The Auto Clamps may come preset from the factory for packaging purposes only. To assemble the L Posts to the Crossbars, the Auto Clamps may need to be repositioned.