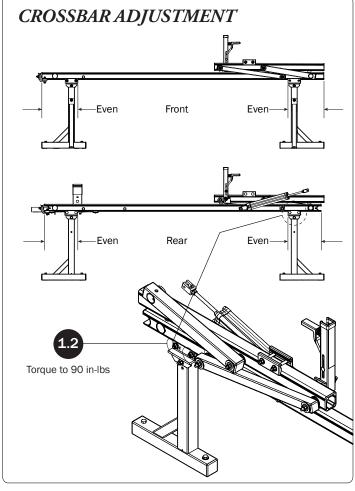

14—Clamp Down Handle Latch Assembly...... (Qty 1)

*NOTE:* The Auto Clamps may come preset from the factory for packaging purposes only. To assemble the L Posts to the Crossbars, the Auto Clamps may need to be repositioned.