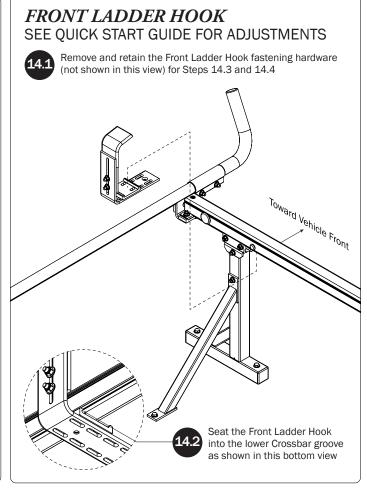

|
|                                              |          |        |    |     |                                         |
| 13—Removeable Horn with Cap                  | (Qty 1)  |        |    |     |                                         |
| 10.00                                        |          |        |    |     | 0:))                                    |
|                                              |          |        |    |     | <b>V.</b> J.                            |

14—Clamp Down Handle Latch Assembly...... (Qty 1)































*NOTE:* The Auto Clamps may come preset from the factory for packaging purposes only. To assemble the L Posts to the Crossbars, the Auto Clamps may need to be repositioned.