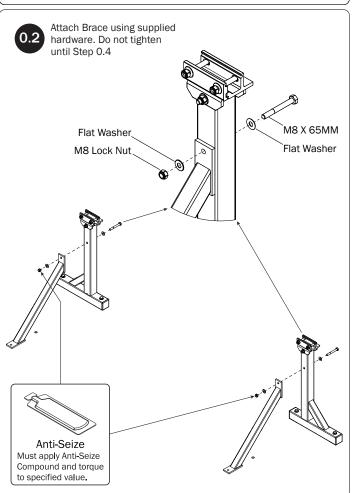

## PRIME DESIGN

A Safe Fleet Brand

| 4—Rear Drive Shaft                           | (Qty 1)  |        |    |     |                                         |
|----------------------------------------------|----------|--------|----|-----|-----------------------------------------|
| Right Hand, 34.00"                           |          |        |    | ))° |                                         |
| 5—Handle Latch Assembly                      | (Qty 1)  |        |    |     |                                         |
|                                              |          |        |    |     |                                         |
| 6—Connecting Bar48.00'                       | (Qty 1)  |        |    |     |                                         |
|                                              |          | 0. °   |    |     | 9                                       |
| 7—Front Drive Shaft                          | (Qty 1)  |        | 0. | •   | • • • • • • • • • • • • • • • • • • • • |
|                                              |          |        |    |     |                                         |
| 8—Z Post                                     | (Qty 2)  |        |    |     |                                         |
|                                              |          |        |    |     |                                         |
|                                              |          |        |    |     |                                         |
| 9—L Post<br>Roller Cap, 9.25"                | (Qty 2)  |        |    |     |                                         |
|                                              |          |        |    |     |                                         |
|                                              |          |        |    |     |                                         |
| 10—Front Hook Assembly                       | (Qty 1)  |        |    |     |                                         |
|                                              |          |        |    |     |                                         |
|                                              |          |        |    |     |                                         |
| 11—Clamp Down Tube                           | (Qty 1)  |        |    |     |                                         |
|                                              |          | Q<br>O |    |     |                                         |
| 10. Ouisk Claren Tuba Calica Assambly        | (Otv. 1) | \$2    |    |     |                                         |
| 12—Quick Clamp Tube Splice Assembly<br>5.00" | (Qty I)  |        |    |     |                                         |
|                                              |          |        |    |     |                                         |
| 13—Removeable Horn with Cap                  | (Qty 1)  |        |    |     |                                         |
| 10.00                                        |          |        |    |     | 0:))                                    |
|                                              |          |        |    |     | <b>V.</b> J.                            |

14—Clamp Down Handle Latch Assembly...... (Qty 1)

*NOTE:* The Auto Clamps may come preset from the factory for packaging purposes only. To assemble the L Posts to the Crossbars, the Auto Clamps may need to be repositioned.