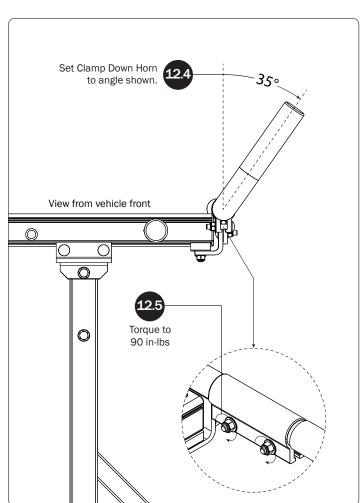

## PRIME DESIGN

A Safe Fleet Brand

| 4—Rear Drive Shaft                           | (Qty 1)  |        |    |     |                                         |
|----------------------------------------------|----------|--------|----|-----|-----------------------------------------|
| Right Hand, 34.00"                           |          |        |    | ))° |                                         |
| 5—Handle Latch Assembly                      | (Qty 1)  |        |    |     |                                         |
|                                              |          |        |    |     |                                         |
| 6—Connecting Bar48.00'                       | (Qty 1)  |        |    |     |                                         |
|                                              |          | 0. °   |    |     | 9                                       |
| 7—Front Drive Shaft                          | (Qty 1)  |        | 0. | •   | • • • • • • • • • • • • • • • • • • • • |
|                                              |          |        |    |     |                                         |
| 8—Z Post                                     | (Qty 2)  |        |    |     |                                         |
|                                              |          |        |    |     |                                         |
|                                              |          |        |    |     |                                         |
| 9—L Post<br>Roller Cap, 9.25"                | (Qty 2)  |        |    |     |                                         |
|                                              |          |        |    |     |                                         |
|                                              |          |        |    |     |                                         |
| 10—Front Hook Assembly                       | (Qty 1)  |        |    |     |                                         |
|                                              |          |        |    |     |                                         |
|                                              |          |        |    |     |                                         |
| 11—Clamp Down Tube                           | (Qty 1)  |        |    |     |                                         |
|                                              |          | Q<br>O |    |     |                                         |
| 10. Ouisk Claren Tuba Calica Assambly        | (Otv. 1) | \$2    |    |     |                                         |
| 12—Quick Clamp Tube Splice Assembly<br>5.00" | (Qty I)  |        |    |     |                                         |
|                                              |          |        |    |     |                                         |
| 13—Removeable Horn with Cap                  | (Qty 1)  |        |    |     |                                         |
| 10.00                                        |          |        |    |     | 0:))                                    |
|                                              |          |        |    |     | <b>V.</b> J.                            |