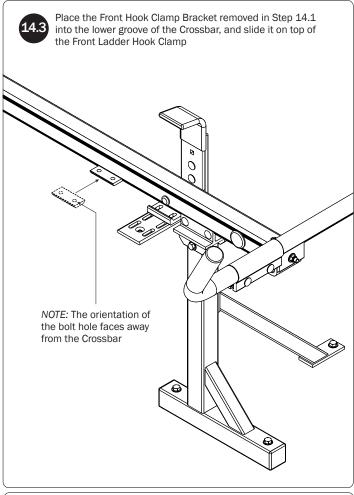

|
|                                              |          |        |    |     |                                         |
| 13—Removeable Horn with Cap                  | (Qty 1)  |        |    |     |                                         |
| 10.00                                        |          |        |    |     | 0:))                                    |
|                                              |          |        |    |     | <b>V.</b> J.                            |

14—Clamp Down Handle Latch Assembly...... (Qty 1)































*NOTE:* The Auto Clamps may come preset from the factory for packaging purposes only. To assemble the L Posts to the Crossbars, the Auto Clamps may need to be repositioned.