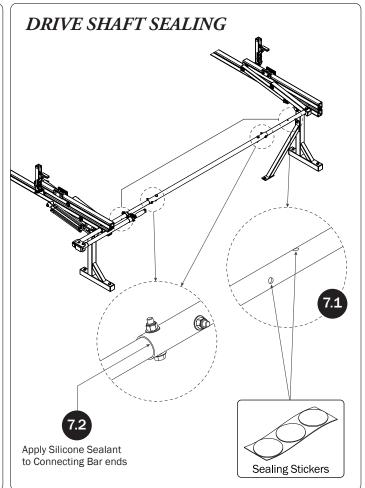

## PRIME DESIGN

A Safe Fleet Brand

| 4—Rear Drive Shaft                           | (Qty 1)  |        |    |     |                                         |
|----------------------------------------------|----------|--------|----|-----|-----------------------------------------|
| Right Hand, 34.00"                           |          |        |    | ))° |                                         |
| 5—Handle Latch Assembly                      | (Qty 1)  |        |    |     |                                         |
|                                              |          |        |    |     |                                         |
| 6—Connecting Bar48.00'                       | (Qty 1)  |        |    |     |                                         |
|                                              |          | 0. °   |    |     | 9                                       |
| 7—Front Drive Shaft                          | (Qty 1)  |        | 0. | •   | • • • • • • • • • • • • • • • • • • • • |
|                                              |          |        |    |     |                                         |
| 8—Z Post                                     | (Qty 2)  |        |    |     |                                         |
|                                              |          |        |    |     |                                         |
|                                              |          |        |    |     |                                         |
| 9—L Post<br>Roller Cap, 9.25"                | (Qty 2)  |        |    |     |                                         |
|                                              |          |        |    |     |                                         |
|                                              |          |        |    |     |                                         |
| 10—Front Hook Assembly                       | (Qty 1)  |        |    |     |                                         |
|                                              |          |        |    |     |                                         |
|                                              |          |        |    |     |                                         |
| 11—Clamp Down Tube                           | (Qty 1)  |        |    |     |                                         |
|                                              |          | Q<br>O |    |     |                                         |
| 10. Ouisk Claren Tuba Calica Assambly        | (Otv. 1) | \$2    |    |     |                                         |
| 12—Quick Clamp Tube Splice Assembly<br>5.00" | (Qty I)  |        |    |     |                                         |
|                                              |          |        |    |     |                                         |
| 13—Removeable Horn with Cap                  | (Qty 1)  |        |    |     |                                         |
| 10.00                                        |          |        |    |     | 0:))                                    |
|                                              |          |        |    |     | <b>V.</b> J.                            |