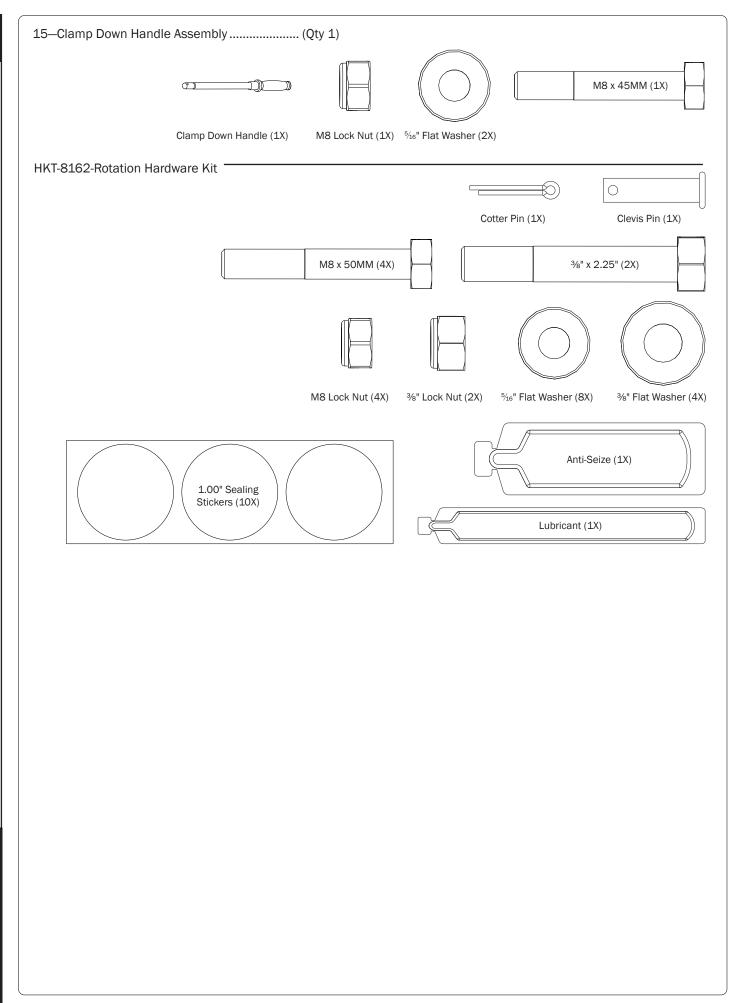

14—Clamp Down Handle Latch Assembly...... (Qty 1)

*NOTE:* The Auto Clamps may come preset from the factory for packaging purposes only. To assemble the L Posts to the Crossbars, the Auto Clamps may need to be repositioned.