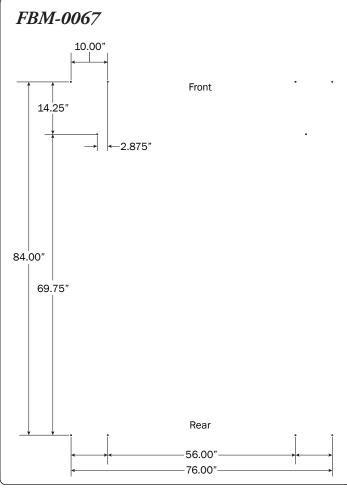

|
| 10. Ouisk Claren Tuba Calica Assambly        | (Otv. 1) | \$2    |    |     |                                         |
| 12—Quick Clamp Tube Splice Assembly<br>5.00" | (Qty I)  |        |    |     |                                         |
|                                              |          |        |    |     |                                         |
| 13—Removeable Horn with Cap                  | (Qty 1)  |        |    |     |                                         |
| 10.00                                        |          |        |    |     | 0:))                                    |
|                                              |          |        |    |     | <b>V.</b> J.                            |

14—Clamp Down Handle Latch Assembly...... (Qty 1)































*NOTE:* The Auto Clamps may come preset from the factory for packaging purposes only. To assemble the L Posts to the Crossbars, the Auto Clamps may need to be repositioned.