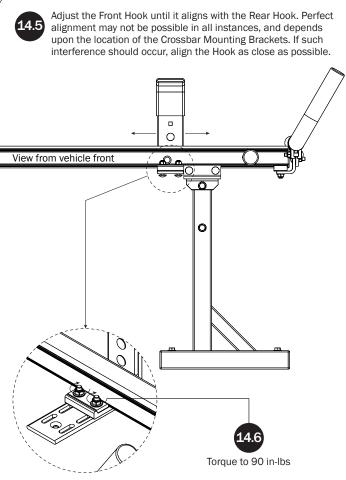

14—Clamp Down Handle Latch Assembly...... (Qty 1)

*NOTE:* The Auto Clamps may come preset from the factory for packaging purposes only. To assemble the L Posts to the Crossbars, the Auto Clamps may need to be repositioned.