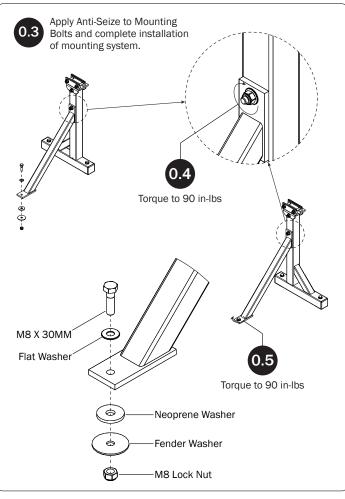

## PRIME DESIGN

A Safe Fleet Brand

| 4—Rear Drive Shaft                           | (Qty 1)  |        |    |     |                                         |
|----------------------------------------------|----------|--------|----|-----|-----------------------------------------|
| Right Hand, 34.00"                           |          |        |    | ))° |                                         |
| 5—Handle Latch Assembly                      | (Qty 1)  |        |    |     |                                         |
|                                              |          |        |    |     |                                         |
| 6—Connecting Bar48.00'                       | (Qty 1)  |        |    |     |                                         |
|                                              |          | 0. °   |    |     | 9                                       |
| 7—Front Drive Shaft                          | (Qty 1)  |        | 0. | •   | • • • • • • • • • • • • • • • • • • • • |
|                                              |          |        |    |     |                                         |
| 8—Z Post                                     | (Qty 2)  |        |    |     |                                         |
|                                              |          |        |    |     |                                         |
|                                              |          |        |    |     |                                         |
| 9—L Post<br>Roller Cap, 9.25"                | (Qty 2)  |        |    |     |                                         |
|                                              |          |        |    |     |                                         |
|                                              |          |        |    |     |                                         |
| 10—Front Hook Assembly                       | (Qty 1)  |        |    |     |                                         |
|                                              |          |        |    |     |                                         |
|                                              |          |        |    |     |                                         |
| 11—Clamp Down Tube                           | (Qty 1)  |        |    |     |                                         |
|                                              |          | Q<br>O |    |     |                                         |
| 10. Ouisk Claren Tuba Calica Assambly        | (Otv. 1) | \$2    |    |     |                                         |
| 12—Quick Clamp Tube Splice Assembly<br>5.00" | (Qty I)  |        |    |     |                                         |
|                                              |          |        |    |     |                                         |
| 13—Removeable Horn with Cap                  | (Qty 1)  |        |    |     |                                         |
| 10.00                                        |          |        |    |     | 0:))                                    |
|                                              |          |        |    |     | <b>V.</b> J.                            |

14—Clamp Down Handle Latch Assembly...... (Qty 1)

*NOTE:* The Auto Clamps may come preset from the factory for packaging purposes only. To assemble the L Posts to the Crossbars, the Auto Clamps may need to be repositioned.