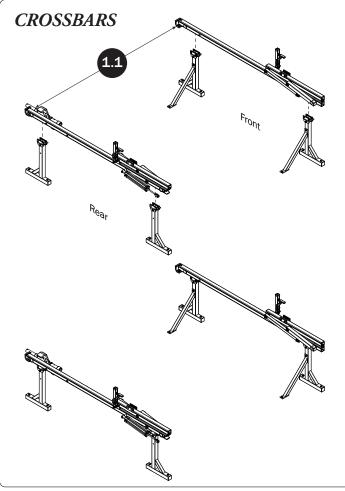

## PRIME DESIGN

A Safe Fleet Brand

| 4—Rear Drive Shaft                           | (Qty 1)  |        |    |     |                                         |
|----------------------------------------------|----------|--------|----|-----|-----------------------------------------|
| Right Hand, 34.00"                           |          |        |    | ))° |                                         |
| 5—Handle Latch Assembly                      | (Qty 1)  |        |    |     |                                         |
|                                              |          |        |    |     |                                         |
| 6—Connecting Bar48.00'                       | (Qty 1)  |        |    |     |                                         |
|                                              |          | 0. °   |    |     | 9                                       |
| 7—Front Drive Shaft                          | (Qty 1)  |        | 0. | •   | • • • • • • • • • • • • • • • • • • • • |
|                                              |          |        |    |     |                                         |
| 8—Z Post                                     | (Qty 2)  |        |    |     |                                         |
|                                              |          |        |    |     |                                         |
|                                              |          |        |    |     |                                         |
| 9—L Post<br>Roller Cap, 9.25"                | (Qty 2)  |        |    |     |                                         |
|                                              |          |        |    |     |                                         |
|                                              |          |        |    |     |                                         |
| 10—Front Hook Assembly                       | (Qty 1)  |        |    |     |                                         |
|                                              |          |        |    |     |                                         |
|                                              |          |        |    |     |                                         |
| 11—Clamp Down Tube                           | (Qty 1)  |        |    |     |                                         |
|                                              |          | Q<br>O |    |     |                                         |
| 10. Ouisk Claren Tuba Calica Assambly        | (Otv. 1) | \$2    |    |     |                                         |
| 12—Quick Clamp Tube Splice Assembly<br>5.00" | (Qty I)  |        |    |     |                                         |
|                                              |          |        |    |     |                                         |
| 13—Removeable Horn with Cap                  | (Qty 1)  |        |    |     |                                         |
| 10.00                                        |          |        |    |     | 0:))                                    |
|                                              |          |        |    |     | <b>V.</b> J.                            |