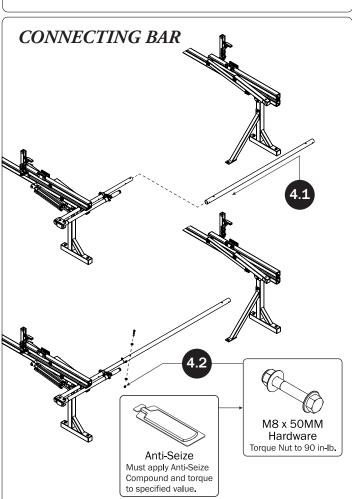

## PRIME DESIGN

A Safe Fleet Brand

| 4—Rear Drive Shaft                           | (Qty 1)  |        |    |     |                                         |
|----------------------------------------------|----------|--------|----|-----|-----------------------------------------|
| Right Hand, 34.00"                           |          |        |    | ))° |                                         |
| 5—Handle Latch Assembly                      | (Qty 1)  |        |    |     |                                         |
|                                              |          |        |    |     |                                         |
| 6—Connecting Bar48.00'                       | (Qty 1)  |        |    |     |                                         |
|                                              |          | 0. °   |    |     | 9                                       |
| 7—Front Drive Shaft                          | (Qty 1)  |        | 0. | •   | • • • • • • • • • • • • • • • • • • • • |
|                                              |          |        |    |     |                                         |
| 8—Z Post                                     | (Qty 2)  |        |    |     |                                         |
|                                              |          |        |    |     |                                         |
|                                              |          |        |    |     |                                         |
| 9—L Post<br>Roller Cap, 9.25"                | (Qty 2)  |        |    |     |                                         |
|                                              |          |        |    |     |                                         |
|                                              |          |        |    |     |                                         |
| 10—Front Hook Assembly                       | (Qty 1)  |        |    |     |                                         |
|                                              |          |        |    |     |                                         |
|                                              |          |        |    |     |                                         |
| 11—Clamp Down Tube                           | (Qty 1)  |        |    |     |                                         |
|                                              |          | Q<br>O |    |     |                                         |
| 10. Ouisk Claren Tuba Calica Assambly        | (Otv. 1) | \$2    |    |     |                                         |
| 12—Quick Clamp Tube Splice Assembly<br>5.00" | (Qty I)  |        |    |     |                                         |
|                                              |          |        |    |     |                                         |
| 13—Removeable Horn with Cap                  | (Qty 1)  |        |    |     |                                         |
| 10.00                                        |          |        |    |     | 0:))                                    |
|                                              |          |        |    |     | <b>V.</b> J.                            |