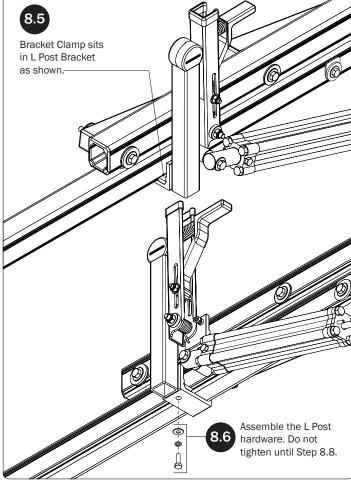

|     |                                         |
|                                              |          |        |    |     |                                         |
| 13—Removeable Horn with Cap                  | (Qty 1)  |        |    |     |                                         |
| 10.00                                        |          |        |    |     | 0:))                                    |
|                                              |          |        |    |     | <b>V.</b> J.                            |

14—Clamp Down Handle Latch Assembly...... (Qty 1)































*NOTE:* The Auto Clamps may come preset from the factory for packaging purposes only. To assemble the L Posts to the Crossbars, the Auto Clamps may need to be repositioned.