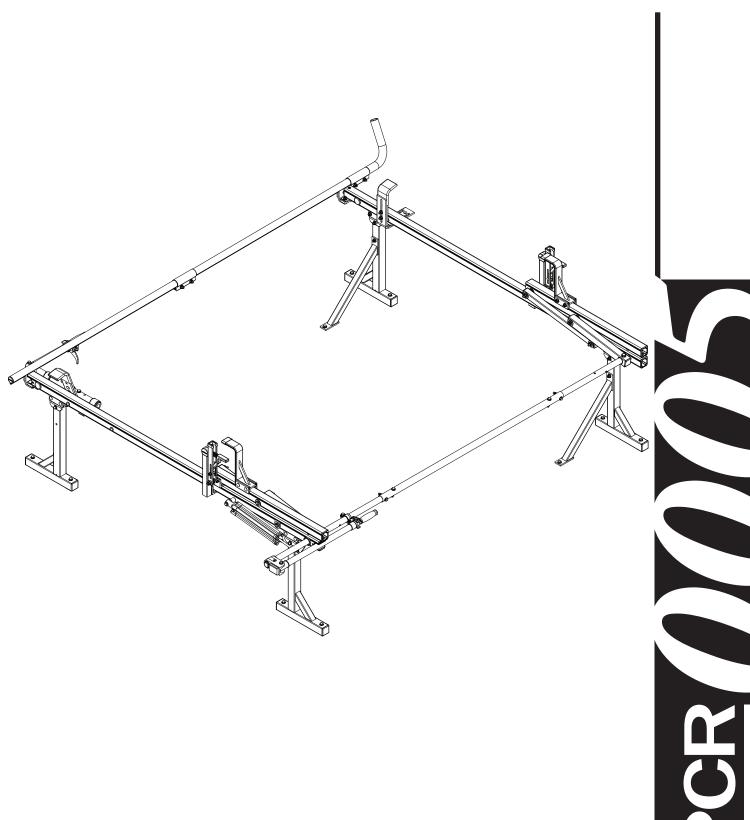

## PRIME DESIGN

A Safe Fleet Brand





| 4—Rear Drive Shaft                           | (Qty 1)  |        |    |     |                                         |
|----------------------------------------------|----------|--------|----|-----|-----------------------------------------|
| Right Hand, 34.00"                           |          |        |    | ))° |                                         |
| 5—Handle Latch Assembly                      | (Qty 1)  |        |    |     |                                         |
|                                              |          |        |    |     |                                         |
| 6—Connecting Bar48.00'                       | (Qty 1)  |        |    |     |                                         |
|                                              |          | 0. °