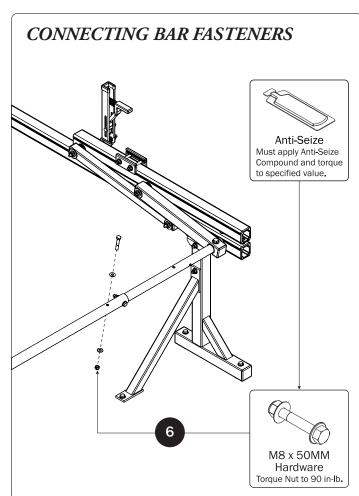

## PRIME DESIGN

A Safe Fleet Brand

| 4—Rear Drive Shaft                           | (Qty 1)  |        |    |     |                                         |
|----------------------------------------------|----------|--------|----|-----|-----------------------------------------|
| Right Hand, 34.00"                           |          |        |    | ))° |                                         |
| 5—Handle Latch Assembly                      | (Qty 1)  |        |    |     |                                         |
|                                              |          |        |    |     |                                         |
| 6—Connecting Bar48.00'                       | (Qty 1)  |        |    |     |                                         |
|                                              |          | 0. °   |    |     | 9                                       |
| 7—Front Drive Shaft                          | (Qty 1)  |        | 0. | •   | • • • • • • • • • • • • • • • • • • • • |
|                                              |          |        |    |     |                                         |
| 8—Z Post                                     | (Qty 2)  |        |    |     |                                         |
|                                              |          |        |    |     |                                         |
|                                              |          |        |    |     |                                         |
| 9—L Post<br>Roller Cap, 9.25"                | (Qty 2)  |        |    |     |                                         |
|                                              |          |        |    |     |                                         |
|                                              |          |        |    |     |                                         |
| 10—Front Hook Assembly                       | (Qty 1)  |        |    |     |                                         |
|                                              |          |        |    |     |                                         |
|                                              |          |        |    |     |                                         |
| 11—Clamp Down Tube                           | (Qty 1)  |        |    |     |                                         |
|                                              |          | Q<br>O |    |     |                                         |
| 10. Ouisk Claren Tuba Calica Assambly        | (Otv. 1) | \$2    |    |     |                                         |
| 12—Quick Clamp Tube Splice Assembly<br>5.00" | (Qty I)  |        |    |     |                                         |
|                                              |          |        |    |     |                                         |
| 13—Removeable Horn with Cap                  | (Qty 1)  |        |    |     |                                         |
| 10.00                                        |          |        |    |     | 0:))                                    |
|                                              |          |        |    |     | <b>V.</b> J.                            |