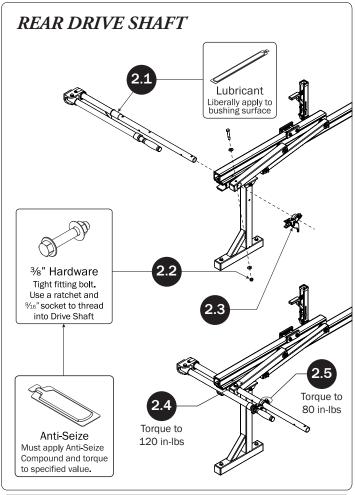

## PRIME DESIGN

A Safe Fleet Brand

| 4—Rear Drive Shaft                           | (Qty 1)  |        |    |     |                                         |
|----------------------------------------------|----------|--------|----|-----|-----------------------------------------|
| Right Hand, 34.00"                           |          |        |    | ))° |                                         |
| 5—Handle Latch Assembly                      | (Qty 1)  |        |    |     |                                         |
|                                              |          |        |    |     |                                         |
| 6—Connecting Bar48.00'                       | (Qty 1)  |        |    |     |                                         |
|                                              |          | 0. °   |    |     | 9                                       |
| 7—Front Drive Shaft                          | (Qty 1)  |        | 0. | •   | • • • • • • • • • • • • • • • • • • • • |
|                                              |          |        |    |     |                                         |
| 8—Z Post                                     | (Qty 2)  |        |    |     |                                         |
|                                              |          |        |    |     |                                         |
|                                              |          |        |    |     |                                         |
| 9—L Post<br>Roller Cap, 9.25"                | (Qty 2)  |        |    |     |                                         |
|                                              |          |        |    |     |                                         |
|                                              |          |        |    |     |                                         |
| 10—Front Hook Assembly                       | (Qty 1)  |        |    |     |                                         |
|                                              |          |        |    |     |                                         |
|                                              |          |        |    |     |                                         |
| 11—Clamp Down Tube                           | (Qty 1)  |        |    |     |                                         |
|                                              |          | Q<br>O |    |     |                                         |
| 10. Ouisk Claren Tuba Calica Assambly        | (Otv. 1) | \$2    |    |     |                                         |
| 12—Quick Clamp Tube Splice Assembly<br>5.00" | (Qty I)  |        |    |     |                                         |
|                                              |          |        |    |     |                                         |
| 13—Removeable Horn with Cap                  | (Qty 1)  |        |    |     |                                         |
| 10.00                                        |          |        |    |     | 0:))                                    |
|                                              |          |        |    |     | <b>V.</b> J.                            |