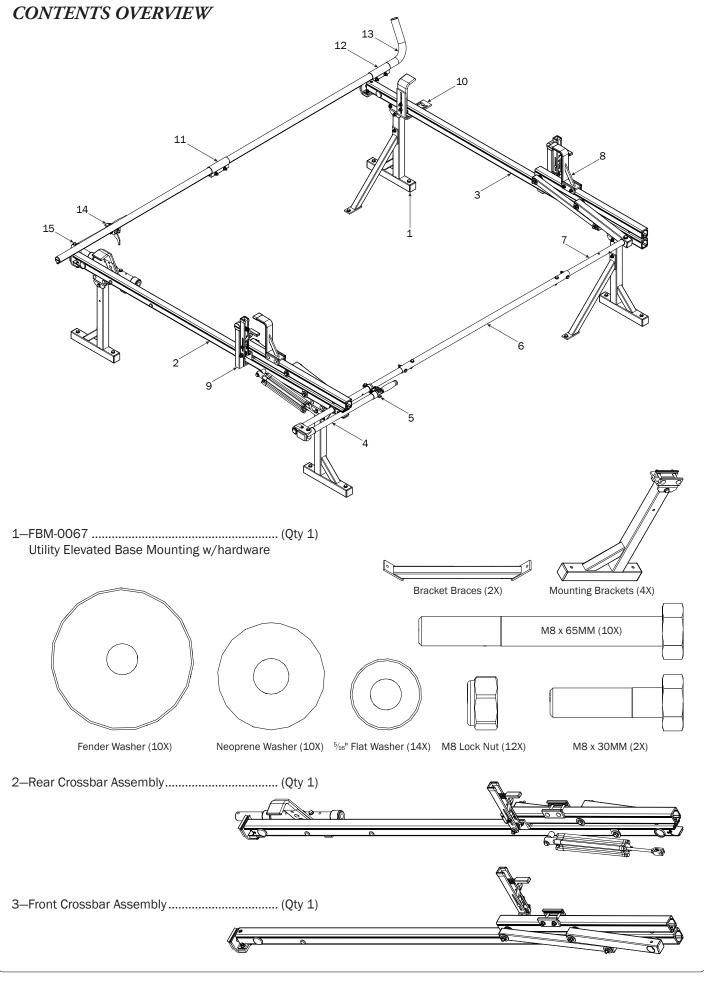

## PRIME DESIGN

A Safe Fleet Brand

| 4—Rear Drive Shaft                           | (Qty 1)  |        |    |     |                                         |
|----------------------------------------------|----------|--------|----|-----|-----------------------------------------|
| Right Hand, 34.00"                           |          |        |    | ))° |                                         |
| 5—Handle Latch Assembly                      | (Qty 1)  |        |    |     |                                         |
|                                              |          |        |    |     |                                         |
| 6—Connecting Bar48.00'                       | (Qty 1)  |        |    |     |                                         |
|                                              |          | 0. °   |    |     | 9                                       |
| 7—Front Drive Shaft                          | (Qty 1)  |        | 0. | •   | • • • • • • • • • • • • • • • • • • • • |
|                                              |          |        |    |     |                                         |
| 8—Z Post                                     | (Qty 2)  |        |    |     |                                         |
|                                              |          |        |    |     |                                         |
|                                              |          |        |    |     |                                         |
| 9—L Post<br>Roller Cap, 9.25"                | (Qty 2)  |        |    |     |                                         |
|                                              |          |        |    |     |                                         |
|                                              |          |        |    |     |                                         |
| 10—Front Hook Assembly                       | (Qty 1)  |        |    |     |                                         |
|                                              |          |        |    |     |                                         |
|                                              |          |        |    |     |                                         |
| 11—Clamp Down Tube                           | (Qty 1)  |        |    |     |                                         |
|                                              |          | Q<br>O |    |     |                                         |
| 10. Ouisk Claren Tuba Calica Assambly        | (Otv. 1) | \$2    |    |     |                                         |
| 12—Quick Clamp Tube Splice Assembly<br>5.00" | (Qty I)  |        |    |     |                                         |
|                                              |          |        |    |     |                                         |
| 13—Removeable Horn with Cap                  | (Qty 1)  |        |    |     |                                         |
| 10.00                                        |          |        |    |     | 0:))                                    |
|                                              |          |        |    |     | <b>V.</b> J.                            |

14—Clamp Down Handle Latch Assembly...... (Qty 1)

*NOTE:* The Auto Clamps may come preset from the factory for packaging purposes only. To assemble the L Posts to the Crossbars, the Auto Clamps may need to be repositioned.