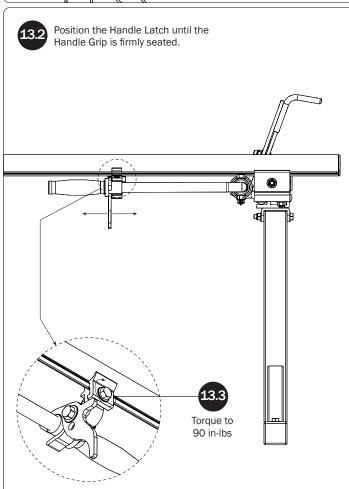

|
|                                              |          |        |    |     |                                         |
| 13—Removeable Horn with Cap                  | (Qty 1)  |        |    |     |                                         |
| 10.00                                        |          |        |    |     | 0:))                                    |
|                                              |          |        |    |     | <b>V.</b> J.                            |

14—Clamp Down Handle Latch Assembly...... (Qty 1)































*NOTE:* The Auto Clamps may come preset from the factory for packaging purposes only. To assemble the L Posts to the Crossbars, the Auto Clamps may need to be repositioned.