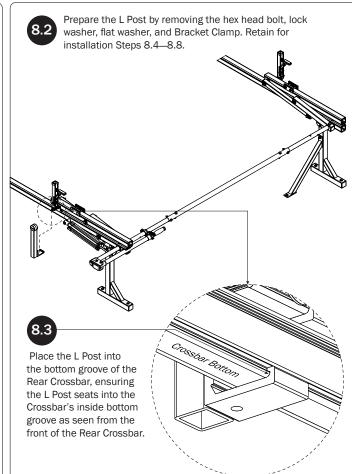

|     |                                         |
|                                              |          |        |    |     |                                         |
| 13—Removeable Horn with Cap                  | (Qty 1)  |        |    |     |                                         |
| 10.00                                        |          |        |    |     | 0:))                                    |
|                                              |          |        |    |     | <b>V.</b> J.                            |

14—Clamp Down Handle Latch Assembly...... (Qty 1)































*NOTE:* The Auto Clamps may come preset from the factory for packaging purposes only. To assemble the L Posts to the Crossbars, the Auto Clamps may need to be repositioned.