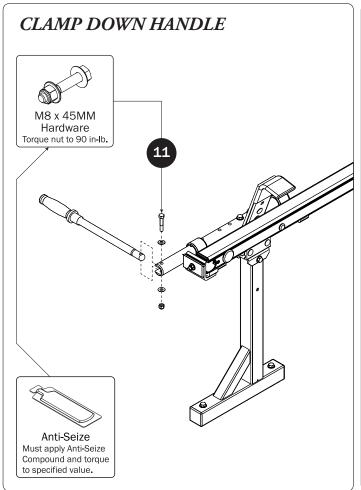

## PRIME DESIGN

A Safe Fleet Brand

| 4—Rear Drive Shaft                           | (Qty 1)  |        |    |     |                                         |
|----------------------------------------------|----------|--------|----|-----|-----------------------------------------|
| Right Hand, 34.00"                           |          |        |    | ))° |                                         |
| 5—Handle Latch Assembly                      | (Qty 1)  |        |    |     |                                         |
|                                              |          |        |    |     |                                         |
| 6—Connecting Bar48.00'                       | (Qty 1)  |        |    |     |                                         |
|                                              |          | 0. °   |    |     | 9                                       |
| 7—Front Drive Shaft                          | (Qty 1)  |        | 0. | •   | • • • • • • • • • • • • • • • • • • • • |
|                                              |          |        |    |     |                                         |
| 8—Z Post                                     | (Qty 2)  |        |    |     |                                         |
|                                              |          |        |    |     |                                         |
|                                              |          |        |    |     |                                         |
| 9—L Post<br>Roller Cap, 9.25"                | (Qty 2)  |        |    |     |                                         |
|                                              |          |        |    |     |                                         |
|                                              |          |        |    |     |                                         |
| 10—Front Hook Assembly                       | (Qty 1)  |        |    |     |                                         |
|                                              |          |        |    |     |                                         |
|                                              |          |        |    |     |                                         |
| 11—Clamp Down Tube                           | (Qty 1)  |        |    |     |                                         |
|                                              |          | Q<br>O |    |     |                                         |
| 10. Ouisk Claren Tuba Calica Assambly        | (Otv. 1) | \$2    |    |     |                                         |
| 12—Quick Clamp Tube Splice Assembly<br>5.00" | (Qty I)  |        |    |     |                                         |
|                                              |          |        |    |     |                                         |
| 13—Removeable Horn with Cap                  | (Qty 1)  |        |    |     |                                         |
| 10.00                                        |          |        |    |     | 0:))                                    |
|                                              |          |        |    |     | <b>V.</b> J.                            |