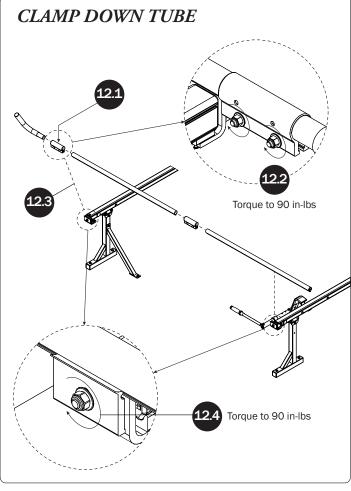

## PRIME DESIGN

A Safe Fleet Brand

| 4—Rear Drive Shaft                           | (Qty 1)  |        |    |     |                                         |
|----------------------------------------------|----------|--------|----|-----|-----------------------------------------|
| Right Hand, 34.00"                           |          |        |    | ))° |                                         |
| 5—Handle Latch Assembly                      | (Qty 1)  |        |    |     |                                         |
|                                              |          |        |    |     |                                         |
| 6—Connecting Bar48.00'                       | (Qty 1)  |        |    |     |                                         |
|                                              |          | 0. °   |    |     | 9                                       |
| 7—Front Drive Shaft                          | (Qty 1)  |        | 0. | •   | • • • • • • • • • • • • • • • • • • • • |
|                                              |          |        |    |     |                                         |
| 8—Z Post                                     | (Qty 2)  |        |    |     |                                         |
|                                              |          |        |    |     |                                         |
|                                              |          |        |    |     |                                         |
| 9—L Post<br>Roller Cap, 9.25"                | (Qty 2)  |        |    |     |                                         |
|                                              |          |        |    |     |                                         |
|                                              |          |        |    |     |                                         |
| 10—Front Hook Assembly                       | (Qty 1)  |        |    |     |                                         |
|                                              |          |        |    |     |                                         |
|                                              |          |        |    |     |                                         |
| 11—Clamp Down Tube                           | (Qty 1)  |        |    |     |                                         |
|                                              |          | Q<br>O |    |     |                                         |
| 10. Ouisk Claren Tuba Calica Assambly        | (Otv. 1) | \$2    |    |     |                                         |
| 12—Quick Clamp Tube Splice Assembly<br>5.00" | (Qty I)  |        |    |     |                                         |
|                                              |          |        |    |     |                                         |
| 13—Removeable Horn with Cap                  | (Qty 1)  |        |    |     |                                         |
| 10.00                                        |          |        |    |     | 0:))                                    |
|                                              |          |        |    |     | <b>V.</b> J.                            |