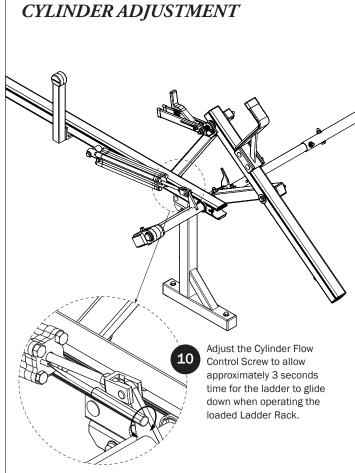

|
|                                              |          |        |    |     |                                         |
| 13—Removeable Horn with Cap                  | (Qty 1)  |        |    |     |                                         |
| 10.00                                        |          |        |    |     | 0:))                                    |
|                                              |          |        |    |     | <b>V.</b> J.                            |

14—Clamp Down Handle Latch Assembly...... (Qty 1)































*NOTE:* The Auto Clamps may come preset from the factory for packaging purposes only. To assemble the L Posts to the Crossbars, the Auto Clamps may need to be repositioned.