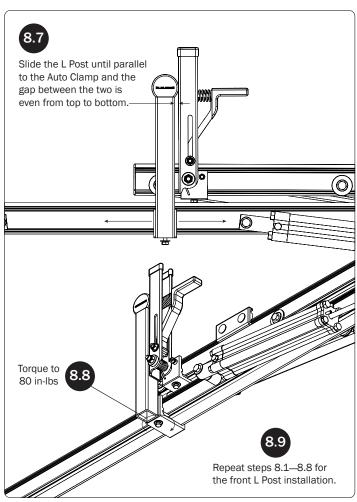

|                                         |
|                                              |          |        |    |     |                                         |
| 13—Removeable Horn with Cap                  | (Qty 1)  |        |    |     |                                         |
| 10.00                                        |          |        |    |     | 0:))                                    |
|                                              |          |        |    |     | <b>V.</b> J.                            |

14—Clamp Down Handle Latch Assembly...... (Qty 1)































*NOTE:* The Auto Clamps may come preset from the factory for packaging purposes only. To assemble the L Posts to the Crossbars, the Auto Clamps may need to be repositioned.