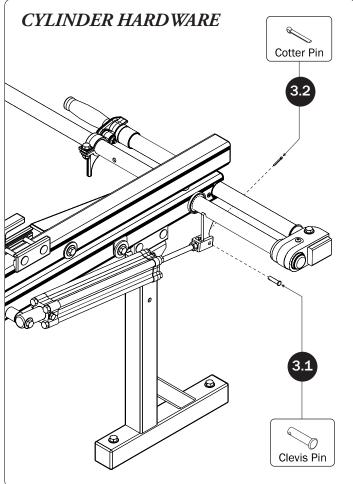

10. Ouisk Claren Tuba Calica Assambly        | (Otv. 1) | \$2    |    |     |                                         |
| 12—Quick Clamp Tube Splice Assembly<br>5.00" | (Qty I)  |        |    |     |                                         |
|                                              |          |        |    |     |                                         |
| 13—Removeable Horn with Cap                  | (Qty 1)  |        |    |     |                                         |
| 10.00                                        |          |        |    |     | 0:))                                    |
|                                              |          |        |    |     | <b>V.</b> J.                            |

14—Clamp Down Handle Latch Assembly...... (Qty 1)































*NOTE:* The Auto Clamps may come preset from the factory for packaging purposes only. To assemble the L Posts to the Crossbars, the Auto Clamps may need to be repositioned.