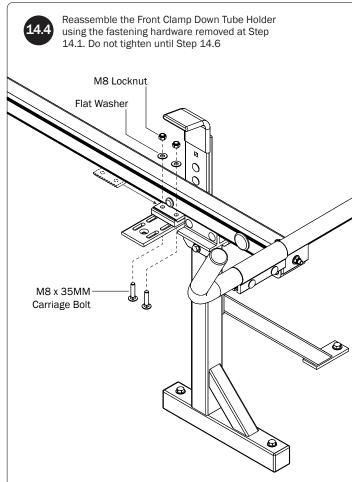

14—Clamp Down Handle Latch Assembly...... (Qty 1)

*NOTE:* The Auto Clamps may come preset from the factory for packaging purposes only. To assemble the L Posts to the Crossbars, the Auto Clamps may need to be repositioned.