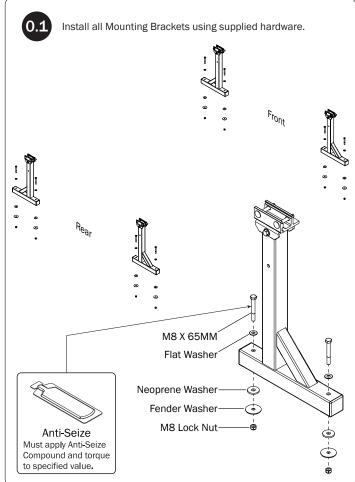

## PRIME DESIGN

A Safe Fleet Brand

| 4—Rear Drive Shaft                           | (Qty 1)  |        |    |     |                                         |
|----------------------------------------------|----------|--------|----|-----|-----------------------------------------|
| Right Hand, 34.00"                           |          |        |    | ))° |                                         |
| 5—Handle Latch Assembly                      | (Qty 1)  |        |    |     |                                         |
|                                              |          |        |    |     |                                         |
| 6—Connecting Bar48.00'                       | (Qty 1)  |        |    |     |                                         |
|                                              |          | 0. °   |    |     | 9                                       |
| 7—Front Drive Shaft                          | (Qty 1)  |        | 0. | •   | • • • • • • • • • • • • • • • • • • • • |
|                                              |          |        |    |     |                                         |
| 8—Z Post                                     | (Qty 2)  |        |    |     |                                         |
|                                              |          |        |    |     |                                         |
|                                              |          |        |    |     |                                         |
| 9—L Post<br>Roller Cap, 9.25"                | (Qty 2)  |        |    |     |                                         |
|                                              |          |        |    |     |                                         |
|                                              |          |        |    |     |                                         |
| 10—Front Hook Assembly                       | (Qty 1)  |        |    |     |                                         |
|                                              |          |        |    |     |                                         |
|                                              |          |        |    |     |                                         |
| 11—Clamp Down Tube                           | (Qty 1)  |        |    |     |                                         |
|                                              |          | Q<br>O |    |     |                                         |
| 10. Ouisk Claren Tuba Calica Assambly        | (Otv. 1) | \$2    |    |     |                                         |
| 12—Quick Clamp Tube Splice Assembly<br>5.00" | (Qty I)  |        |    |     |                                         |
|                                              |          |        |    |     |                                         |
| 13—Removeable Horn with Cap                  | (Qty 1)  |        |    |     |                                         |
| 10.00                                        |          |        |    |     | 0:))                                    |
|                                              |          |        |    |     | <b>V.</b> J.                            |

14—Clamp Down Handle Latch Assembly...... (Qty 1)

*NOTE:* The Auto Clamps may come preset from the factory for packaging purposes only. To assemble the L Posts to the Crossbars, the Auto Clamps may need to be repositioned.