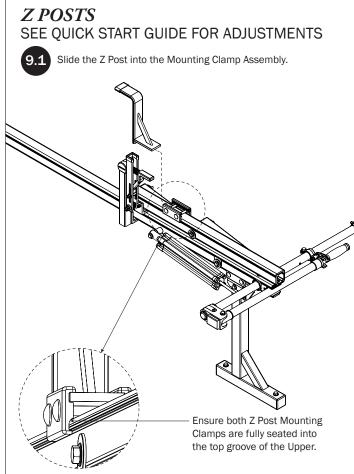

|                                         |
|                                              |          |        |    |     |                                         |
| 13—Removeable Horn with Cap                  | (Qty 1)  |        |    |     |                                         |
| 10.00                                        |          |        |    |     | 0:))                                    |
|                                              |          |        |    |     | <b>V.</b> J.                            |

14—Clamp Down Handle Latch Assembly...... (Qty 1)































*NOTE:* The Auto Clamps may come preset from the factory for packaging purposes only. To assemble the L Posts to the Crossbars, the Auto Clamps may need to be repositioned.