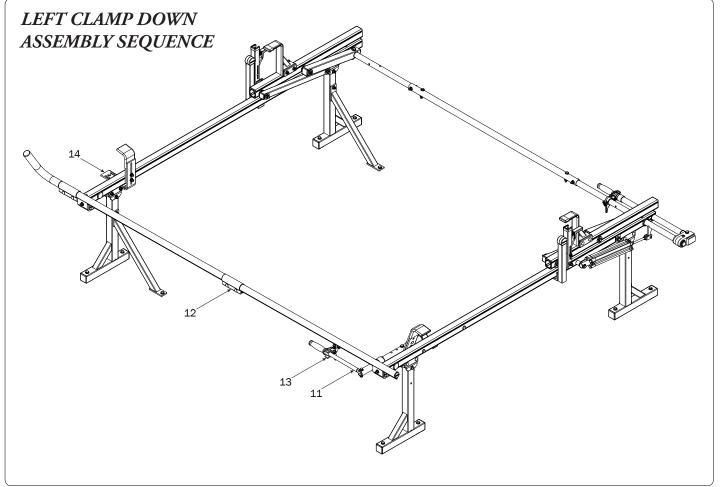

## PRIME DESIGN

A Safe Fleet Brand

| 4—Rear Drive Shaft                           | (Qty 1)  |        |    |     |                                         |
|----------------------------------------------|----------|--------|----|-----|-----------------------------------------|
| Right Hand, 34.00"                           |          |        |    | ))° |                                         |
| 5—Handle Latch Assembly                      | (Qty 1)  |        |    |     |                                         |
|                                              |          |        |    |     |                                         |
| 6—Connecting Bar48.00'                       | (Qty 1)  |        |    |     |                                         |
|                                              |          | 0. °   |    |     | 9                                       |
| 7—Front Drive Shaft                          | (Qty 1)  |        | 0. | •   | • • • • • • • • • • • • • • • • • • • • |
|                                              |          |        |    |     |                                         |
| 8—Z Post                                     | (Qty 2)  |        |    |     |                                         |
|                                              |          |        |    |     |                                         |
|                                              |          |        |    |     |                                         |
| 9—L Post<br>Roller Cap, 9.25"                | (Qty 2)  |        |    |     |                                         |
|                                              |          |        |    |     |                                         |
|                                              |          |        |    |     |                                         |
| 10—Front Hook Assembly                       | (Qty 1)  |        |    |     |                                         |
|                                              |          |        |    |     |                                         |
|                                              |          |        |    |     |                                         |
| 11—Clamp Down Tube                           | (Qty 1)  |        |    |     |                                         |
|                                              |          | Q<br>O |    |     |                                         |
| 10. Ouisk Claren Tuba Calica Assambly        | (Otv. 1) | \$2    |    |     |                                         |
| 12—Quick Clamp Tube Splice Assembly<br>5.00" | (Qty I)  |        |    |     |                                         |
|                                              |          |        |    |     |                                         |
| 13—Removeable Horn with Cap                  | (Qty 1)  |        |    |     |                                         |
| 10.00                                        |          |        |    |     | 0:))                                    |
|                                              |          |        |    |     | <b>V.</b> J.                            |

14—Clamp Down Handle Latch Assembly...... (Qty 1)

*NOTE:* The Auto Clamps may come preset from the factory for packaging purposes only. To assemble the L Posts to the Crossbars, the Auto Clamps may need to be repositioned.