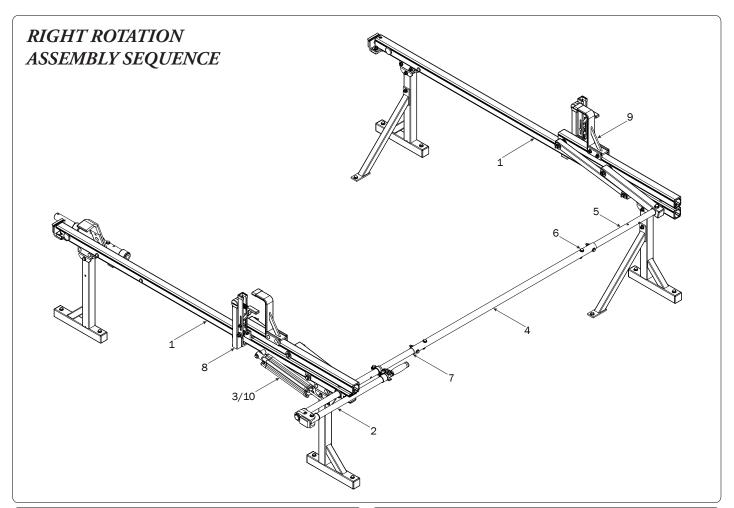

## PRIME DESIGN

A Safe Fleet Brand

| 4—Rear Drive Shaft                           | (Qty 1)  |        |    |     |                                         |
|----------------------------------------------|----------|--------|----|-----|-----------------------------------------|
| Right Hand, 34.00"                           |          |        |    | ))° |                                         |
| 5—Handle Latch Assembly                      | (Qty 1)  |        |    |     |                                         |
|                                              |          |        |    |     |                                         |
| 6—Connecting Bar48.00'                       | (Qty 1)  |        |    |     |                                         |
|                                              |          | 0. °   |    |     | 9                                       |
| 7—Front Drive Shaft                          | (Qty 1)  |        | 0. | •   | • • • • • • • • • • • • • • • • • • • • |
|                                              |          |        |    |     |                                         |
| 8—Z Post                                     | (Qty 2)  |        |    |     |                                         |
|                                              |          |        |    |     |                                         |
|                                              |          |        |    |     |                                         |
| 9—L Post<br>Roller Cap, 9.25"                | (Qty 2)  |        |    |     |                                         |
|                                              |          |        |    |     |                                         |
|                                              |          |        |    |     |                                         |
| 10—Front Hook Assembly                       | (Qty 1)  |        |    |     |                                         |
|                                              |          |        |    |     |                                         |
|                                              |          |        |    |     |                                         |
| 11—Clamp Down Tube                           | (Qty 1)  |        |    |     |                                         |
|                                              |          | Q<br>O |    |     |                                         |
| 10. Ouisk Claren Tuba Calica Assambly        | (Otv. 1) | \$2    |    |     |                                         |
| 12—Quick Clamp Tube Splice Assembly<br>5.00" | (Qty I)  |        |    |     |                                         |
|                                              |          |        |    |     |                                         |
| 13—Removeable Horn with Cap                  | (Qty 1)  |        |    |     |                                         |
| 10.00                                        |          |        |    |     | 0:))                                    |
|                                              |          |        |    |     | <b>V.</b> J.                            |

14—Clamp Down Handle Latch Assembly...... (Qty 1)

*NOTE:* The Auto Clamps may come preset from the factory for packaging purposes only. To assemble the L Posts to the Crossbars, the Auto Clamps may need to be repositioned.