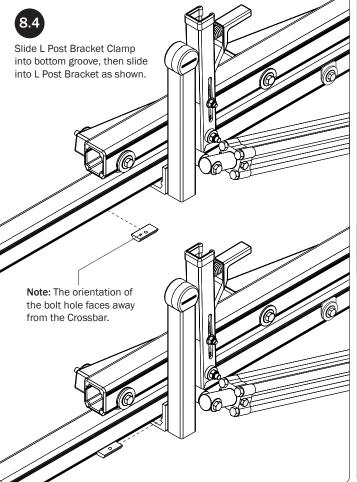

|     |                                         |
|                                              |          |        |    |     |                                         |
| 13—Removeable Horn with Cap                  | (Qty 1)  |        |    |     |                                         |
| 10.00                                        |          |        |    |     | 0:))                                    |
|                                              |          |        |    |     | <b>V.</b> J.                            |

14—Clamp Down Handle Latch Assembly...... (Qty 1)































*NOTE:* The Auto Clamps may come preset from the factory for packaging purposes only. To assemble the L Posts to the Crossbars, the Auto Clamps may need to be repositioned.