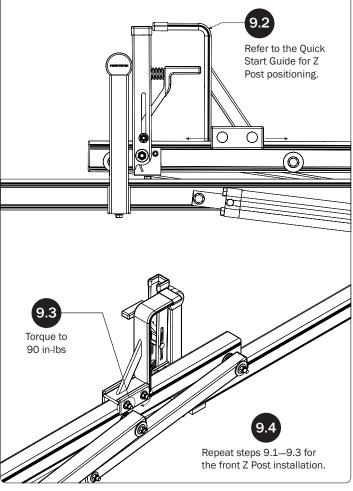

|                                         |
|                                              |          |        |    |     |                                         |
| 13—Removeable Horn with Cap                  | (Qty 1)  |        |    |     |                                         |
| 10.00                                        |          |        |    |     | 0:))                                    |
|                                              |          |        |    |     | <b>V.</b> J.                            |

14—Clamp Down Handle Latch Assembly...... (Qty 1)































*NOTE:* The Auto Clamps may come preset from the factory for packaging purposes only. To assemble the L Posts to the Crossbars, the Auto Clamps may need to be repositioned.