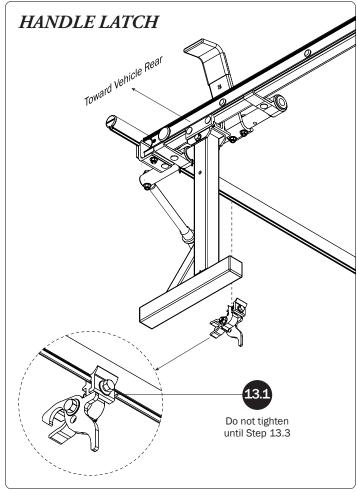

14—Clamp Down Handle Latch Assembly...... (Qty 1)

*NOTE:* The Auto Clamps may come preset from the factory for packaging purposes only. To assemble the L Posts to the Crossbars, the Auto Clamps may need to be repositioned.