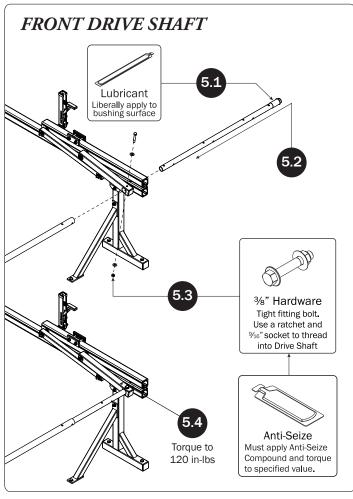

## PRIME DESIGN

A Safe Fleet Brand

| 4—Rear Drive Shaft                           | (Qty 1)  |        |    |     |                                         |
|----------------------------------------------|----------|--------|----|-----|-----------------------------------------|
| Right Hand, 34.00"                           |          |        |    | ))° |                                         |
| 5—Handle Latch Assembly                      | (Qty 1)  |        |    |     |                                         |
|                                              |          |        |    |     |                                         |
| 6—Connecting Bar48.00'                       | (Qty 1)  |        |    |     |                                         |
|                                              |          | 0. °   |    |     | 9                                       |
| 7—Front Drive Shaft                          | (Qty 1)  |        | 0. | •   | • • • • • • • • • • • • • • • • • • • • |
|                                              |          |        |    |     |                                         |
| 8—Z Post                                     | (Qty 2)  |        |    |     |                                         |
|                                              |          |        |    |     |                                         |
|                                              |          |        |    |     |                                         |
| 9—L Post<br>Roller Cap, 9.25"                | (Qty 2)  |        |    |     |                                         |
|                                              |          |        |    |     |                                         |
|                                              |          |        |    |     |                                         |
| 10—Front Hook Assembly                       | (Qty 1)  |        |    |     |                                         |
|                                              |          |        |    |     |                                         |
|                                              |          |        |    |     |                                         |
| 11—Clamp Down Tube                           | (Qty 1)  |        |    |     |                                         |
|                                              |          | Q<br>O |    |     |                                         |
| 10. Ouisk Claren Tuba Calica Assambly        | (Otv. 1) | \$2    |    |     |                                         |
| 12—Quick Clamp Tube Splice Assembly<br>5.00" | (Qty I)  |        |    |     |                                         |
|                                              |          |        |    |     |                                         |
| 13—Removeable Horn with Cap                  | (Qty 1)  |        |    |     |                                         |
| 10.00                                        |          |        |    |     | 0:))                                    |
|                                              |          |        |    |     | <b>V.</b> J.                            |