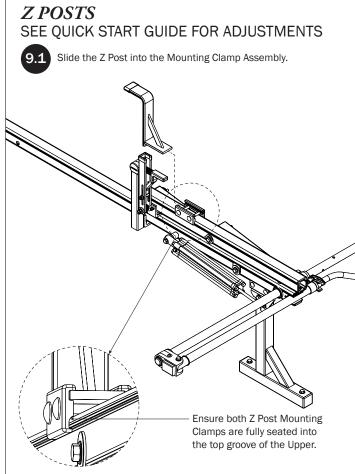

## $L\,POSTS$ SEE QUICK START GUIDE FOR ADJUSTMENTS

*NOTE:* The Auto Clamps may come preset from the factory for packaging purposes only. To assemble the L Posts to the Crossbars, the Auto Clamps may need to be repositioned.