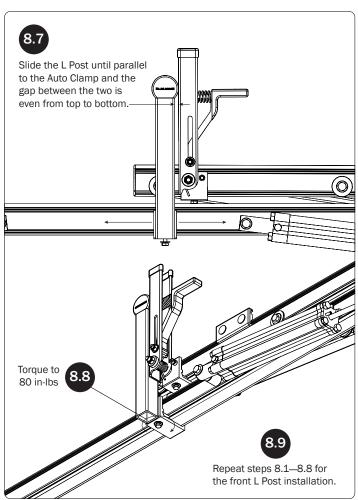

## $L\,POSTS$ SEE QUICK START GUIDE FOR ADJUSTMENTS

*NOTE:* The Auto Clamps may come preset from the factory for packaging purposes only. To assemble the L Posts to the Crossbars, the Auto Clamps may need to be repositioned.