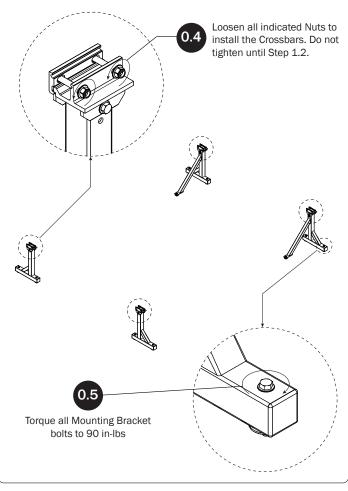

## $L\,POSTS$ SEE QUICK START GUIDE FOR ADJUSTMENTS

*NOTE:* The Auto Clamps may come preset from the factory for packaging purposes only. To assemble the L Posts to the Crossbars, the Auto Clamps may need to be repositioned.

## *L POSTS*SEE QUICK START GUIDE FOR ADJUSTMENTS

*NOTE*: The Auto Clamps may come preset from the factory for packaging purposes only. To assemble the L Posts to the Crossbars, the Auto Clamps may need to be repositioned.