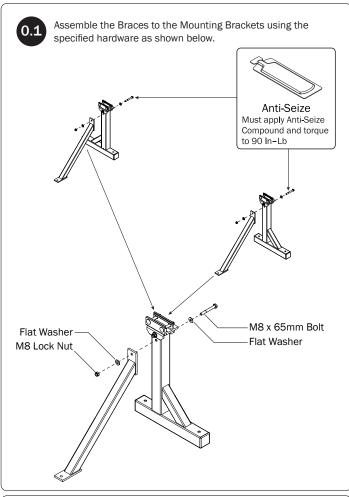

## PRIME DESIGN





| Δ        |         |
|----------|---------|
|          |         |
|          |         |
| Z        |         |
| ָ<br>ט   |         |
|          |         |
| N<br>N   | 7       |
| <u>"</u> | at Rrar |
| _        | fo Flor |
| П        | A Sa    |
| Σ        |         |
|          |         |
| ī        |         |
|          | Г       |























PRIME DESIGN, A SAFE FLEET BRAND 1689 Oakdale Avenue #102, West St Paul, Minnesota 55118 • Phone: 651-552-8554 • 1.8.PRIME.RACK • Fax: 651-552-1799 • Email:info@primedesign.net • www.primedesign.net TM & © 2017 PRIME DESIGN. PROTECTED BY ONE OR MORE OF THE FOLLOWING PATENT NO.'s 6092974, 6764268, 6971563, 2364879, 8857689, 8511525, 8991889 AND OTHER PATENTS PENDING













## $L\,POSTS$ SEE QUICK START GUIDE FOR ADJUSTMENTS

*NOTE:* The Auto Clamps may come preset from the factory for packaging purposes only. To assemble the L Posts to the Crossbars, the Auto Clamps may need to be repositioned.









PRIME DESIGN, A SAFE FLEET BRAND 1689 Oakdale Avenue #102, West St Paul, Minnesota 55118 • Phone: 651-552-8554 • 1.8.PRIME.RACK • Fax: 651-552-1799 • Email:info@primedesi