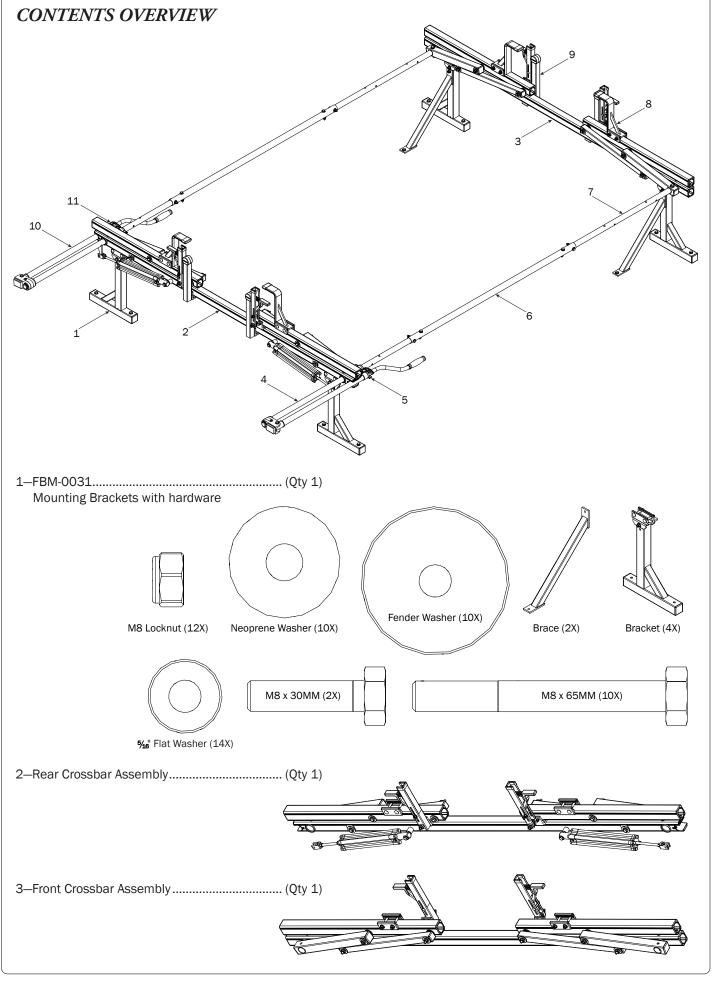

## $L\,POSTS$ SEE QUICK START GUIDE FOR ADJUSTMENTS

*NOTE:* The Auto Clamps may come preset from the factory for packaging purposes only. To assemble the L Posts to the Crossbars, the Auto Clamps may need to be repositioned.

## *L POSTS*SEE QUICK START GUIDE FOR ADJUSTMENTS

*NOTE*: The Auto Clamps may come preset from the factory for packaging purposes only. To assemble the L Posts to the Crossbars, the Auto Clamps may need to be repositioned.