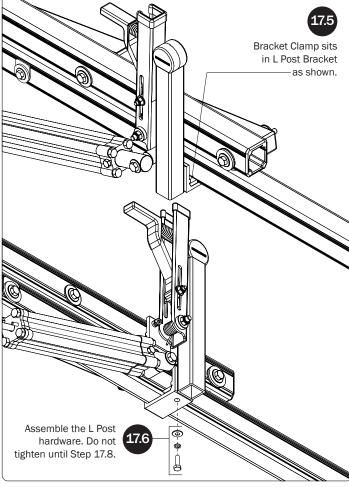

## $L\,POSTS$ SEE QUICK START GUIDE FOR ADJUSTMENTS

*NOTE:* The Auto Clamps may come preset from the factory for packaging purposes only. To assemble the L Posts to the Crossbars, the Auto Clamps may need to be repositioned.