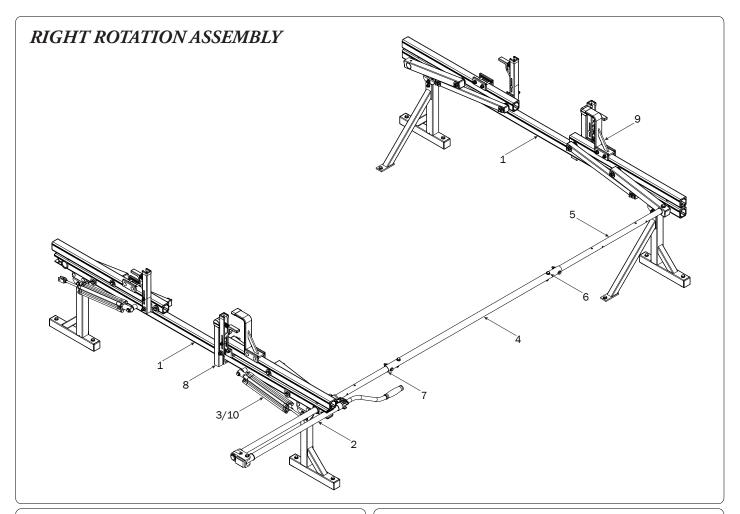

## PRIME DESIGN





| Δ        |         |
|----------|---------|
|          |         |
|          |         |
| Z        |         |
| ָ<br>ט   |         |
|          |         |
| N<br>N   | 7       |
| <u>"</u> | at Rrar |
| _        | fo Flor |
| П        | A Sa    |
| Σ        |         |
|          |         |
| ī        |         |
|          | Г       |























PRIME DESIGN, A SAFE FLEET BRAND 1689 Oakdale Avenue #102, West St Paul, Minnesota 55118 • Phone: 651-552-8554 • 1.8.PRIME.RACK • Fax: 651-552-1799 • Email:info@primedesign.net • www.primedesign.net TM & © 2017 PRIME DESIGN. PROTECTED BY ONE OR MORE OF THE FOLLOWING PATENT NO.'s 6092974, 6764268, 6971563, 2364879, 8857689, 8511525, 8991889 AND OTHER PATENTS PENDING













## $L\,POSTS$ SEE QUICK START GUIDE FOR ADJUSTMENTS

*NOTE:* The Auto Clamps may come preset from the factory for packaging purposes only. To assemble the L Posts to the Crossbars, the Auto Clamps may need to be repositioned.









PRIME DESIGN, A SAFE FLEET BRAND 1689 Oakdale Avenue #102, West St Paul, Minnesota 55118 • Phone: 651-552-8554 • 1.8.PRIME.RACK • Fax: 651-552-1799 • Email:info@primedesign.net •