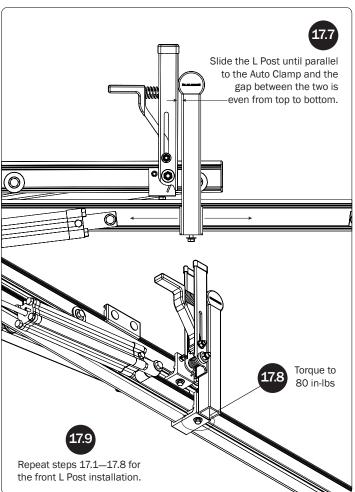

## $L\,POSTS$ SEE QUICK START GUIDE FOR ADJUSTMENTS

*NOTE:* The Auto Clamps may come preset from the factory for packaging purposes only. To assemble the L Posts to the Crossbars, the Auto Clamps may need to be repositioned.