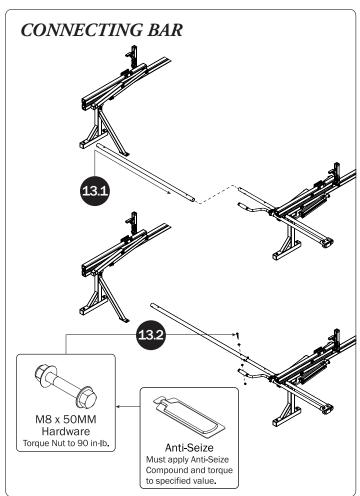

TM & © 2017 PRIME DESIGN. PROTECTED BY ONE OR MORE OF THE FOLLOWING PATENT NO.'s 6092974, 6764268, 6971563, 2364879, 8857689, 8511525, 8991889 AND OTHER PATENTS PENDING













## $L\,POSTS$ SEE QUICK START GUIDE FOR ADJUSTMENTS

*NOTE:* The Auto Clamps may come preset from the factory for packaging purposes only. To assemble the L Posts to the Crossbars, the Auto Clamps may need to be repositioned.









PRIME DESIGN, A SAFE FLEET BRAND 1689 Oakdale Avenue #102, West St Paul, Minnesota 55118 • Phone: 651-552-8554 • 1.8.PRIME.RACK • Fax: 651-552-1799 • Email:info@primedesign.net • www.primedesign.net TM & © 2017 PRIME DESIGN. PROTECTED BY ONE OR MORE OF THE FOLLOWING PATENT NO.'s 6092974, 6764268, 6971563, 2364879, 8857689, 8511525, 8991889 AND OTHER PATENTS PENDING























## *L POSTS*SEE QUICK START GUIDE FOR ADJUSTMENTS

*NOTE*: The Auto Clamps may come preset from the factory for packaging purposes only. To assemble the L Posts to the Crossbars, the Auto Clamps may need to be repositioned.