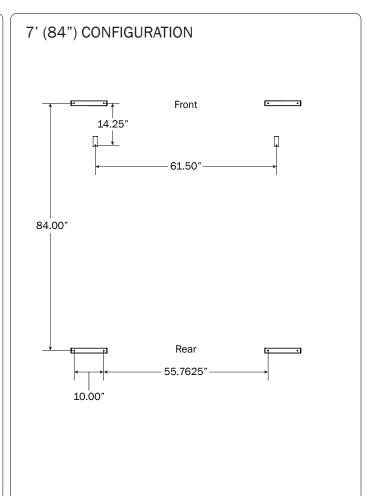

## $L\,POSTS$ SEE QUICK START GUIDE FOR ADJUSTMENTS

*NOTE:* The Auto Clamps may come preset from the factory for packaging purposes only. To assemble the L Posts to the Crossbars, the Auto Clamps may need to be repositioned.