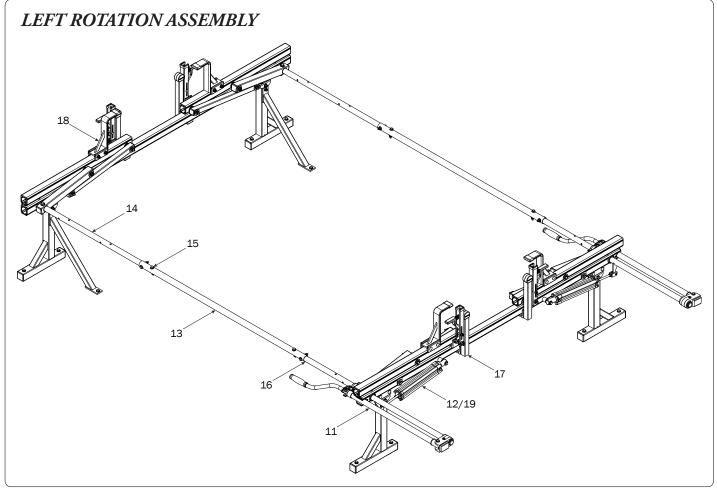

n.net TM & © 2017 PRIME DESIGN. PROTECTED BY ONE OR MORE OF THE FOLLOWING PATENT NO.'s 6092974, 6764268, 6971563, 2364879, 8857689, 8511525, 8991889 AND OTHER PATENTS PENDING













## $L\,POSTS$ SEE QUICK START GUIDE FOR ADJUSTMENTS

*NOTE:* The Auto Clamps may come preset from the factory for packaging purposes only. To assemble the L Posts to the Crossbars, the Auto Clamps may need to be repositioned.









PRIME DESIGN, A SAFE FLEET BRAND 1689 Oakdale Avenue #102, West St Paul, Minnesota 55118 • Phone: 651-552-8554 • 1.8.PRIME.RACK • Fax: 651-552-1799 • Email:info@primedesign.net • www.primedesign.net TM & © 2017 PRIME DESIGN. PROTECTED BY ONE OR MORE OF THE FOLLOWING PATENT NO.'s 6092974, 6764268, 6971563, 2364879, 8857689, 8511525, 8991889 AND OTHER PATENTS PENDING























## *L POSTS*SEE QUICK START GUIDE FOR ADJUSTMENTS

*NOTE*: The Auto Clamps may come preset from the factory for packaging purposes only. To assemble the L Posts to the Crossbars, the Auto Clamps may need to be repositioned.