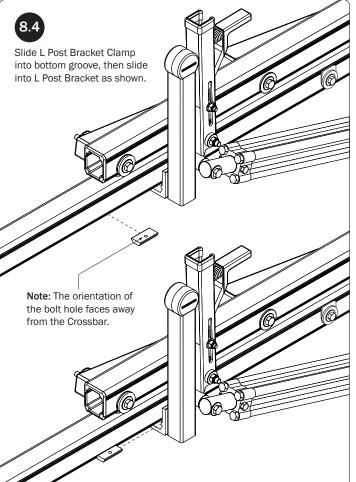

## $L\,POSTS$ SEE QUICK START GUIDE FOR ADJUSTMENTS

*NOTE:* The Auto Clamps may come preset from the factory for packaging purposes only. To assemble the L Posts to the Crossbars, the Auto Clamps may need to be repositioned.