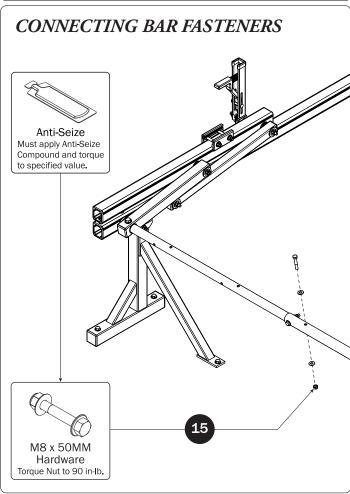

## $L\,POSTS$ SEE QUICK START GUIDE FOR ADJUSTMENTS

*NOTE:* The Auto Clamps may come preset from the factory for packaging purposes only. To assemble the L Posts to the Crossbars, the Auto Clamps may need to be repositioned.

## *L POSTS*SEE QUICK START GUIDE FOR ADJUSTMENTS

*NOTE*: The Auto Clamps may come preset from the factory for packaging purposes only. To assemble the L Posts to the Crossbars, the Auto Clamps may need to be repositioned.