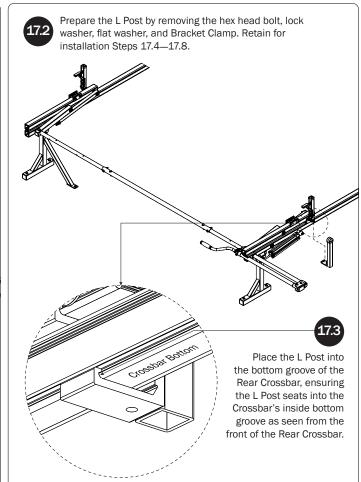

## $L\,POSTS$ SEE QUICK START GUIDE FOR ADJUSTMENTS

*NOTE:* The Auto Clamps may come preset from the factory for packaging purposes only. To assemble the L Posts to the Crossbars, the Auto Clamps may need to be repositioned.

## *L POSTS*SEE QUICK START GUIDE FOR ADJUSTMENTS

*NOTE*: The Auto Clamps may come preset from the factory for packaging purposes only. To assemble the L Posts to the Crossbars, the Auto Clamps may need to be repositioned.