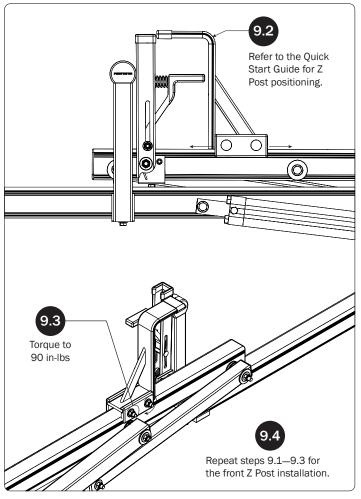

## $L\,POSTS$ SEE QUICK START GUIDE FOR ADJUSTMENTS

*NOTE:* The Auto Clamps may come preset from the factory for packaging purposes only. To assemble the L Posts to the Crossbars, the Auto Clamps may need to be repositioned.