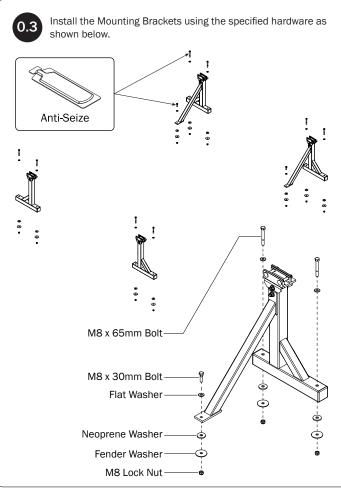

## $L\,POSTS$ SEE QUICK START GUIDE FOR ADJUSTMENTS

*NOTE:* The Auto Clamps may come preset from the factory for packaging purposes only. To assemble the L Posts to the Crossbars, the Auto Clamps may need to be repositioned.

## *L POSTS*SEE QUICK START GUIDE FOR ADJUSTMENTS

*NOTE*: The Auto Clamps may come preset from the factory for packaging purposes only. To assemble the L Posts to the Crossbars, the Auto Clamps may need to be repositioned.