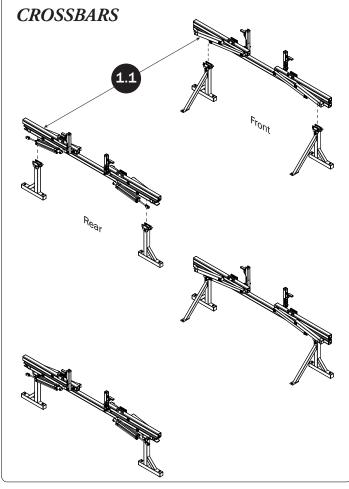

## PRIME DESIGN





| Δ        |         |
|----------|---------|
|          |         |
|          |         |
| Z        |         |
| ָ<br>ט   |         |
|          |         |
| N<br>N   | 7       |
| <u>"</u> | at Rrar |
| _        | fo Flor |
| П        | A Sa    |
| Σ        |         |
|          |         |
| ī        |         |
|          | Г       |























PRIME DESIGN, A SAFE FLEET BRAND 1689 Oakdale Avenue #102, West St Paul, Minnesota 55118 • Phone: 651-552-8554 • 1.8.PRIME.RACK • Fax: 651-552-1799 • Email:info@primedesign.net • www.primedesign.net TM & © 2017 PRIME DESIGN. PROTECTED BY ONE OR MORE OF THE FOLLOWING PATENT NO.'s 6092974, 6764268, 6971563, 2364879, 8857689, 8511525, 8991889 AND OTHER PATENTS PENDING













## $L\,POSTS$ SEE QUICK START GUIDE FOR ADJUSTMENTS

*NOTE:* The Auto Clamps may come preset from the factory for packaging purposes only. To assemble the L Posts to the Crossbars, the Auto Clamps may need to be repositioned.









PRIME DESIGN, A SAFE FLEET BRAND 1689 Oakdale Avenue #102, West St Paul, Minnesota 55118 • Phone: 651-552-8554 • 1.8.PRIME.RACK • Fax: 651-552-1799 • Email:info@primedesign.net • w