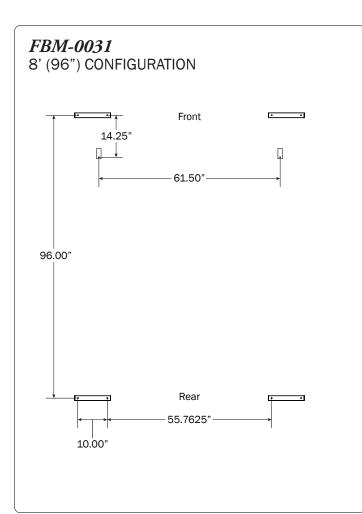

## PRIME DESIGN





| Δ        |         |
|----------|---------|
|          |         |
|          |         |
| Z        |         |
| ָ<br>ט   |         |
|          |         |
| N<br>N   | 7       |
| <u>"</u> | at Rrar |
| _        | fo Flor |
| П        | A Sa    |
| Σ        |         |
|          |         |
| ī        |         |
|          | Г       |























PRIME DESIGN, A SAFE FLEET BRAND 1689 Oakdale Avenue #102, West St Paul, Minnesota 55118 • Phone: 651-552-8554 • 1.8.PRIME.RACK • Fax: 651-552-1799 • Email:info@primedesign.net • www.primedesign.net TM & © 2017 PRIME DESIGN. PROTECTED BY ONE OR MORE OF THE FOLLOWING PATENT NO.'s 6092974, 6764268, 6971563, 2364879, 8857689, 8511525, 8991889 AND OTHER PATENTS PENDING













## $L\,POSTS$ SEE QUICK START GUIDE FOR ADJUSTMENTS

*NOTE:* The Auto Clamps may come preset from the factory for packaging purposes only. To assemble the L Posts to the Crossbars, the Auto Clamps may need to be repositioned.









PRIME DESIGN, A SAFE FLEET BRAND 1689 Oakdale Avenue #102, West St Paul, Minnesota 55118 • Phone: 651-552-8554 • 1.8.PRIME.RACK • Fax: 651-552-1799 • Email:info@pri