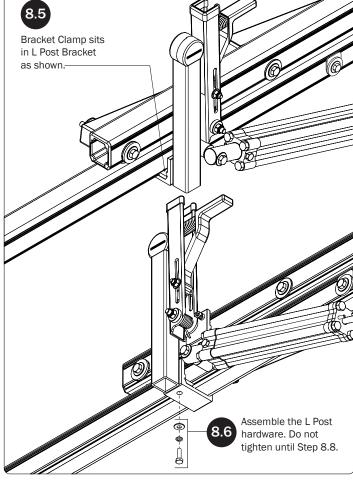

## $L\,POSTS$ SEE QUICK START GUIDE FOR ADJUSTMENTS

*NOTE:* The Auto Clamps may come preset from the factory for packaging purposes only. To assemble the L Posts to the Crossbars, the Auto Clamps may need to be repositioned.