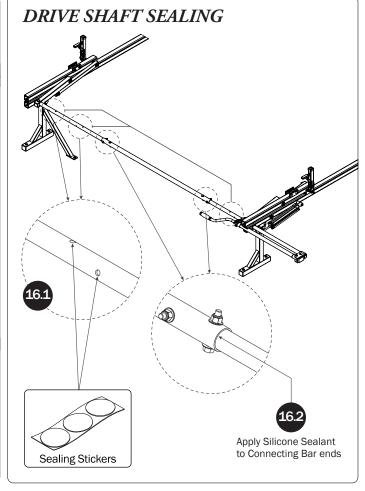

## $L\,POSTS$ SEE QUICK START GUIDE FOR ADJUSTMENTS

*NOTE:* The Auto Clamps may come preset from the factory for packaging purposes only. To assemble the L Posts to the Crossbars, the Auto Clamps may need to be repositioned.

## *L POSTS*SEE QUICK START GUIDE FOR ADJUSTMENTS

*NOTE*: The Auto Clamps may come preset from the factory for packaging purposes only. To assemble the L Posts to the Crossbars, the Auto Clamps may need to be repositioned.