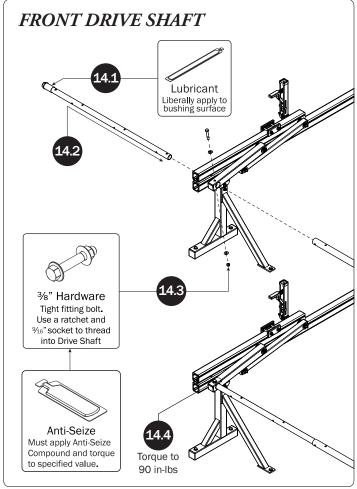

& © 2017 PRIME DESIGN. PROTECTED BY ONE OR MORE OF THE FOLLOWING PATENT NO.'s 6092974, 6764268, 6971563, 2364879, 8857689, 8511525, 8991889 AND OTHER PATENTS PENDING













## $L\,POSTS$ SEE QUICK START GUIDE FOR ADJUSTMENTS

*NOTE:* The Auto Clamps may come preset from the factory for packaging purposes only. To assemble the L Posts to the Crossbars, the Auto Clamps may need to be repositioned.









PRIME DESIGN, A SAFE FLEET BRAND 1689 Oakdale Avenue #102, West St Paul, Minnesota 55118 • Phone: 651-552-8554 • 1.8.PRIME.RACK • Fax: 651-552-1799 • Email:info@primedesign.net • www.primedesign.net TM & © 2017 PRIME DESIGN. PROTECTED BY ONE OR MORE OF THE FOLLOWING PATENT NO.'s 6092974, 6764268, 6971563, 2364879, 8857689, 8511525, 8991889 AND OTHER PATENTS PENDING























## *L POSTS*SEE QUICK START GUIDE FOR ADJUSTMENTS

*NOTE*: The Auto Clamps may come preset from the factory for packaging purposes only. To assemble the L Posts to the Crossbars, the Auto Clamps may need to be repositioned.