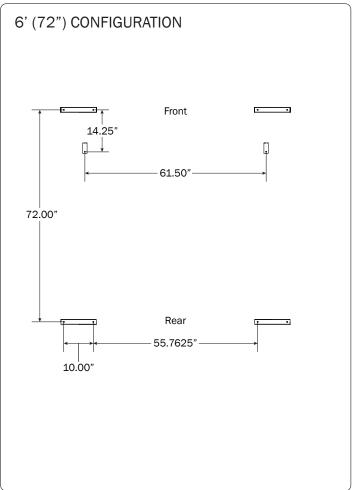

## *L POSTS*SEE QUICK START GUIDE FOR ADJUSTMENTS

*NOTE*: The Auto Clamps may come preset from the factory for packaging purposes only. To assemble the L Posts to the Crossbars, the Auto Clamps may need to be repositioned.