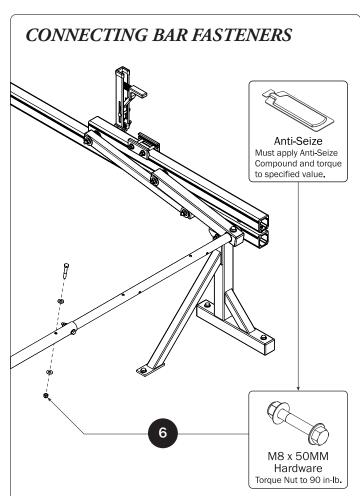

## PRIME DESIGN





| Δ        |         |
|----------|---------|
|          |         |
|          |         |
| Z        |         |
| ָ<br>ט   |         |
|          |         |
| N<br>N   | 7       |
| <u>"</u> | at Rrar |
| _        | fo Flor |
| П        | A Sa    |
| Σ        |         |
|          |         |
| ī        |         |
|          | Г       |























PRIME DESIGN, A SAFE FLEET BRAND 1689 Oakdale Avenue #102, West St Paul, Minnesota 55118 • Phone: 651-552-8554 • 1.8.PRIME.RACK • Fax: 651-552-1799 • Email:info@primedesign.net • www.primedesign.net TM & © 2017 PRIME DESIGN. PROTECTED BY ONE OR MORE OF THE FOLLOWING PATENT NO.'s 6092974, 6764268, 6971563, 2364879, 8857689, 8511525, 8991889 AND OTHER PATENTS PENDING













## $L\,POSTS$ SEE QUICK START GUIDE FOR ADJUSTMENTS

*NOTE:* The Auto Clamps may come preset from the factory for packaging purposes only. To assemble the L Posts to the Crossbars, the Auto Clamps may need to be repositioned.









PRIME DESIGN, A SAFE FLEET BRAND 1689 Oakdale Avenue #102, West St Paul, Minnesota 55118 • Phone: 651-552-8554 • 1.8.PRIME.RACK • Fax: 651-552-1799 • Email:info@primedesign.net • www.primedesign.net TM & © 2017 PRIME DESIGN. PROTECTED BY ONE OR MORE OF THE FOLLOWING PATENT NO.'s 6092974, 6764268, 6971563, 2364879, 8857689, 8511525, 8991889 AND OTHER PATENTS PENDING























## *L POSTS*SEE QUICK START GUIDE FOR ADJUSTMENTS

*NOTE*: The Auto Clamps may come preset from the factory for packaging purposes only. To assemble the L Posts to the Cr