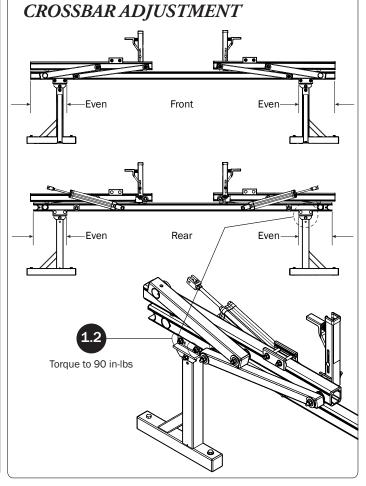

## $L\,POSTS$ SEE QUICK START GUIDE FOR ADJUSTMENTS

*NOTE:* The Auto Clamps may come preset from the factory for packaging purposes only. To assemble the L Posts to the Crossbars, the Auto Clamps may need to be repositioned.

## *L POSTS*SEE QUICK START GUIDE FOR ADJUSTMENTS

*NOTE*: The Auto Clamps may come preset from the factory for packaging purposes only. To assemble the L Posts to the Crossbars, the Auto Clamps may need to be repositioned.