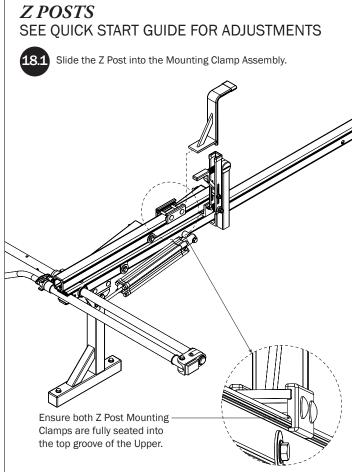

The Auto Clamps may come preset from the factory for packaging purposes only. To assemble the L Posts to the Crossbars, the Auto Clamps may need to be repositioned.









PRIME DESIGN, A SAFE FLEET BRAND 1689 Oakdale Avenue #102, West St Paul, Minnesota 55118 • Phone: 651-552-8554 • 1.8.PRIME.RACK • Fax: 651-552-1799 • Email:info@primedesign.net • www.primedesign.net TM & © 2017 PRIME DESIGN. PROTECTED BY ONE OR MORE OF THE FOLLOWING PATENT NO.'s 6092974, 6764268, 6971563, 2364879, 8857689, 8511525, 8991889 AND OTHER PATENTS PENDING























## *L POSTS*SEE QUICK START GUIDE FOR ADJUSTMENTS

*NOTE*: The Auto Clamps may come preset from the factory for packaging purposes only. To assemble the L Posts to the Crossbars, the Auto Clamps may need to be repositioned.