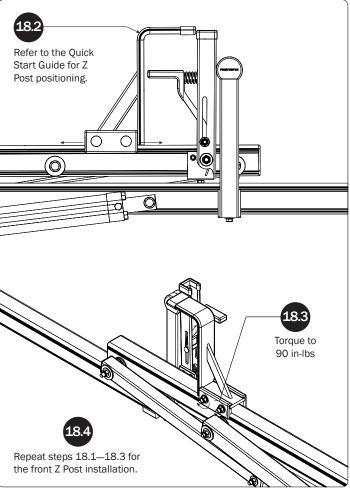

## $L\,POSTS$ SEE QUICK START GUIDE FOR ADJUSTMENTS

*NOTE:* The Auto Clamps may come preset from the factory for packaging purposes only. To assemble the L Posts to the Crossbars, the Auto Clamps may need to be repositioned.