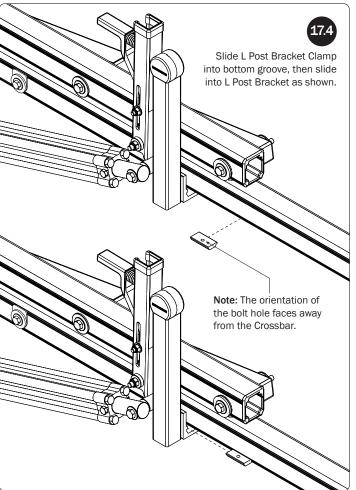

## $L\,POSTS$ SEE QUICK START GUIDE FOR ADJUSTMENTS

*NOTE:* The Auto Clamps may come preset from the factory for packaging purposes only. To assemble the L Posts to the Crossbars, the Auto Clamps may need to be repositioned.