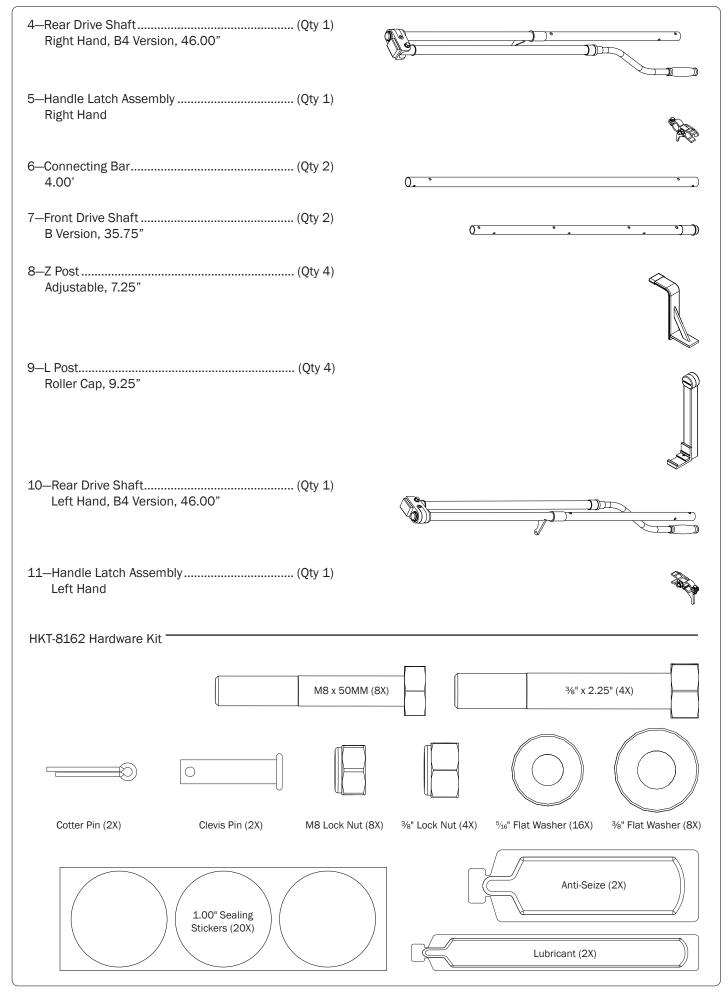

## $L\,POSTS$ SEE QUICK START GUIDE FOR ADJUSTMENTS

*NOTE:* The Auto Clamps may come preset from the factory for packaging purposes only. To assemble the L Posts to the Crossbars, the Auto Clamps may need to be repositioned.

## *L POSTS*SEE QUICK START GUIDE FOR ADJUSTMENTS

*NOTE*: The Auto Clamps may come preset from the factory for packaging purposes only. To assemble the L Posts to the Crossbars, the Auto Clamps may need to be repositioned.