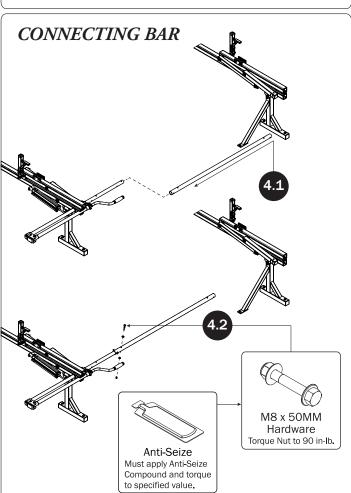

## PRIME DESIGN





| Δ        |         |
|----------|---------|
|          |         |
|          |         |
| Z        |         |
| ָ<br>ט   |         |
|          |         |
| N<br>N   | 7       |
| <u>"</u> | at Rrar |
| _        | fo Flor |
| П        | A Sa    |
| Σ        |         |
|          |         |
| ī        |         |
|          | Г       |























PRIME DESIGN, A SAFE FLEET BRAND 1689 Oakdale Avenue #102, West St Paul, Minnesota 55118 • Phone: 651-552-8554 • 1.8.PRIME.RACK • Fax: 651-552-1799 • Email:info@primedesign.net • www.primedesign.net TM & © 2017 PRIME DESIGN. PROTECTED BY ONE OR MORE OF THE FOLLOWING PATENT NO.'s 6092974, 6764268, 6971563, 2364879, 8857689, 8511525, 8991889 AND OTHER PATENTS PENDING













## $L\,POSTS$ SEE QUICK START GUIDE FOR ADJUSTMENTS

*NOTE:* The Auto Clamps may come preset from the factory for packaging purposes only. To assemble the L Posts to the Crossbars, the Auto Clamps may need to be repositioned.









PRIME DESIGN, A SAFE FLEET BRAND 1689 Oakdale Avenue #102, West St Paul, Minnesota 55118 • Phone: 651-552-8554 • 1.8.PRIME.RACK • Fax: 651-552-1799 • Email:info@primedesign.net • www.primedesign.net TM & © 2017 PRIME DESIGN. PROTECTED BY ONE OR MORE OF THE FOLLOWING PATENT NO.'s 6092974, 6764268, 6971563, 2364879, 8857689, 8511525, 8991889 AND OTHER PATENTS PENDING























## *L POSTS*SEE QUICK START GUIDE FOR ADJUSTMENTS

*NOTE*: The Auto Clamps may come preset from the factory for packaging purposes only. To assemble the L Posts to th