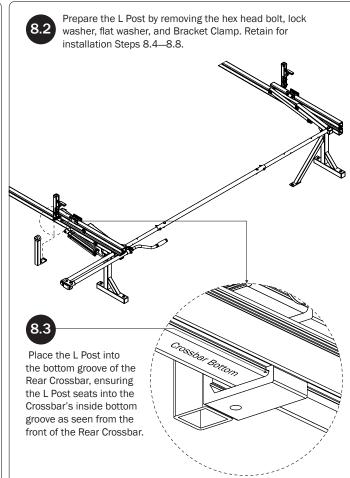

## $L\,POSTS$ SEE QUICK START GUIDE FOR ADJUSTMENTS

*NOTE:* The Auto Clamps may come preset from the factory for packaging purposes only. To assemble the L Posts to the Crossbars, the Auto Clamps may need to be repositioned.