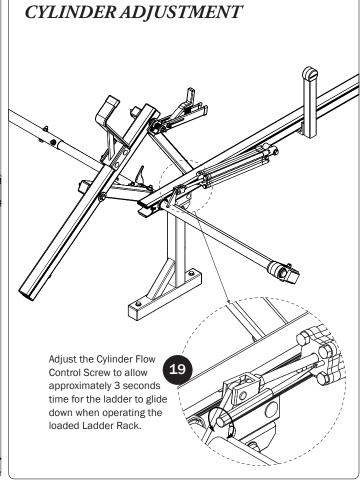

## *L POSTS*SEE QUICK START GUIDE FOR ADJUSTMENTS

*NOTE*: The Auto Clamps may come preset from the factory for packaging purposes only. To assemble the L Posts to the Crossbars, the Auto Clamps may need to be repositioned.