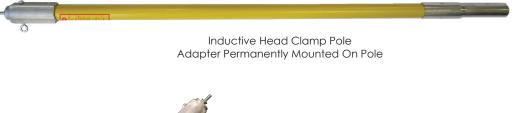

## Safe, Efficient Way To Test And Locate Out-Of-Reach Cables

Fiberglass foam-filled pole has Inductive Head Clamp Adapter permanently mounted to one end and male ferrule at the other end.

Use with Inductive Head Clamp in manholes or on poles. Access cables without climbing a pole or exhausting a manhole.

Foam core prevents moisture build-up inside pole and adds extra hoop strength and rigidity.

Removable Inductive Head Clamp Adapter Connects to Jameson Extension Pole

| Part Number | Inductive Head Poles                   |
|-------------|----------------------------------------|
| FG-4MC      | 4' Inductive Head Pole                 |
| FG-6MC      | 6' Inductive Head Pole                 |
| FG-8MC      | 8' Inductive Head Pole                 |
| FG-10MC     | 10' Inductive Head Pole                |
| IHA-2       | Removable Inductive Head Clamp Adapter |