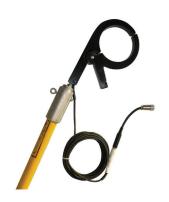

## Safe, Efficient Way To Test And Locate Out-Of-Reach Cables

Fiberglass foam-filled pole has Inductive Head Clamp Adapter permanently mounted to one end and male ferrule at the other end.

Use with Inductive Head Clamp in manholes or on poles. Access cables without climbing a pole or exhausting a manhole.

Foam core prevents moisture build-up inside pole and adds extra hoop strength and rigidity.

Removable Inductive Head Clamp Adapter Connects to Jameson Extension Pole

| Part Number | Inductive Head Poles                   |
|-------------|----------------------------------------|
| FG-4MC      | 4' Inductive Head Pole                 |
| FG-6MC      | 6' Inductive Head Pole                 |
| FG-8MC      | 8' Inductive Head Pole                 |
| FG-10MC     | 10' Inductive Head Pole                |
| IHA-2       | Removable Inductive Head Clamp Adapter |