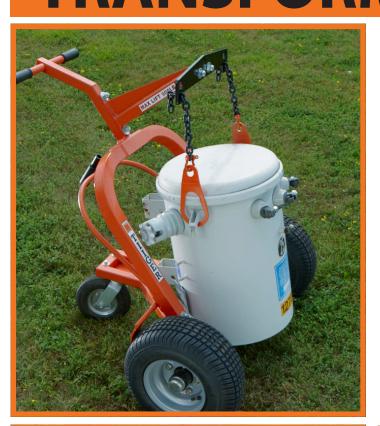

## TIGER Utility & Pole Pulling Equipment Created by Linemen for Linemen TRANSFORMER DOLLY

## Your safest and most effective choice in transformer handling.

The combination of the main wheel and third pilot wheel results in an extremely ergonomic design eliminating excessive arm strain for the user.

- Designed to maintain vertical positioning of the transformer, preventing leakage
- Accommodates various size transformers
- Compact design for use in small spaces
- Equipped with low pressure tires, engineered with a standard trailer hub and sealed bearings