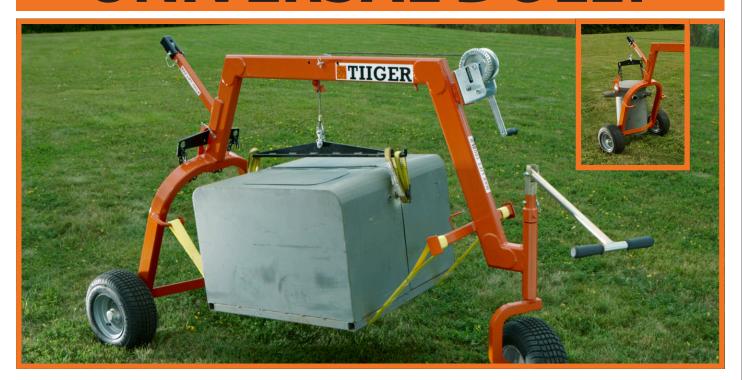

## **UNIVERSAL DOLLY**

## Unique design for safe, effective handling of pole or pad mounted transformers.

Its three-wheel design provides an extremely stable load platform, and easy positioning for loading and unloading. Low pressure tires allow for easy transport over any terrain.

| SPECIFICATIONS |             |
|----------------|-------------|
| Part number    | HA0080      |
| Height         | 60 inches   |
| Width          | 40 inches   |
| Length         | 100 inches  |
| Weight         | 210 pounds  |
| Capacity       | 1000 pounds |

Includes all accessories: spreader bar, hooks, attachment bolts and straps.

- Constructed with high yield steel
- Designed to accommodate both pad and pole mounted transformers
- Easily positions for loading and unloading
- Equipped with low turf tires for easy maneuverability over any terrain, with sealed bearings