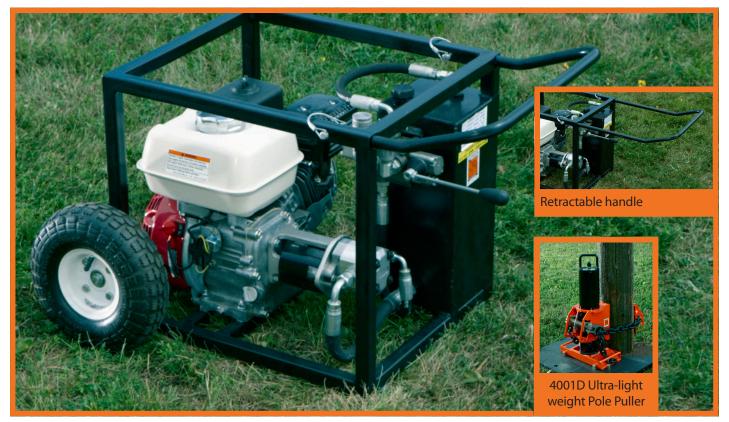

## THE CUBE PORTABLE GASOLINE HYDRAULIC PUMP

A completely portable gasoline powered hydraulic pump designed to compliment our Model 4001D Ultra-Light Weight Pole Puller.

| SPECIFICATIONS                                       |                    |
|------------------------------------------------------|--------------------|
| Part Number                                          | HB0006             |
| Size                                                 | 20"x 20"x 17"      |
| Weight                                               | 92 lbs. Dry        |
| Pressure                                             | 2,800 psi          |
| Flow                                                 | 1.8 to 2.0 gpm     |
| Speed (Ext.)                                         | 30 to 40 Seconds   |
| Speed (Ret.)                                         | 30 to 40 Seconds   |
| OPTIONAL ACCESSORIES                                 |                    |
| Hydraulic coupler kit                                | Part number KA0003 |
| Set of Companion Hoses/<br>Couplers – 3/8" x 15 feet | Part number GD0005 |

The Cube from Tiiger includes these quality features:

- 10" all-terrain pneumatic tires for easy portability on most surfaces
- 3/4" steel handle for lasting durability
- 1 1/2 gallon hydraulic fluid reservoir
- 1" steel tubing frame
- 4 way/3 position manual valve with relief
- 19" extendable handle (shown retracted)