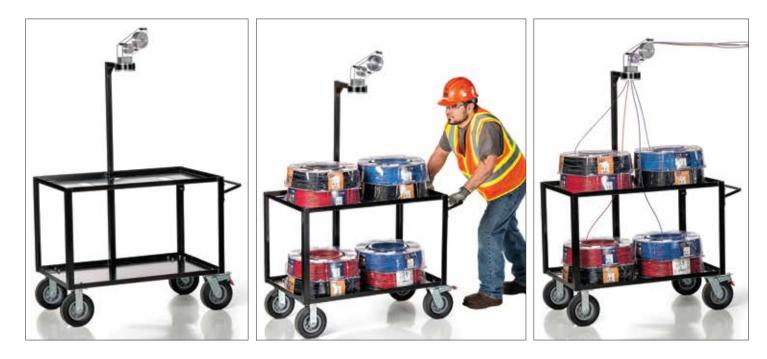

#### MULTIPURPOSE CART DESIGNED FOR RUGGED USE ON NEARLY ANY CONSTRUCTION SITE.

- Can hold and transport a variety of materials, tools, supplies and SIMpull<sup>®</sup> Coi/PAK™ Payoffs.
- Ability to hold up to 8 SIMpull<sup>®</sup> Coi/PAK<sup>™</sup> Payoffs.
- Incorporated low payoff height for easy circuit wire pulling at any angle.
- Compact cart design for easy storage and transport.
- Durable 8" Eco Rubber casters and ergonomic handles for easy mobility on the jobsite.