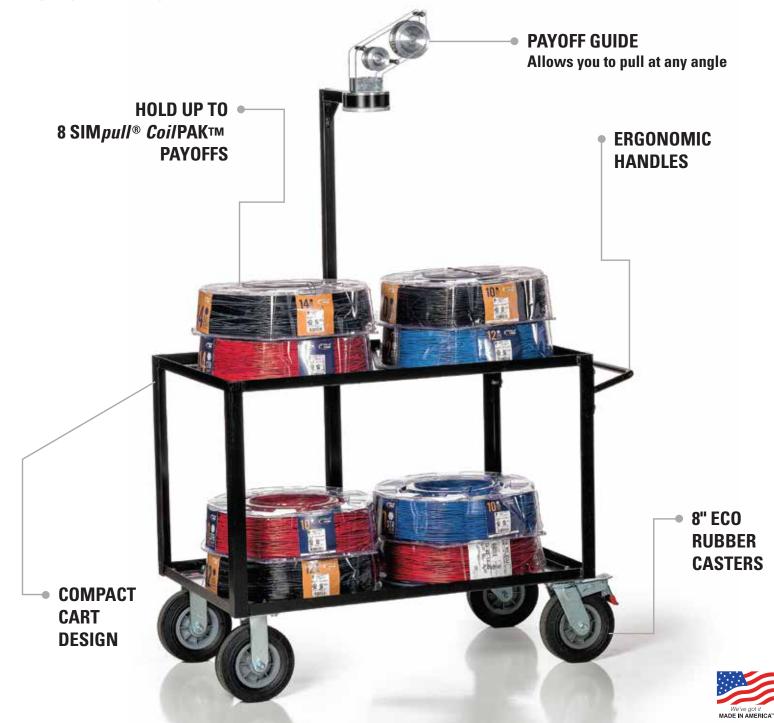

#### MULTIPURPOSE CART DESIGNED FOR RUGGED USE ON NEARLY ANY CONSTRUCTION SITE.

- Can hold and transport a variety of materials, tools, supplies and SIMpull<sup>®</sup> Coi/PAK™ Payoffs.
- Ability to hold up to 8 SIMpull<sup>®</sup> Coi/PAK<sup>™</sup> Payoffs.
- Incorporated low payoff height for easy circuit wire pulling at any angle.
- Compact cart design for easy storage and transport.
- Durable 8" Eco Rubber casters and ergonomic handles for easy mobility on the jobsite.