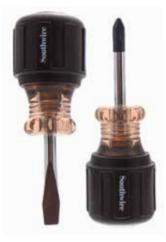

#### **SDSET8**

 Includes 8 pieces: 3/16"x4", 3/16x6" and 1/4"x4" Slotted, 1/4"x4" and 5/16"x6" Keystone, #1x3" & #2x4" Phillips, & #2x4" Square Tipped Screwdrivers

SDSET2-3 Includes 1/4" Keystone Tip and #2 Phillips Tip Stubby Screwdriver

### **Specifications**

| MODEL #       | SDSET8                                                                           | SDSET2-3                      | SDSET4MINI                                                            |
|---------------|----------------------------------------------------------------------------------|-------------------------------|-----------------------------------------------------------------------|
| STOCK #       | 582845                                                                           | 582859                        | 582857                                                                |
| DESCRIPTION   | 8 Piece Cushion Grip<br>Screwdriver Set                                          | 2-Pack Stubby Screwdriver Set | 4 Pack Mini Screwdrivers                                              |
| HEIGHT        | 11"                                                                              | 3.75"                         | 5.5"                                                                  |
| WIDTH         | 1.25"                                                                            | 1.25"                         | 0.75"                                                                 |
| DEPTH         | 1.25"                                                                            | 1.25"                         | 0.75"                                                                 |
| WEIGHT        | 2.3 oz                                                                           | 3.6 oz                        | 3.5 oz                                                                |
| SET INCLUDES  | SD3/16C4, SD3/16C6, SD1/4K4HD,<br>SD1/4C4, SD5/16K6HD, SD1P3,<br>SD2P4HD, SDQ2P4 | SD1/4K41-1/2, SD2P1-1/2       | Slotted: 5/64 X 2-1/2", 3/32 X 3",<br>1/8 X 3/8"<br>Phillips: #0 X 3" |
| HANDLE FINISH | Cushion Grip                                                                     | Cushion Grip                  | Cushion Grip                                                          |