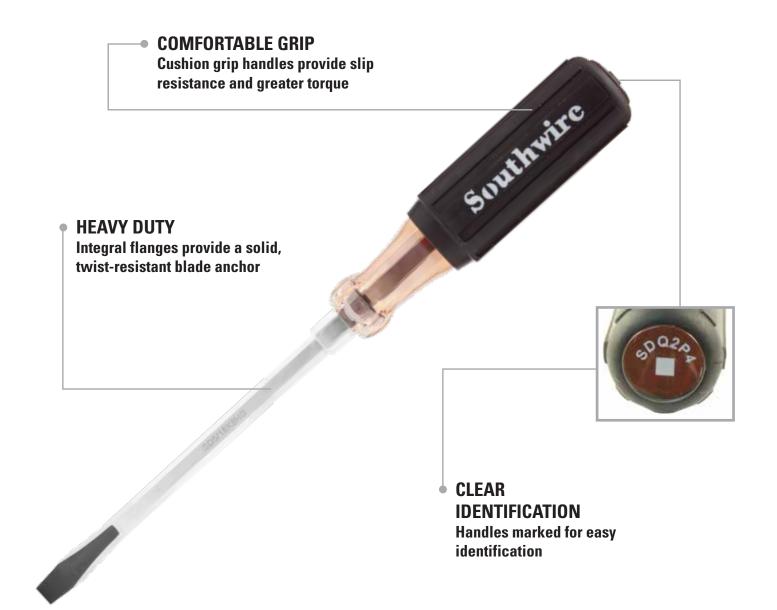

## **SCREWDRIVER SETS**

Assures greater convenience, comfort and efficiency in use, plus exceptional strength and durability.

#### **SDSET8**

 Includes 8 pieces: 3/16"x4", 3/16x6" and 1/4"x4" Slotted, 1/4"x4" and 5/16"x6" Keystone, #1x3" & #2x4" Phillips, & #2x4" Square Tipped Screwdrivers

SDSET2-3 Includes 1/4" Keystone Tip and #2 Phillips Tip Stubby Screwdriver