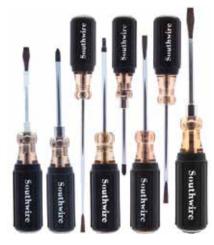

#### **SDSET8**

 Includes 8 pieces: 3/16"x4", 3/16x6" and 1/4"x4" Slotted, 1/4"x4" and 5/16"x6" Keystone, #1x3" & #2x4" Phillips, & #2x4" Square Tipped Screwdrivers

SDSET2-3 Includes 1/4" Keystone Tip and #2 Phillips Tip Stubby Screwdriver

### **Specifications**

| MODEL #       | SDSET8                                                                           | SDSET2-3                      | SDSET4MINI                                                            |
|---------------|----------------------------------------------------------------------------------|-------------------------------|-----------------------------------------------------------------------|
| STOCK #       | 582845                                                                           | 582859                        | 582857                                                                |
| DESCRIPTION   | 8 Piece Cushion Grip<br>Screwdriver Set                                          | 2-Pack Stubby Screwdriver Set | 4 Pack Mini Screwdrivers                                              |
| HEIGHT        | 11"                                                                              | 3.75"                         | 5.5"                                                                  |
| WIDTH         | 1.25"                                                                            | 1.25"                         | 0.75"                                                                 |
| DEPTH         | 1.25"                                                                            | 1.25"                         | 0.75"                                                                 |
| WEIGHT        | 2.3 oz                                                                           | 3.6 oz                        | 3.5 oz                                                                |
| SET INCLUDES  | SD3/16C4, SD3/16C6, SD1/4K4HD,<br>SD1/4C4, SD5/16K6HD, SD1P3,<br>SD2P4HD, SDQ2P4 | SD1/4K41-1/2, SD2P1-1/2       | Slotted: 5/64 X 2-1/2", 3/32 X 3",<br>1/8 X 3/8"<br>Phillips: #0 X 3" |
| HANDLE FINISH | Cushion Grip                                                                     | Cushion Grip                  | Cushion Grip                                                          |