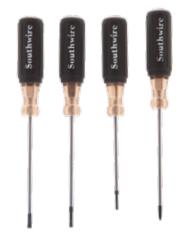

SDSET4MINI Includes 5/64", 3/32", and 1/8" slotted and #0 Phillips Tipped Screwdrivers

### **Specifications**

| MODEL #       | SDSET8                                                                           | SDSET2-3                      | SDSET4MINI                                                            |
|---------------|----------------------------------------------------------------------------------|-------------------------------|-----------------------------------------------------------------------|
| STOCK #       | 582845                                                                           | 582859                        | 582857                                                                |
| DESCRIPTION   | 8 Piece Cushion Grip<br>Screwdriver Set                                          | 2-Pack Stubby Screwdriver Set | 4 Pack Mini Screwdrivers                                              |
| HEIGHT        | 11"                                                                              | 3.75"                         | 5.5"                                                                  |
| WIDTH         | 1.25"                                                                            | 1.25"                         | 0.75"                                                                 |
| DEPTH         | 1.25"                                                                            | 1.25"                         | 0.75"                                                                 |
| WEIGHT        | 2.3 oz                                                                           | 3.6 oz                        | 3.5 oz                                                                |
| SET INCLUDES  | SD3/16C4, SD3/16C6, SD1/4K4HD,<br>SD1/4C4, SD5/16K6HD, SD1P3,<br>SD2P4HD, SDQ2P4 | SD1/4K41-1/2, SD2P1-1/2       | Slotted: 5/64 X 2-1/2", 3/32 X 3",<br>1/8 X 3/8"<br>Phillips: #0 X 3" |
| HANDLE FINISH | Cushion Grip                                                                     | Cushion Grip                  | Cushion Grip                                                          |