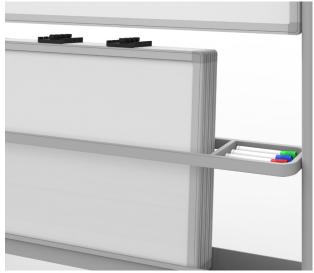

Designed to create a collaborative work environment where teammates can interact and share ideas, this portable whiteboard's surface area is easily extended by attaching four small whiteboards to the secure connectors on the sturdy steel frame. When not in use, simply place small dry erase boards into the built-in storage tray.

## Features:

- 40.4" x 48.6" magnetic whiteboard with four 18.75 x 23.3" attachable marker boards
- Two-sided whiteboards double the writing surface and accept dry erase markers
- Magnetic surface allows for hanging of documents and other presentation materials
- Powder coated steel frame provides strength and durability
- Lightweight anodized aluminum frame surrounds painted steel whiteboards that resist ghosting and staining
- ABS plastic connector clips allow smaller whiteboards to be easily attached and remain secure
- Four 2.5" casters, two with locking brake, provide easy mobility
- Dual-purpose marker tray supports four small dry erase boards and holds markers and erasers
- Built-in tray designed to stow four small boards when not in use
- Assembly required