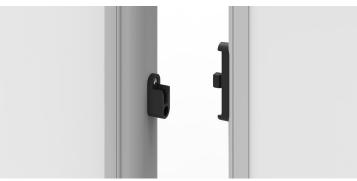

## Features:

- 40.4" x 48.6" magnetic whiteboard with four 18.75 x 23.3" attachable marker boards
- Two-sided whiteboards double the writing surface and accept dry erase markers
- Magnetic surface allows for hanging of documents and other presentation materials
- Powder coated steel frame provides strength and durability
- Lightweight anodized aluminum frame surrounds painted steel whiteboards that resist ghosting and staining
- ABS plastic connector clips allow smaller whiteboards to be easily attached and remain secure
- Four 2.5" casters, two with locking brake, provide easy mobility
- Dual-purpose marker tray supports four small dry erase boards and holds markers and erasers
- Built-in tray designed to stow four small boards when not in use
- Assembly required