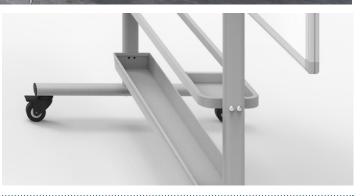

Designed to create a collaborative work environment where teammates can interact and share ideas, this portable whiteboard's surface area is easily extended by attaching four small whiteboards to the secure connectors on the sturdy steel frame. When not in use, simply place small dry erase boards into the built-in storage tray.

## Features:

- 40.4" x 48.6" magnetic whiteboard with four 18.75 x 23.3" attachable marker boards
- Two-sided whiteboards double the writing surface and accept dry erase markers
- Magnetic surface allows for hanging of documents and other presentation materials
- Powder coated steel frame provides strength and durability
- Lightweight anodized aluminum frame surrounds painted steel whiteboards that resist ghosting and staining
- ABS plastic connector clips allow smaller whiteboards to be easily attached and remain secure
- Four 2.5" casters, two with locking brake, provide easy mobility
- Dual-purpose marker tray supports four small dry erase boards and holds markers and erasers
- Built-in tray designed to stow four small boards when not in use
- Assembly required