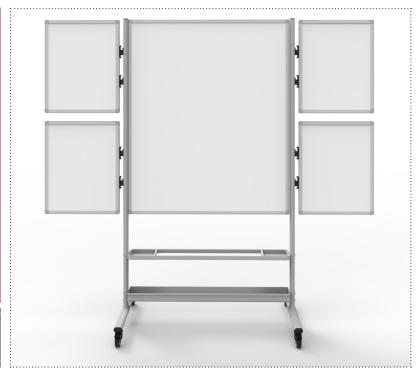

# COLLABORATION STATION - MOBILE WHITEBOARD COLLAB-STATION

Transform your business or classroom into an interactive workspace with Luxor's Collaboration Station, the double-sided mobile magnetic whiteboard with four attachable marker boards.

Designed to create a collaborative work environment where teammates can interact and share ideas, this portable whiteboard's surface area is easily extended by attaching four small whiteboards to the secure connectors on the sturdy steel frame. When not in use, simply place small dry erase boards into the built-in storage tray.

## Features:

- 40.4" x 48.6" magnetic whiteboard with four 18.75 x 23.3" attachable marker boards
- Two-sided whiteboards double the writing surface and accept dry erase markers
- Magnetic surface allows for hanging of documents and other presentation materials
- Powder coated steel frame provides strength and durability
- Lightweight anodized aluminum frame surrounds painted steel whiteboards that resist ghosting and staining
- ABS plastic connector clips allow smaller whiteboards to be easily attached and remain secure
- Four 2.5" casters, two with locking brake, provide easy mobility
- Dual-purpose marker tray supports four small dry erase boards and holds markers and erasers
- Built-in tray designed to stow four small boards when not in use
- Assembly required