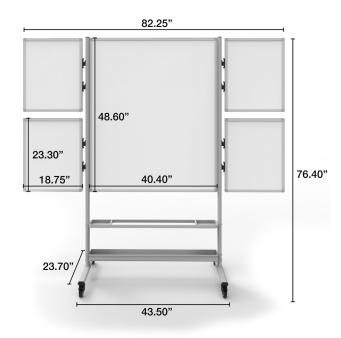

## **Product Specifications**

| Item Number                        | COLLAB-STATION                                                        |
|------------------------------------|-----------------------------------------------------------------------|
| Frame Material                     | Main Structure: Powder coated steel<br>Whiteboards: Anodized aluminum |
| Surface Material                   | Painted steel                                                         |
| Surface Type                       | Magnetic                                                              |
| <b>Connector Clips</b>             | ABS plastic                                                           |
| Full Dimensions                    | 82.25" W x 76.4"H x 23.7"D                                            |
| <b>Large Whiteboard Dimensions</b> | 40.4"W x 48.6"H                                                       |
| <b>Small Whiteboard Dimensions</b> | 18.75"W x 23.3"H                                                      |
| <b>Base Dimensions</b>             | 43.5"W x 23.7"D                                                       |
| Casters (4)                        | 2.5" casters, two with locking brake                                  |
| Actual Weight                      | 61 lbs.                                                               |
| <b>Shipping Method</b>             | Freight                                                               |
| <b>Shipping Carton Dims</b>        | 74.8" W x 47.25"D x 2.75"H                                            |
| Shipping Weight                    | 78 lbs.                                                               |
| <b>Assembly Required</b>           | Yes                                                                   |