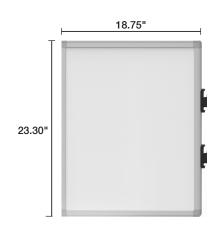

| Item Number                  | COLLAB-EXTRA-4             |
|------------------------------|----------------------------|
| Frame Material               | Anodized Aluminum          |
| Surface Material             | Painted Steel              |
| Surface Type                 | Magnetic                   |
| <b>Whiteboard Dimensions</b> | 18.75"W x 23.3"H           |
| Actual Weight                | 4 lbs. per each whiteboard |
| <b>Shipping Method</b>       | Ground                     |
| <b>Shipping Cart Dims</b>    | 25.4"W x 21.25"D x 4"H     |
| Shipping Weight              | 18.7 lbs.                  |
| Assembly Required            | No                         |