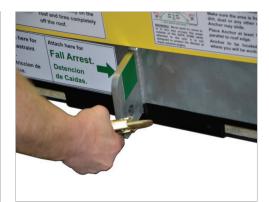

## LifePoint<sup>™</sup> System

Connect lanyard to either Fall-Restraint or Fall-Arrest.

Optional transport cart.

GARLOCKSAFETY.COM Customer Support: (877) 791-4446 General Number: (763) 694-2624 Email : info@garlocksafety.com

 Galvanized weight pan with durable rubber bottom.

• Tie-off points for: (1) person Fall Restraint rated AND

(1) person Fall Arrest rated

Distributed by: