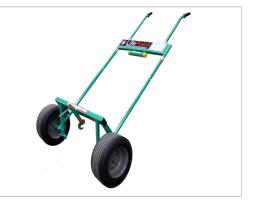

## raise Lifepoint<sup>™</sup>, and move.

Easy mobility: position cart,

### **Transport Cart (optional)**

| Dimensions             | 97"x58"x24" (LxWxH) |
|------------------------|---------------------|
| Weight Fully Assembled | 112 lbs             |