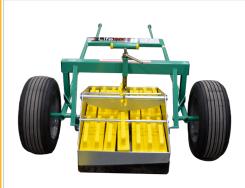

**Mobility:** LifePoint<sup>™</sup> can be repositioned in a few minutes by one person. With the patented transport cart, LifePoint<sup>™</sup> can be moved to a new location quickly and safely by a single person.

### **Transport Cart (optional)**

| Dimensions             | 97"x58"x24" (LxWxH) |
|------------------------|---------------------|
| Weight Fully Assembled | 112 lbs             |