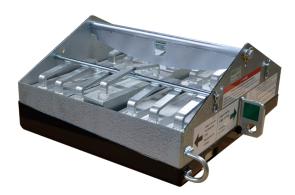

**Modular Design:** LifePoint<sup>™</sup> is a modular design makes installation easy. The base is set in place and the individual counterweights are added into position. The center anchor provides safe, simple and rugged use.

#### Base

| Dimensions                             |          | 28.5"x 24"x 13" (LxWxH)   |
|----------------------------------------|----------|---------------------------|
| Weight Fully A                         | ssembled | 960 lbs                   |
| Counterweigh                           | ts:      | 35 lbs each (14 required) |
| Powder-coated for corrosion resistance |          |                           |