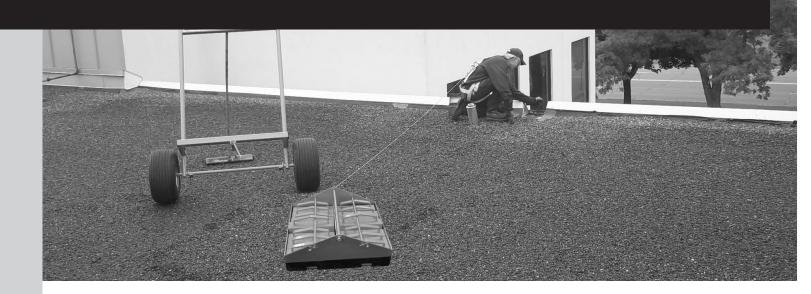

**Mobility:** LifePoint<sup>™</sup> can be repositioned in a few minutes by one person. With the patented transport cart, LifePoint<sup>™</sup> can be moved to a new location quickly and safely by a single person.

## raise Lifepoint<sup>™</sup>, and move.

Easy mobility: position cart,

### **Transport Cart (optional)**

| Dimensions             | 97"x58"x24" (LxWxH) |
|------------------------|---------------------|
| Weight Fully Assembled | 112 lbs             |