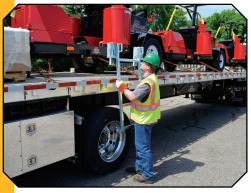

**E-Z Mount Ladder:** designed to fit in standard flatbed side pockets. At only 36 lbs it is easily placed. When combined with the SpeedGuard Gate safe access to the flatbed is assured for installing load binders and tarping equipment.

## **SpeedGuard II Features:**

Install Ladder

**Install Pockets** 

Install Railings

Safely Climb Up

Safely Work