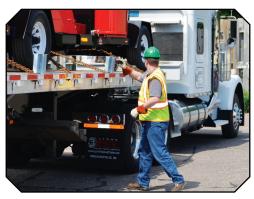

## **SpeedGuard II Features:**

Install Ladder

**Install Pockets** 

Install Railings

Safely Climb Up

Safely Work