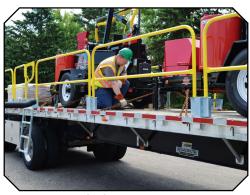

**Safety is Job 1:** At 10 ft (height of a worker standing on a 48" flatbed) up to 720 ft. lbs of energy and 4300 lbs of impact force are generated. This is more than enough to cause severe injury or fatality. Climbing on and off the flatbed also puts your employees at risk. The SpeedGuard II eliminates both these hazards from the workplace.

**E-Z Mount Ladder:** designed to fit in standard flatbed side pockets. At only 36 lbs it is easily placed. When combined with the SpeedGuard Gate safe access to the flatbed is assured for installing load binders and tarping equipment.

## **SpeedGuard II Features:**

Install Ladder

**Install Pockets** 

Install Railings

Safely Climb Up

Safely Work