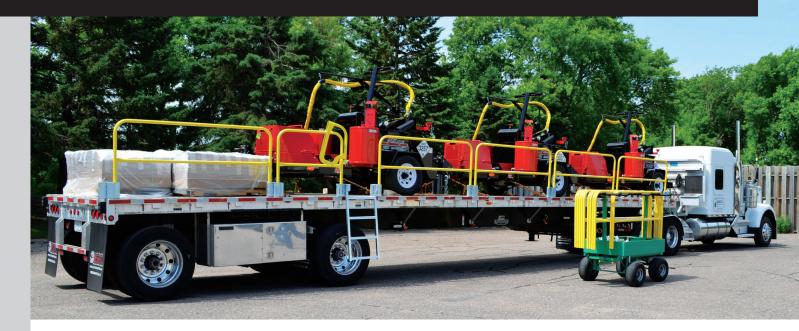

## SpeedGuard II Flatbed Fall Protection System

Falls from flatbed trailers cause countless injuries and fatalities. Protect your employees with the SpeedGuard II flatbed protection system. Get the same features as the original SpeedGuard in a more compact, easy-to-install and transport package.

**Safety is Job 1:** At 10 ft (height of a worker standing on a 48" flatbed) up to 720 ft. lbs of energy and 4300 lbs of impact force are generated. This is more than enough to cause severe injury or fatality. Climbing on and off the flatbed also puts your employees at risk. The SpeedGuard II eliminates both these hazards from the workplace.

Flexibility: The SpeedGuard system is designed to fit in standard pockets and includes all components needed to protect trailers up to 48 ft long. (order extension kit to protect trailers up to 53 ft.) With installation in less than 10 minutes SpeedGuard makes safety easy.