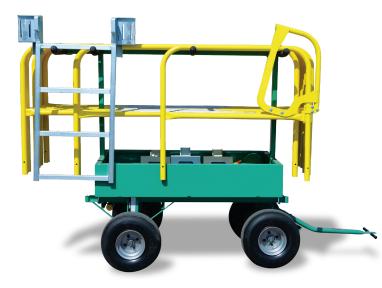

**New SpeedKart:** Allows quick and easy transport. With large tires, the SpeedKart can by moved by one person over uneven terrain. The unique handle/brake keeps the cart stationary during loading and unloading.

## **SPECIFICATIONS**

Cart Dimensions:

Length: 116" Width: 45" Height: 75"

Weight: 903 lbs fully loaded (435 lbs SpeedKart only)

Safety Ratings: Meets applicable OSHA 1926.502 standards for fall protection