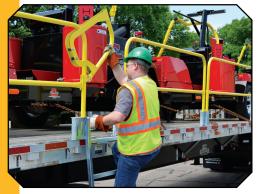

**Safety is Job 1:** At 10 ft (height of a worker standing on a 48" flatbed) up to 720 ft. lbs of energy and 4300 lbs of impact force are generated. This is more than enough to cause severe injury or fatality. Climbing on and off the flatbed also puts your employees at risk. The SpeedGuard II eliminates both these hazards from the workplace.

**E-Z Mount Ladder:** designed to fit in standard flatbed side pockets. At only 36 lbs it is easily placed. When combined with the SpeedGuard Gate safe access to the flatbed is assured for installing load binders and tarping equipment.

## **SpeedGuard II Features:**

Install Ladder

**Install Pockets** 

Install Railings

Safely Climb Up

Safely Work