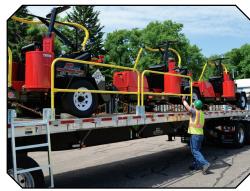

## SpeedGuard II Flatbed Fall Protection System

Falls from flatbed trailers cause countless injuries and fatalities. Protect your employees with the SpeedGuard II flatbed protection system. Get the same features as the original SpeedGuard in a more compact, easy-to-install and transport package.

**New SpeedKart:** Allows quick and easy transport. With large tires, the SpeedKart can by moved by one person over uneven terrain. The unique handle/brake keeps the cart stationary during loading and unloading.

Flexibility: The SpeedGuard system is designed to fit in standard pockets and includes all components needed to protect trailers up to 48 ft long. (order extension kit to protect trailers up to 53 ft.) With installation in less than 10 minutes SpeedGuard makes safety easy.