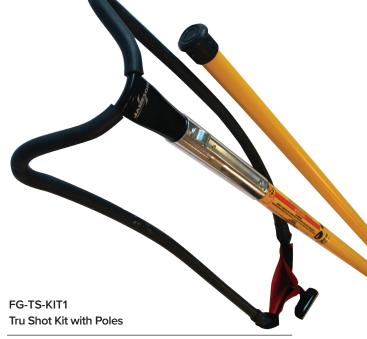

### FG-TS-KIT2

Tru Shot Kit with Poles, Throw Line and Throw Bags

Tru Shot Head, 4' FG Base Pole & 4' FG Extension Pole Throw Line (Dyneema® 1.75 mm x 180 ft., Orange) Throw Bags (10-oz. and 12-oz.)

Poly Orange/Yellow