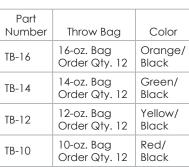

### **THROW BAGS**

High-Visibility Colors, Available in Four Sizes - 10, 12, 14 & 16-oz.