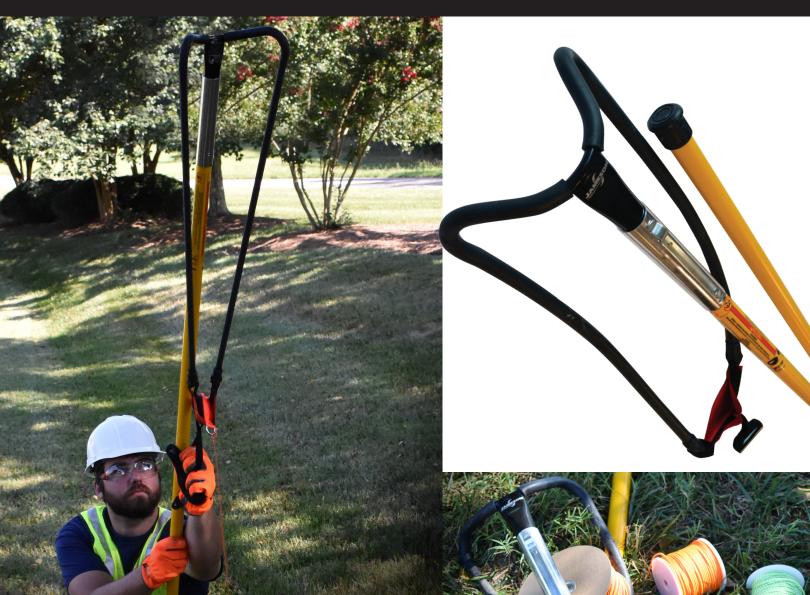

### TRU SHOT

Snaps Into Pole Ferrule To Launch Throw Bag & Line Over Limbs

### Tru Shot Replacement Pouch & Tubing

Launches throw bag and line over tree limbs, delivering line up to 150'.

For safety and effectiveness, we recommend using Tru Shot with Jameson FG or JE Poles in configurations of two 4' poles or one 4' and one 6' pole, always starting with a Base Pole.

Not for use with Telescoping Poles.

Throw Bags and Line

Tru Shot Head, 4' FG Base Pole & 4' FG Extension Pole