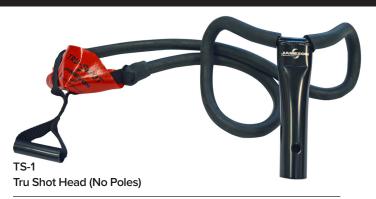

#### TS-1-RP

### Tru Shot Replacement Pouch & Tubing

Launches throw bag and line over tree limbs, delivering line up to 150'.

For safety and effectiveness, we recommend using Tru Shot with Jameson FG or JE Poles in configurations of two 4' poles or one 4' and one 6' pole, always starting with a Base Pole.