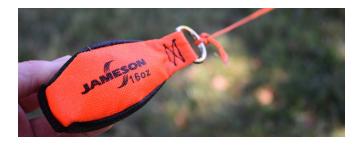

### **THROW BAGS**

High-Visibility Colors, Available in Four Sizes - 10, 12, 14 & 16-oz.