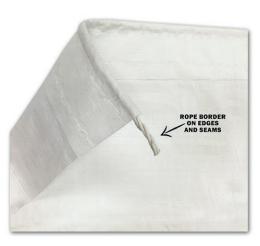

## FLAME RETARDANT POLY TARP

- 8 mil thickness
- 10x10 weave pattern fabric
- Sewn reinforcements at all 4 corners
- Internal center seams with grommets down the center every 3 feet
- Rope border in hem
- 2" hemmed edges with double stitching
- Rust proof grommets spaced every 3 feet on all perimeter edges & seams