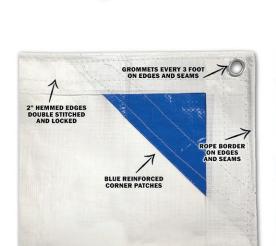

## FLAME RETARDANT POLY TARP

- 8 mil thickness
- 10x10 weave pattern fabric
- Sewn reinforcements at all 4 corners
- Internal center seams with grommets down the center every 3 feet
- Rope border in hem
- 2" hemmed edges with double stitching
- Rust proof grommets spaced every 3 feet on all perimeter edges & seams