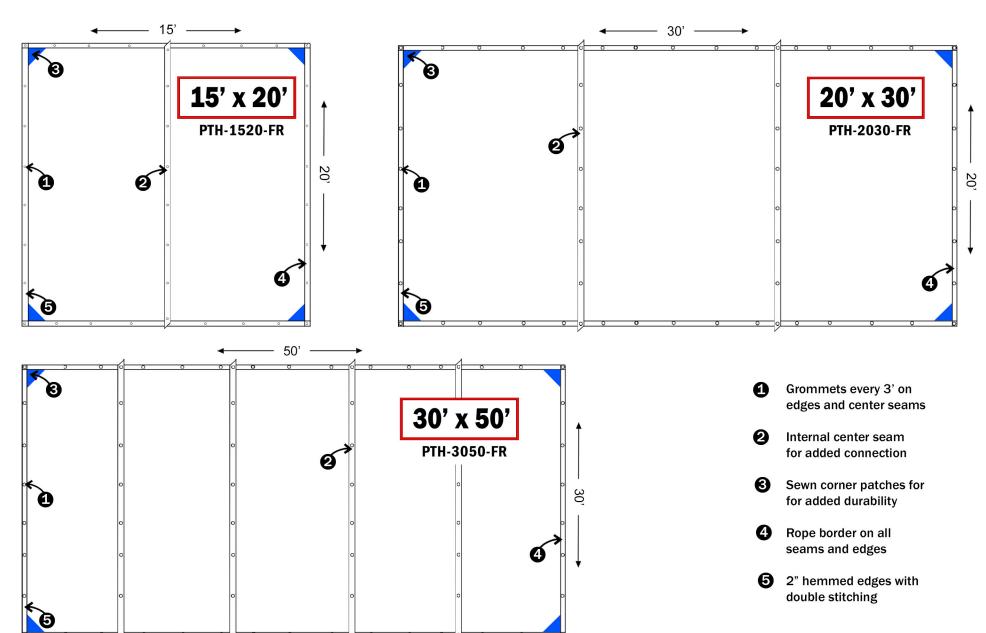

| TARP SIZE | MIL THICKNESS & WEAVE | COLOR | FLAME<br>RETARDANT | ITEM NO     | PACKAGING     |
|-----------|-----------------------|-------|--------------------|-------------|---------------|
| 15' x 20' | 8 mil, 10x10 weave    | White | FR                 | PTH-1520-FR | 1/bag, 6/bale |
| 20' x 30' | 8 mil, 10x10 weave    | White | FR                 | PTH-2030-FR | 1/bag, 3/bale |
| 30' x 50' | 8 mil, 10x10 weave    | White | FR                 | PTH-3050-FR | 1/bag, 1/bale |