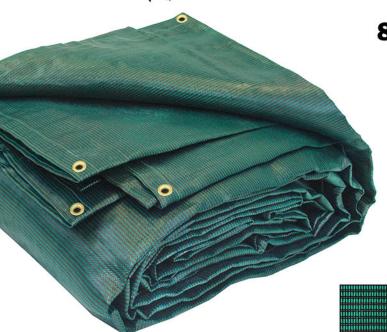

## MESH SCREEN TARPS

## **85% MESH POLYPROPYLENE**

- High strength woven polypropylene mesh fabric
- 85% mesh
- Edges are hemmed with grommets every 3 feet
- Internal center seam includes additional grommets
- Tear resistant and UV treated
- Flame Retardant (FR white) meets NFPA 701
  Test Method II

## **PRODUCT BENEFITS**

- Provides a mesh scaffolding enclosure
- Provides a wind block
- Helps contain dust, debris and overspray
- Easy to tie down as a temporary cover
- Grommets located around the perimeter
- Additional tie downs down the internal seams