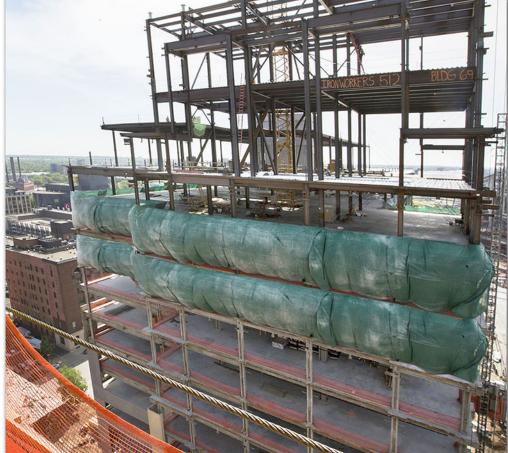

## **PRODUCT BENEFITS**

- Provides a mesh scaffolding enclosure
- Provides a wind block
- Helps contain dust, debris and overspray
- Easy to tie down as a temporary cover
- Grommets located around the perimeter
- Additional tie downs down the internal seams

## **APPLICATIONS**

- Scaffolding enclosure
- Fireproofing overspray tarp
- Demolition debris containment
- Plastering, stucco, EIFS projects
- New building construction projects
- Restoration projects