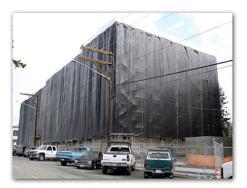

## **PRODUCT BENEFITS**

- Provides a mesh scaffolding enclosure
- Provides a wind block
- Helps contain dust, debris and overspray
- Easy to tie down as a temporary cover
- Grommets located around the perimeter
- Additional tie downs down the internal seams

## **APPLICATIONS**

- Scaffolding enclosure
- Fireproofing overspray tarp
- Demolition debris containment
- Plastering, stucco, EIFS projects
- New building construction projects
- Restoration projects