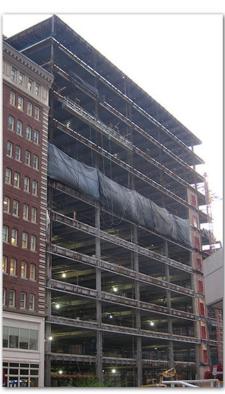

## **PRODUCT BENEFITS**

- Provides a mesh scaffolding enclosure
- Provides a wind block
- Helps contain dust, debris and overspray
- Easy to tie down as a temporary cover
- Grommets located around the perimeter
- Additional tie downs down the internal seams

## **APPLICATIONS**

- Scaffolding enclosure
- Fireproofing overspray tarp
- Demolition debris containment
- Plastering, stucco, EIFS projects
- New building construction projects
- Restoration projects