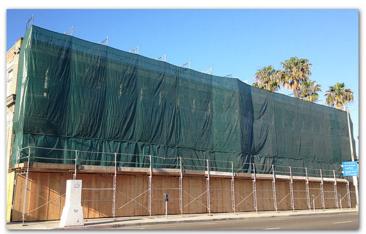

## **PRODUCT BENEFITS**

- Provides a mesh scaffolding enclosure
- Provides a wind block
- Helps contain dust, debris and overspray
- Easy to tie down as a temporary cover
- Grommets located around the perimeter
- Additional tie downs down the internal seams

## **APPLICATIONS**

- Scaffolding enclosure
- Fireproofing overspray tarp
- Demolition debris containment
- Plastering, stucco, EIFS projects
- New building construction projects
- Restoration projects