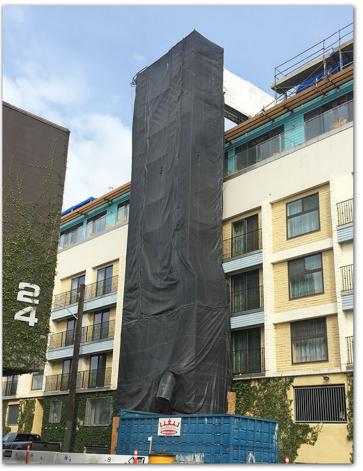

## **PRODUCT BENEFITS**

- Provides a mesh scaffolding enclosure
- Provides a wind block
- Helps contain dust, debris and overspray
- Easy to tie down as a temporary cover
- Grommets located around the perimeter
- Additional tie downs down the internal seams

## **APPLICATIONS**

- Scaffolding enclosure
- Fireproofing overspray tarp
- Demolition debris containment
- Plastering, stucco, EIFS projects
- New building construction projects
- Restoration projects