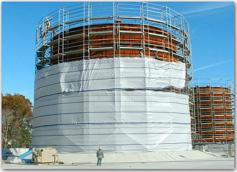

## PREMIUM SCAFFOLDING ENCLOSURE

- High strength string reinforced polyethylene sheeting built with reinforced eyelet bands
- 6 mil sheeting = White eyelet bands
- 12 mil sheeting = Blue eyelet bands
- Tear resistant, weather resistant and UV treated
- Flame Retardant (FR) meets NFPA 701
  Test Method II