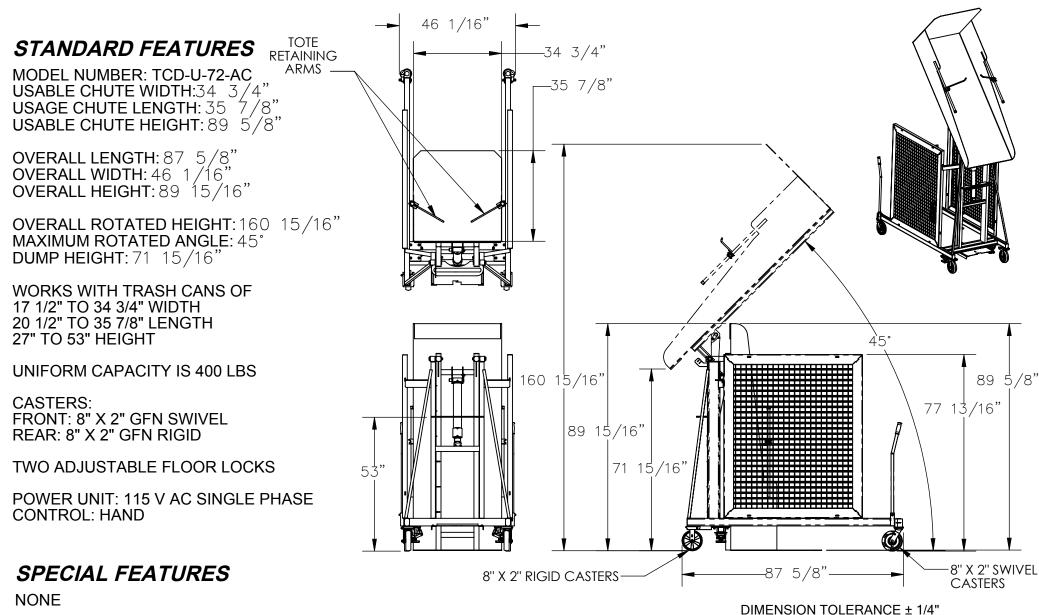

## UNIVERSAL MANUAL TRASH CAN DUMPER - TCD-U-72-ACAPPROX WEIGHT: 874.82 lbs. \*\*\* ANY ADDITIONS, DELETIONS, OR OMISSIONS MUST BE CORRECTED ON THIS DRAWING AS THIS DRAWING WILL BE CONSIDERED ALL INCLUSIVE \*\*\* ALL GRAPHICS PROVIDED ARE FOR REFERENCE ONLY. IF CERTAIN DIMENSIONS ARE CRITICAL PLEASE VERIFY THOSE DIMENSIONS WITH YOUR SALESPERSON