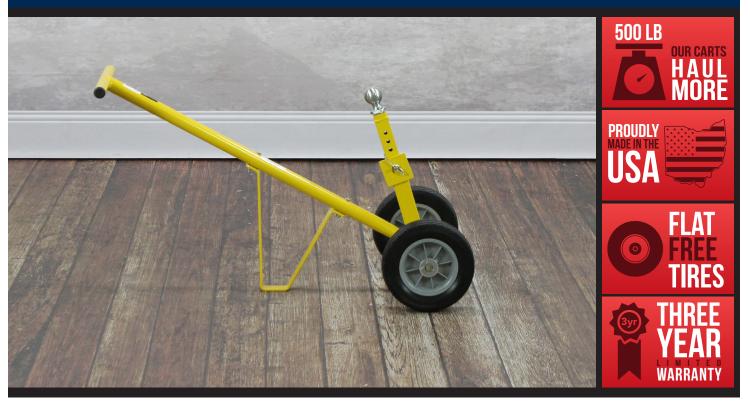

## **FEATURES**

- 10" Flat free wheels with plastic hubs
- Removable 2" ball
- Ball height has 6" adjustment
- Pintle hitch adapter included
- 500 lb capacity

## STANDARD AMERICAN CART FEATURES

- Made in the USA
  - Hand crafted at our Ohio plant.
- Heavy-duty comes standard
   American Carts are all built to heavy duty specs
- Powder coated finish
  - Protects the steel and provides a lasting finish
- Steel construction
  - Built from American sourced steel
- 3/4" Axle
  - Industry leading axle size for maximum strength.
- Easy to operate
  - Designed to get work done with less muscle strain and simple operation.
- Ready to ship
  - in stock and ready to ship
- Three Year Limited Warranty