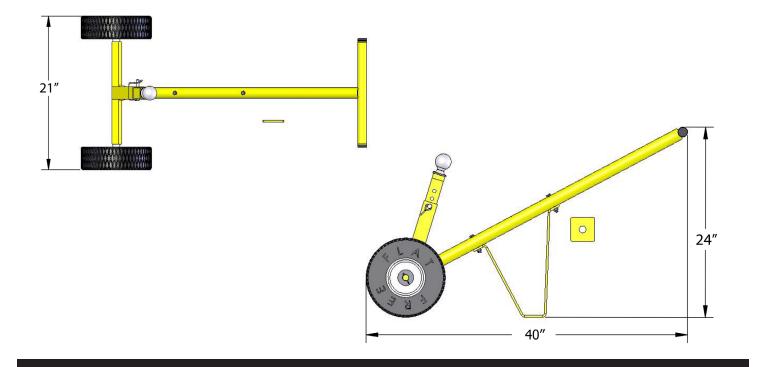

Shown with pintle hitch adapter installed.

| Dimensions:      | <b>W:</b> 21"               | <b>D:</b> 40"     | <b>H:</b> 24" |
|------------------|-----------------------------|-------------------|---------------|
| Weight:          | 23 lbs.                     | Tongue<br>Weight: | 500 lbs.      |
| Typically Ships: | UPS; some assembly required |                   |               |