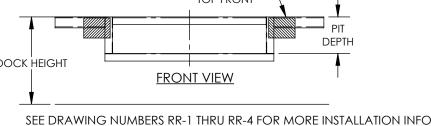

## STANDARD FEATURES

DOCKEVELER MODEL NUMBER: RR-65-20

PIT WIDTH IS: 74 INCHES PIT LENGTH IS: 50 INCHES

PIT DEPTH IS 24 INCHES AT FRONT, 23 3/4 INCHES AT BACK

DOCK HEIGHT IS 48 INCHES (48 INCHES STANDARD)