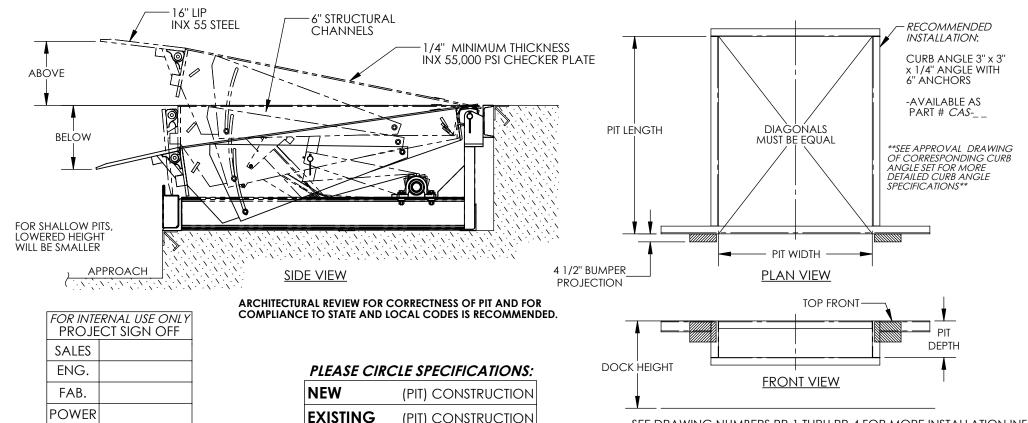

## **MECHANICAL DOCKLEVELER - RR-65-20**

APPROX WEIGHT: 1567 lbs.

DOES NOT INCLUDE WEIGHT OF POWER OR PACKAGING!!!

\*\*\* ANY ADDITIONS, DELETIONS, OR OMISSIONS MUST BE CORRECTED ON THIS DRAWING AS THIS DRAWING WILL BE CONSIDERED ALL INCLUSIVE \*\*\* ALL GRAPHICS PROVIDED ARE FOR REFERENCE ONLY. IF CERTAIN DIMENSIONS ARE CRITICAL PLEASE VERIFY THOSE DIMENSIONS WITH YOUR SALESPERSON.

## STANDARD FEATURES

DOCKEVELER MODEL NUMBER: RR-65-20

PIT WIDTH IS: 74 INCHES PIT LENGTH IS: 50 INCHES

PIT DEPTH IS 24 INCHES AT FRONT, 23 3/4 INCHES AT BACK

DOCK HEIGHT IS 48 INCHES (48 INCHES STANDARD)

DOCKLEVELER CAPACITY (GROSS ROLLING LOAD) IS 20,000 LBS.

VERTICAL SERVICE RANGE IS 12 INCHES ABOVE AND 12 INCHES BELOW DOCK

INCLUDES (2) 1014-4.5 LAMINATED DOCK BUMPERS

\*\*\*SINGLE AXLE CAPACITY NOT TO EXCEED 70% OF LOAD\*\*\*

ALL STRUCTURAL STEEL CONSTRUCTION WELDING MEETS AWS. DESIGN, ENGINEERING, AND FABRICATION COMPLIES WITH OSHA & ANSI MH30.1 -INSTALL TO MEET ALL APPLICABLE STATE & LOCAL CODES FOR YOUR AREA!