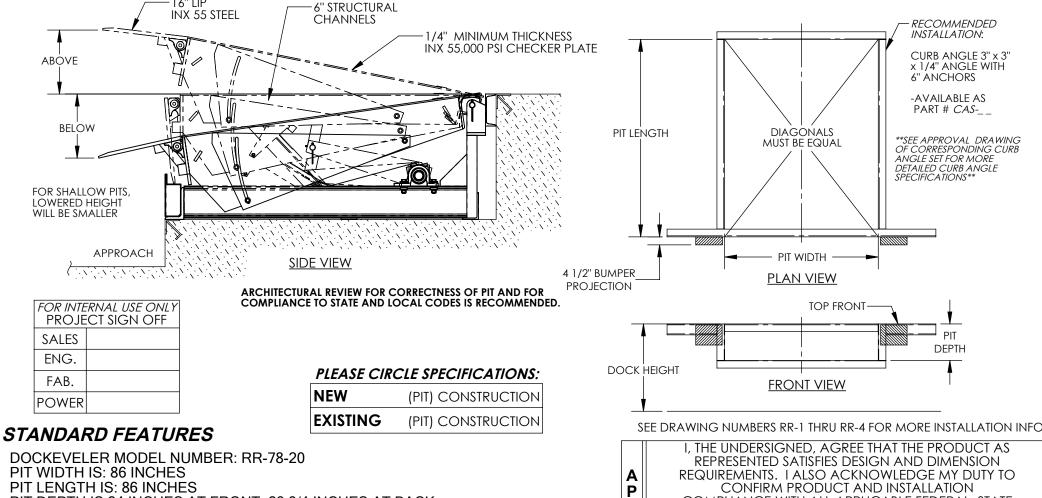

## **MECHANICAL DOCKLEVELER - RR-78-20**

APPROX WEIGHT: 2379 lbs. DOES NOT INCLUDE WEIGHT OF POWER OR PACKAGING!!!

\*\*\* ANY ADDITIONS, DELETIONS, OR OMISSIONS MUST BE CORRECTED ON THIS DRAWING AS THIS DRAWING WILL BE CONSIDERED ALL INCLUSIVE \*\*\* ALL GRAPHICS PROVIDED ARE FOR REFERENCE ONLY. IF CERTAIN DIMENSIONS ARE CRITICAL PLEASE VERIFY THOSE DIMENSIONS WITH YOUR SALESPERSON

DOCKEVELER MODEL NUMBER: RR-78-20

PIT WIDTH IS: 86 INCHES PIT LENGTH IS: 86 INCHES

PIT DEPTH IS 24 INCHES AT FRONT, 23 3/4 INCHES AT BACK

DOCK HEIGHT IS 48 INCHES (48 INCHES STANDARD)

DOCKLEVELER CAPACITY (GROSS ROLLING LOAD) IS 20,000 LBS.

VERTICAL SERVICE RANGE IS 12 INCHES ABOVE AND 12 INCHES BELOW DOCK

INCLUDES (2) 1014-4.5 LAMINATED DOCK BUMPERS

\*\*\*SINGLE AXLE CAPACITY NOT TO EXCEED 70% OF LOAD\*\*\*

ALL STRUCTURAL STEEL CONSTRUCTION WELDING MEETS AWS. DESIGN, ENGINEERING, AND FABRICATION COMPLIES WITH OSHA & ANSI MH30.1 -INSTALL TO MEET ALL APPLICABLE STATE & LOCAL CODES FOR YOUR AREA!