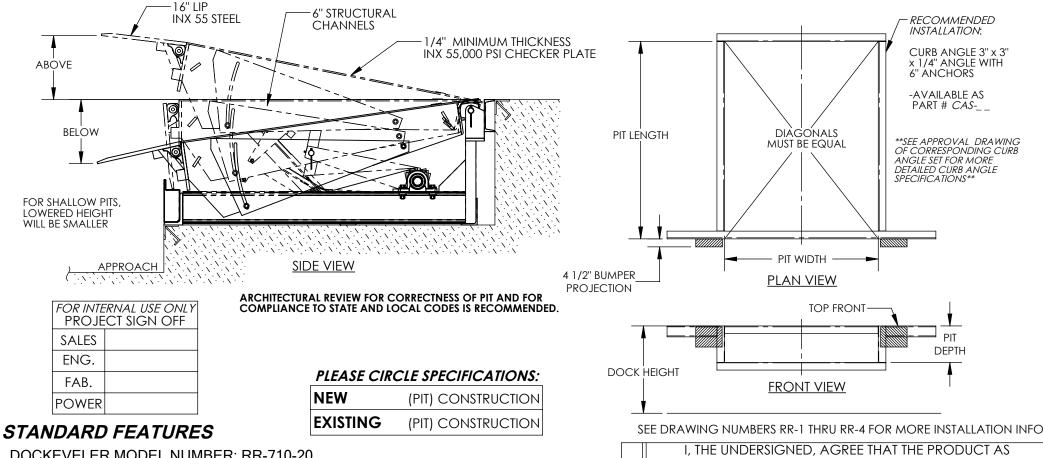

## **MECHANICAL DOCKLEVELER - RR-710-20**

APPROX WEIGHT: 2805 lbs.

DOES NOT INCLUDE WEIGHT OF POWER OR PACKAGING!!!

\*\*\* ANY ADDITIONS, DELETIONS, OR OMISSIONS MUST BE CORRECTED ON THIS DRAWING AS THIS DRAWING WILL BE CONSIDERED ALL INCLUSIVE \*\*\* ALL GRAPHICS PROVIDED ARE FOR REFERENCE ONLY. IF CERTAIN DIMENSIONS ARE CRITICAL PLEASE VERIFY THOSE DIMENSIONS WITH YOUR SALESPERSON

DOCKEVELER MODEL NUMBER: RR-710-20

PIT WIDTH IS: 86 INCHES PIT LENGTH IS: 110 INCHES

PIT DEPTH IS 24 INCHES AT FRONT, 23 3/4 INCHES AT BACK

DOCK HEIGHT IS 48 INCHES (48 INCHES STANDARD)

DOCKLEVELER CAPACITY (GROSS ROLLING LOAD) IS 20,000 LBS.

VERTICAL SERVICE RANGE IS 12 INCHES ABOVE AND 12 INCHES BELOW DOCK

INCLUDES (2) 1014-4.5 LAMINATED DOCK BUMPERS

\*\*\*SINGLE AXLE CAPACITY NOT TO EXCEED 70% OF LOAD\*\*\*

ALL STRUCTURAL STEEL CONSTRUCTION WELDING MEETS AWS. DESIGN. ENGINEERING. AND FABRICATION COMPLIES WITH OSHA & ANSI MH30.1 -INSTALL TO MEET ALL APPLICABLE STATE & LOCAL CODES FOR YOUR AREA!