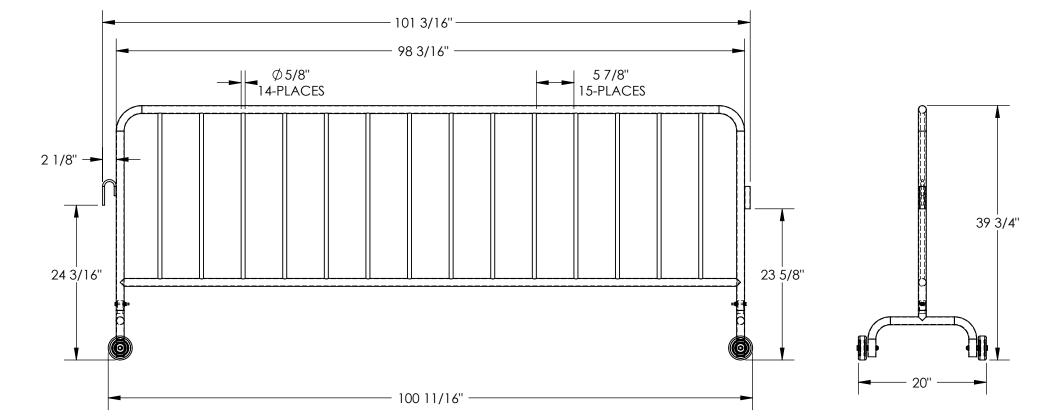

## STANDARD FEATURES

MODEL NUMBER IS PRAIL-102-G-WW

**OVERALL WIDTH IS: 20"** 

OVERALL LENGTH IS: 101 3/16"

**OVERALL HEIGHT IS: 39 3/4"** 

DISTANCE BETWEEN VERTICAL BARS IS: 5 7/8" INCLUDES CONNECTORS TO ATTACH MULTIPLE UNITS TOGETHER

INCLUDES TWO WHEELED FEET

FEET ARE REMOVABLE FOR STORAGE AND SHIPPING

**BRIGHT ZINC FINISH** 