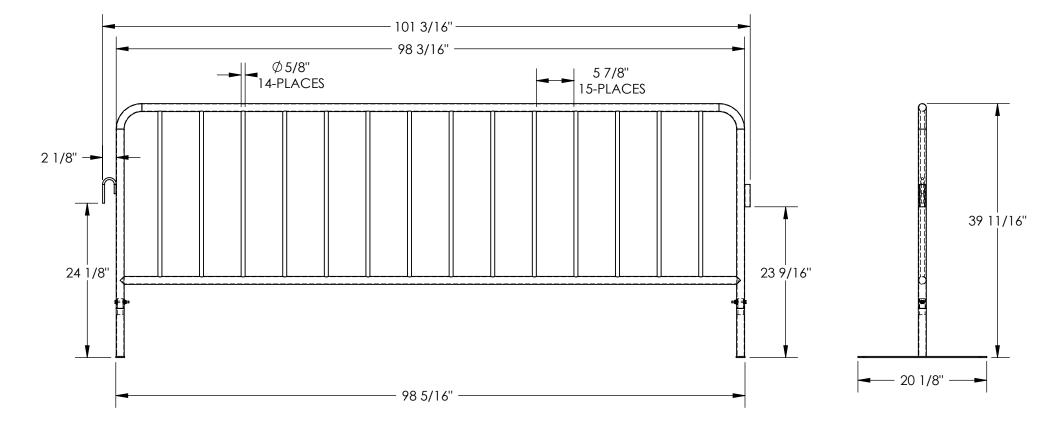

## STANDARD FEATURES

MODEL NUMBER IS PRAIL-102-G-FF **OVERALL WIDTH IS: 20 1/8"** OVERALL LENGTH IS: 101 3/16"

**OVERALL HEIGHT IS: 39 11/16"** DISTANCE BETWEEN VERTICAL BARS IS: 5 7/8"

INCLUDES CONNECTORS TO ATTACH MULTIPLE UNITS TOGETHER