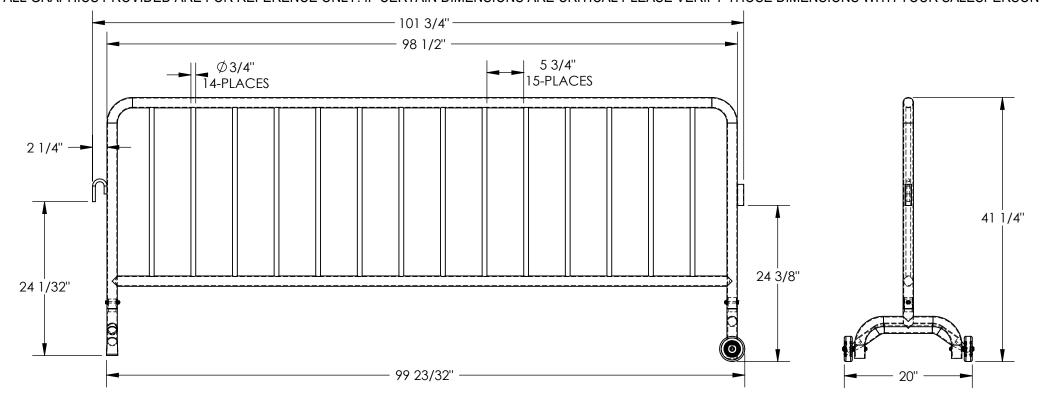

### STANDARD FEATURES

MODEL NUMBER IS PRAIL-102-HD-G-W **OVERALL WIDTH IS: 20"** OVERALL LENGTH IS: 101 3/4" **OVERALL HEIGHT IS: 41 1/4"** DISTANCE BETWEEN VERTICAL BARS IS: 5 3/4" INCLUDES CONNECTORS TO ATTACH MULTIPLE UNITS TOGETHER INCLUDES ONE CURVED FOOT AND ONE WHEELED FOOT FEET ARE REMOVABLE FOR STORAGE AND SHIPPING **BRIGHT ZINC FINISH** 