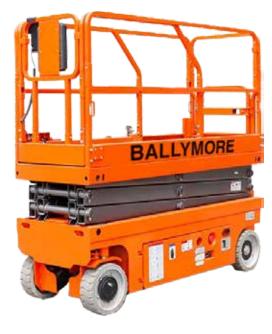

## DMSL-26W

Ballymore's drivable electric scissor lifts are the industry leaders for construction maintenance. Designed to increase productivity on the worksite, these lifts offer the ability to be used in both indoor and outdoor applications. Characterized by user friendly controls, Ballymore scissor lifts are easily adaptable and provide excellent handling capacity.

## Standard Features

- Zero-emission electric operation
- Front-wheel hydraulic drive with, zero inside turning radius
- Drivable at full height
- High quality roll-out platform extension
- Self-locking gate on platform
- On board smart battery charger
- Proportional controls for drive functions
- Multiple disc brakes provide smooth deceleration
- Drive speed interlock limits speed while elevated
- On-board diagnostics for easy troubleshooting
- Emergency stop at both platform and ground controls
- Ground level emergency lowering valve
- Solid, non-marking tires
- Lanyard attachment points
- Folding rails
- Meets or Exceeds ANSI Standards