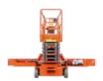

## DMSL-26W

Ballymore's drivable electric scissor lifts are the industry leaders for construction maintenance. Designed to increase productivity on the worksite, these lifts offer the ability to be used in both indoor and outdoor applications. Characterized by user friendly controls, Ballymore scissor lifts are easily adaptable and provide excellent handling capacity.

## Standard Features

- Zero-emission electric operation
- Front-wheel hydraulic drive with, zero inside turning radius
- Drivable at full height
- High quality roll-out platform extension
- Self-locking gate on platform
- On board smart battery charger
- Proportional controls for drive functions
- Multiple disc brakes provide smooth deceleration
- Drive speed interlock limits speed while elevated
- On-board diagnostics for easy troubleshooting
- Emergency stop at both platform and ground controls
- Ground level emergency lowering valve
- Solid, non-marking tires
- Lanyard attachment points
- Folding rails
- Meets or Exceeds ANSI Standards