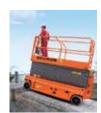

## DMSL-26W

Ballymore's drivable electric scissor lifts are the industry leaders for construction maintenance. Designed to increase productivity on the worksite, these lifts offer the ability to be used in both indoor and outdoor applications. Characterized by user friendly controls, Ballymore scissor lifts are easily adaptable and provide excellent handling capacity.

## Standard Features

- Zero-emission electric operation
- Front-wheel hydraulic drive with, zero inside turning radius
- Drivable at full height
- High quality roll-out platform extension
- Self-locking gate on platform
- On board smart battery charger
- Proportional controls for drive functions
- Multiple disc brakes provide smooth deceleration
- Drive speed interlock limits speed while elevated
- On-board diagnostics for easy troubleshooting
- Emergency stop at both platform and ground controls
- Ground level emergency lowering valve
- Solid, non-marking tires
- Lanyard attachment points
- Folding rails
- Meets or Exceeds ANSI Standards