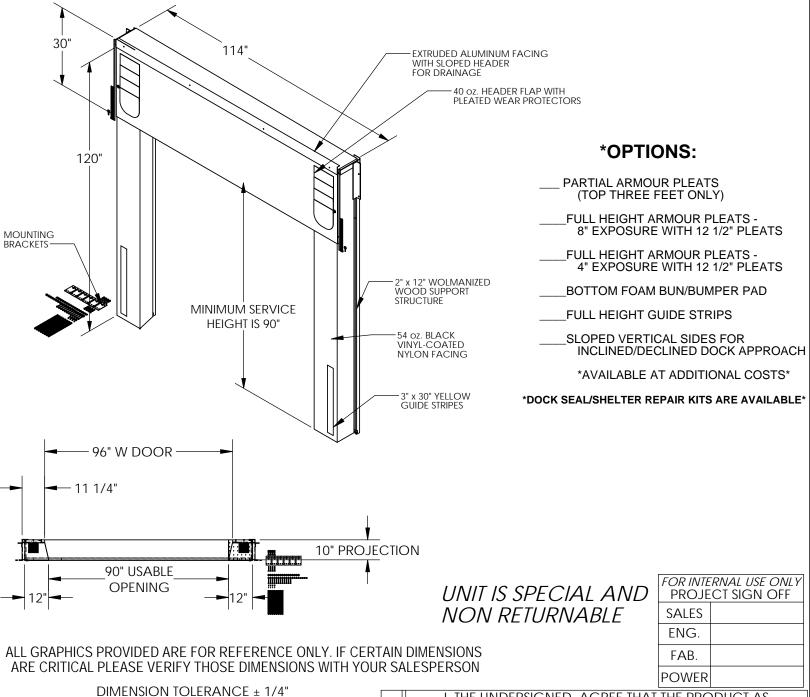

## STANDARD FEATURES

MODEL NUMBER IS D-150/650-10 DOCK SEAL/SHELTER PROJECTION IS 10" DOOR OPENING IS 8 FEET WIDE x 10 FEET HIGH DOCK HEIGHT IS 48 INCHES COVERING CONSTRUCTED OF SLOPED

WOLMANIZED WOOD WITH ALUMINUM TRIM 30" HIGH FLAP CONSTRUCTED OF 40 OZ BLACK

VINYL-COATED NYLON SEAL SIDES ARE FILLED WITH HIGH DENSITY

POLYURATHANE FOAM

2" x 12" WOLMANIZED LUMBER SUPPORTING **STRUCTURE** 

## SPECIAL FEATURES

**NONE** 

ANY ADDITIONS, DELETIONS, OR OMISSIONS MUST BE CORRECTED ON THIS DRAWING, AS THIS WILL BE CONSIDERED ALL INCLUSIVE. \*\*

| I, THE UNDERSIGNED, AGREE THAT | THE PRC | DUCT AS  | <u></u><br>S |
|--------------------------------|---------|----------|--------------|
| REPRESENTED SATISFIES DESIGN A | AND DIM | ENSION   |              |
| REQUIREMENTS. I ALSO ACKNOWL   | EDGE M  | Y DUTY T | C            |
| CONFIRM PRODUCT AND IN         | STALLAT | ION      |              |
| COMPLIANCE WITH ALL APPLICAB   |         |          | Ε            |
| AND LOCAL REGULATIONS ANI      | D STAND | ARDS.    |              |