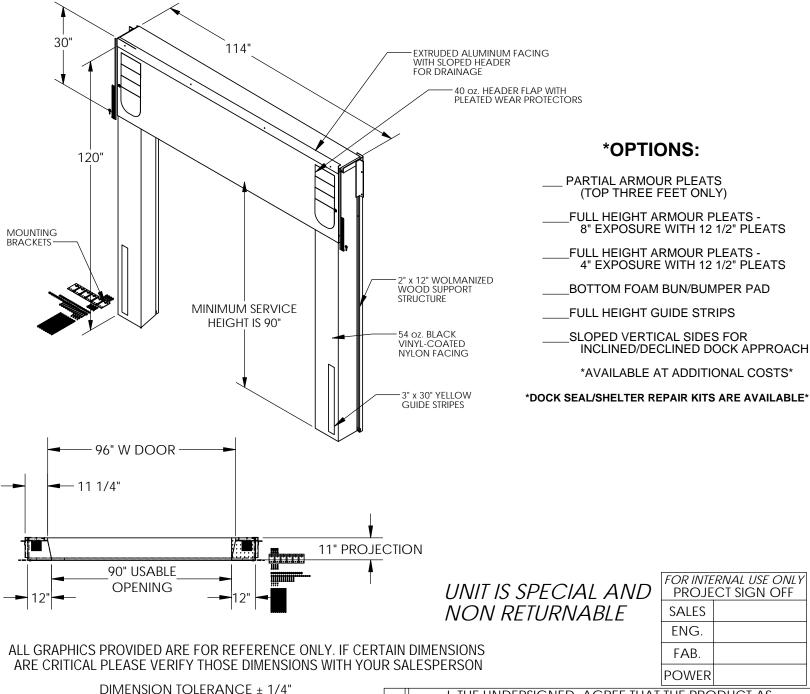

## STANDARD FEATURES

MODEL NUMBER IS D-150/650-11 DOCK SEAL/SHELTER PROJECTION IS 11" DOOR OPENING IS 8 FEET WIDE x 10 FEET HIGH DOCK HEIGHT IS 48 INCHES COVERING CONSTRUCTED OF SLOPED WOLMANIZED WOOD WITH ALUMINUM TRIM 30" HIGH FLAP CONSTRUCTED OF 40 OZ BLACK

VINYL-COATED NYLON SEAL SIDES ARE FILLED WITH HIGH DENSITY

POLYURATHANE FOAM 2" x 12" WOLMANIZED LUMBER SUPPORTING **STRUCTURE** 