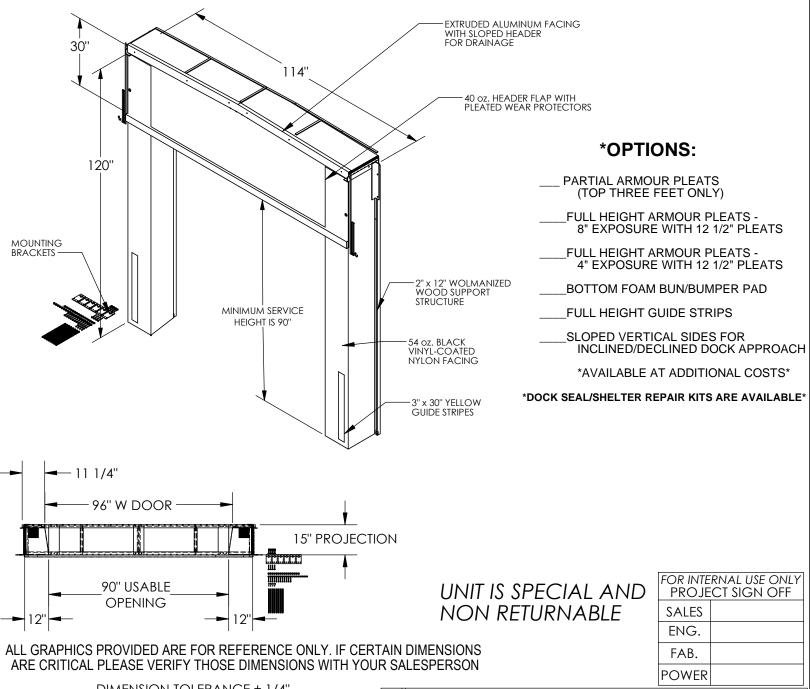

## STANDARD FEATURES

MODEL NUMBER IS D-150/650-15 DOCK SEAL/SHELTER PROJECTION IS 15" DOOR OPENING IS 8 FEET WIDE x 10 FEET HIGH DOCK HEIGHT IS 48 INCHES COVERING CONSTRUCTED OF SLOPED

WOLMANIZED WOOD WITH ALUMINUM TRIM 30" HIGH FLAP CONSTRUCTED OF 40 OZ BLACK

VINYL-COATED NYLON

SEAL SIDES ARE FILLED WITH HIGH DENSITY POLYURATHANE FOAM

2" x 12" WOLMANIZED LUMBER SUPPORTING **STRUCTURE** 

## SPECIAL FEATURES

NONE

\*\*ANY ADDITIONS, DELETIONS, OR OMISSIONS MUST BE CORRECTED ON THIS DRAWING, AS THIS WILL BE CONSIDERED ALL INCLUSIVE. \*\*

I, THE UNDERSIGNED, AGREE THAT THE PRODUCT AS REPRESENTED SATISFIES DESIGN AND DIMENSION REQUIREMENTS. I ALSO ACKNOWLEDGE MY DUTY TO CONFIRM PRODUCT AND INSTALLATION COMPLIANCE WITH ALL APPLICABLE FEDERAL, STATE AND LOCAL REGULATIONS AND STANDARDS.