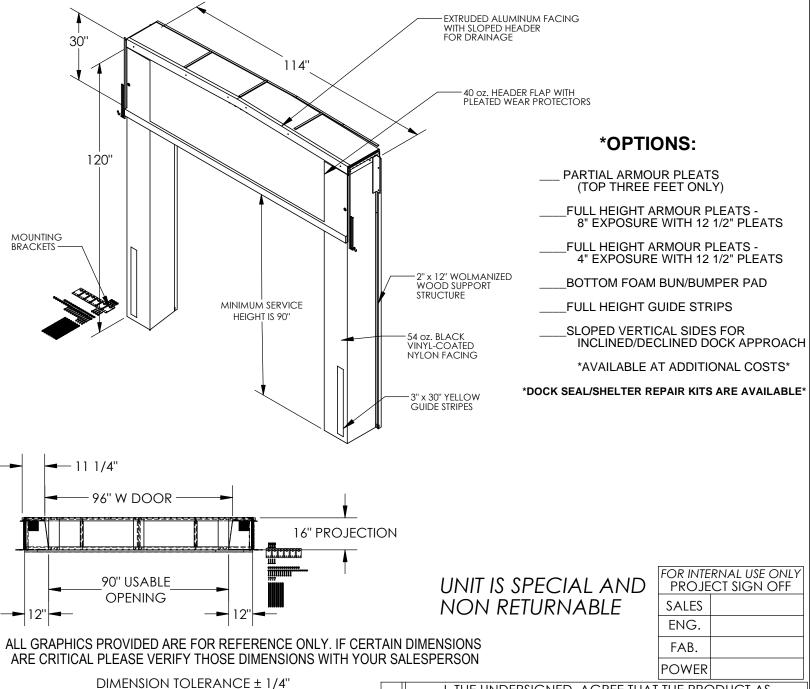

# DOCK SEAL/SHELTER - D-150/650-16

APPROX WEIGHT: 167.38 lbs. DOES NOT INCLUDE WEIGHT OF POWER OR PACKAGING!!!

\*\*\*ANY ADDITIONS, DELETIONS, OR OMISSIONS MUST BE CORRECTED ON THIS DRAWING AS THIS DRAWING WILL BE CONSIDERED ALL INCLUSIVE\*\*\*

#### STANDARD FEATURES

MODEL NUMBER IS D-150/650-16 DOCK SEAL/SHELTER PROJECTION IS 16" DOOR OPENING IS 8 FEET WIDE x 10 FEET HIGH DOCK HEIGHT IS 48 INCHES COVERING CONSTRUCTED OF SLOPED WOLMANIZED WOOD WITH ALUMINUM TRIM 30" HIGH FLAP CONSTRUCTED OF 40 OZ BLACK

VINYL-COATED NYLON SEAL SIDES ARE FILLED WITH HIGH DENSITY

POLYURATHANE FOAM 2" x 12" WOLMANIZED LUMBER SUPPORTING

## **STRUCTURE**

#### SPECIAL FEATURES

NONE

\*\*ANY ADDITIONS, DELETIONS, OR OMISSIONS MUST BE CORRECTED ON THIS DRAWING, AS THIS WILL BE CONSIDERED ALL INCLUSIVE. \*\*

I, THE UNDERSIGNED, AGREE THAT THE PRODUCT AS REPRESENTED SATISFIES DESIGN AND DIMENSION REQUIREMENTS. I ALSO ACKNOWLEDGE MY DUTY TO CONFIRM PRODUCT AND INSTALLATION COMPLIANCE WITH ALL APPLICABLE FEDERAL, STATE AND LOCAL REGULATIONS AND STANDARDS.