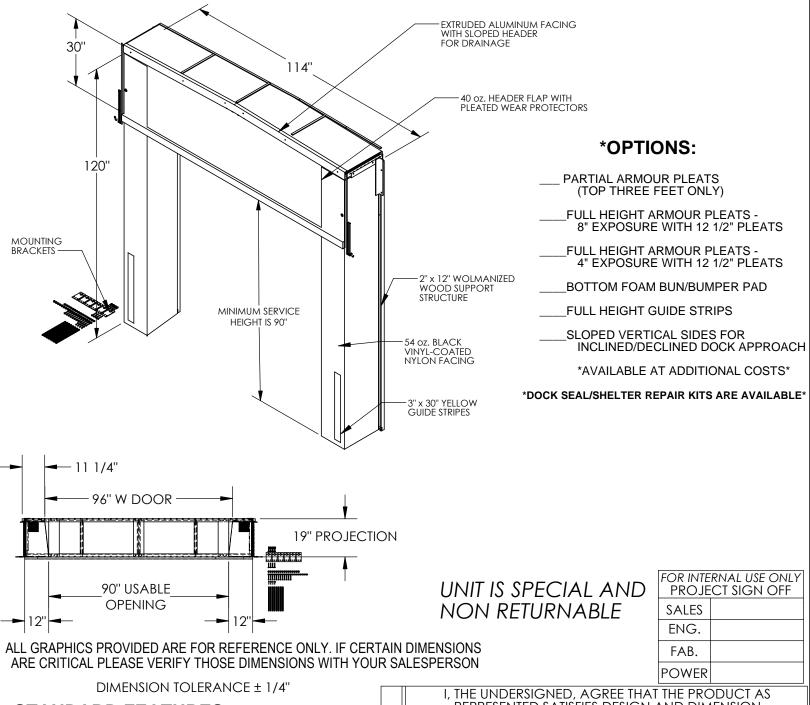

## STANDARD FEATURES

MODEL NUMBER IS D-150/650-19
DOCK SEAL/SHELTER PROJECTION IS 19"
DOOR OPENING IS 8 FEET WIDE x 10 FEET HIGH
DOCK HEIGHT IS 48 INCHES
COVERING CONSTRUCTED OF SLOPED
WOLMANIZED WOOD WITH ALLIMINIUM TRIN

WOLMANIZED WOOD WITH ALUMINUM TRIM 30" HIGH FLAP CONSTRUCTED OF 40 OZ BLACK VINYL-COATED NYLON

SEAL SIDES ARE FILLED WITH HIGH DENSITY

POLYURATHANE FOAM

2" x 12" WOLMANIZED LUMBER SUPPORTING STRUCTURE