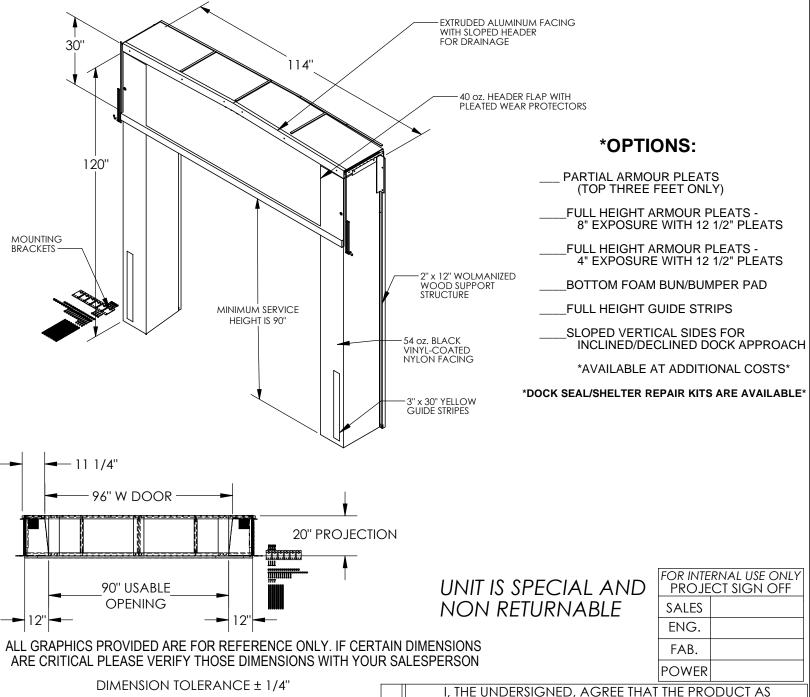

## STANDARD FEATURES

MODEL NUMBER IS D-150/650-20
DOCK SEAL/SHELTER PROJECTION IS 20"
DOOR OPENING IS 8 FEET WIDE x 10 FEET HIGH
DOCK HEIGHT IS 48 INCHES
COVERING CONSTRUCTED OF SLOPED
WOLMANIZED WOOD WITH ALLIMINUM TRIN

WOLMANIZED WOOD WITH ALUMINUM TRIM
30" HIGH FLAP CONSTRUCTED OF 40 OZ BLACK

VINYL-COATED NYLON SEAL SIDES ARE FILLED WITH HIGH DENSITY

POLYURATHANE FOAM

2" x 12" WOLMANIZED LUMBER SUPPORTING STRUCTURE