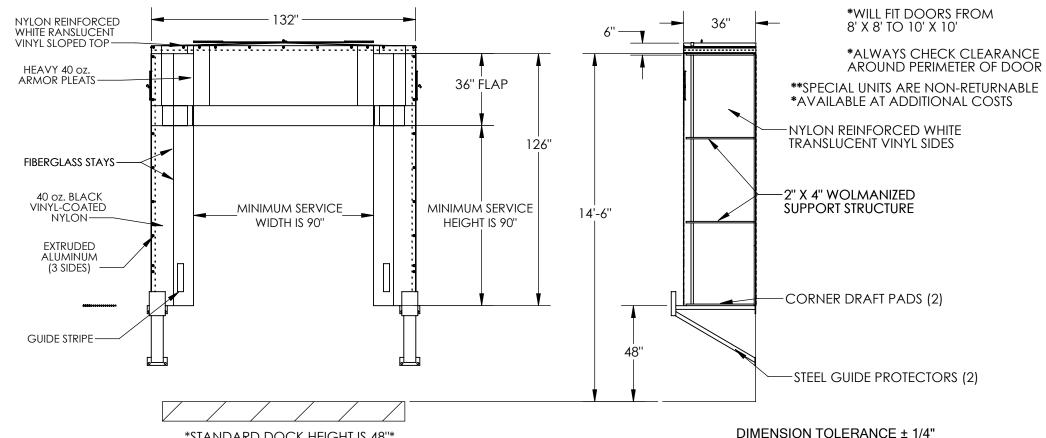

## DOCK SHELTER - D-750-36

APPROX WEIGHT: 372.95 lbs. DOES NOT INCLUDE WEIGHT OF POWER OR PACKAGING!!!

\*\*\* ANY ADDITIONS, DELETIONS, OR OMISSIONS MUST BE CORRECTED ON THIS DRAWING AS THIS DRAWING WILL BE CONSIDERED ALL INCLUSIVE \*\*\* ALL GRAPHICS PROVIDED ARE FOR REFERENCE ONLY. IF CERTAIN DIMENSIONS ARE CRITICAL PLEASE VERIFY THOSE DIMENSIONS WITH YOUR SALESPERSON

## STANDARD FEATURES

MODEL NUMBER IS D-750-36 **DOCK SHELTER PROJECTION 36 INCHES** DOOR OPENING IS (<=10) FEET WIDE x (<=10) **FEET HIGH** FLAPS ARE MADE OF 40 oz. BLACK VINYL-COATED NYLON WITH 40 oz. PLEATS 2 x 4 WOLMANIZED LUMBER SUPPORTING STRUCTURE EXTRUDED ALUMINUM PROTECTIVE EDGE AROUND ENTIRE PERIMETER OF SHELTER 2 BOTTOM CORNER FILLERS AND/STEEL PROTECTORS ARE INCLUDED WARNING! MUST HAVE 6" CLEARANCE ON LEFT AND RIGHT SIDES OF 10' DOOR MUST HAVE 8" CLEARANCE ON TOP OF 10' DOOR

\*STANDARD DOCK HEIGHT IS 48"\*

## SPECIAL FEATURES

NONE

\*ALL DOCK SHELTERS MUST BE MOUNTED AT DOCK HEIGHT \*ALL DOCK SHELTER ARE SPECIAL AND NON-RETURNABLE

| • | .0 500   | • •                            | L |
|---|----------|--------------------------------|---|
|   | FOR INTE | FRNAL USE ONLY<br>ECT SIGN OFF | C |
|   | SALES    |                                | _ |
|   | ENG.     |                                | _ |
|   | FAB.     |                                | R |
|   |          |                                |   |