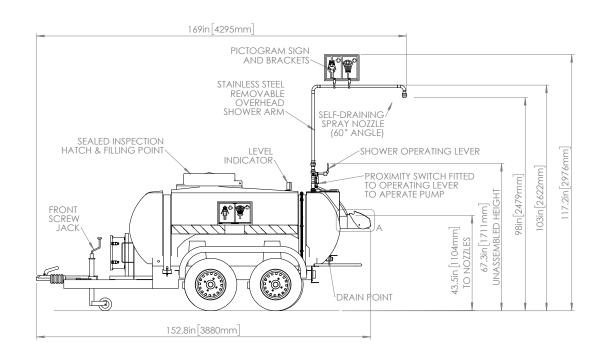

## Specifications

| KEY FEATURES                          |                                                                                                                                                                        |
|---------------------------------------|------------------------------------------------------------------------------------------------------------------------------------------------------------------------|
| PIPEWORK & FITTINGS                   | Stainless steel                                                                                                                                                        |
| TANK                                  | High density polyethylene, green                                                                                                                                       |
| PUMP                                  | Submersible electric                                                                                                                                                   |
| SHOWER SPRAY OUTLET                   | Machine molded nylon 6 red shower nozzle                                                                                                                               |
| OPERATING VALVE                       | Shower: 316L stainless steel, two piece stay open valve<br>Eye/face: chrome plated brass                                                                               |
| CHASSIS                               | Heavy duty galvanized mild steel                                                                                                                                       |
| AXLE/SUSPENSION                       | Twin torsion beam axels fitted with auto reverse brakes                                                                                                                |
| COUPLING/CONNECTION                   | 6615 lb (3000 kg) auto reverse coupling fitted with a 2 in (50mm) coupler, break away cable and parking break lever                                                    |
| ANCILLARY EQUIPMENT                   | Plastic tandem mudguards, heavy duty jockey wheel, complete width rear lighting board & 4 way flat connection                                                          |
| SERVICES                              |                                                                                                                                                                        |
| WATER INLET                           | 18 in hinged cover                                                                                                                                                     |
| DESIGN OPERATING PRESSURE             | 2.0 to 6 BAR G (29 to 87 PSI)                                                                                                                                          |
| HEATING TYPE                          | Immersion heater                                                                                                                                                       |
| HEATING LOAD                          | 1.7 KW                                                                                                                                                                 |
| ELECTRICAL EQUIPMENT - NON HAZARDOUS  | Suitable use in areas classified as non-hazardous                                                                                                                      |
| ELECTRICAL SUPPLY - HEATER            | 110V single phase, 50/60 Hz, 20A circuit (plug ends provided)                                                                                                          |
| ELECTRICAL SUPPLY - PUMP              | 110V single phase, 50/60 Hz, 15A circuit (plug ends provided)                                                                                                          |
| MINIMUM FLOW RATES                    | Shower: 76 liters/minute minimum (20 US Gallons), Eye/face wash: 12 liters/minute minimum (3 US Gallons)                                                               |
| ENVIRONMENTAL OPERATING TEMPERATURE   |                                                                                                                                                                        |
| MINIMUM AMBIENT OPERATING TEMPERATURE | -10° C (14° F)                                                                                                                                                         |
| MAXIMUM AMBIENT OPERATING TEMPERATURE | 38° C (100° F)                                                                                                                                                         |
| ACTIVATION/OPERATION                  |                                                                                                                                                                        |
| SHOWER/BODY SPRAY OPERATION           | Hand lever                                                                                                                                                             |
| EYE/FACE WASH OPERATION               | Pull lid foward                                                                                                                                                        |
| NOMINAL WEIGHTS and DIMENSIONS        |                                                                                                                                                                        |
| DIMENSIONS (WxDxH)                    | Non-assembled: 1760 mm (69.3 in) x 3880 mm (152.8 in) x 1711 mm (67.3 in)<br>Assembled: 1760 mm (69.3 in) x 4295 mm (169 in) x 2976 mm (117.2 in) Height includes sign |
|                                       |                                                                                                                                                                        |

WEIGHT

Full: 2460 kg (5423 lb), Empty: 478 kg (1054 lbs)

www.industrialproducts.com