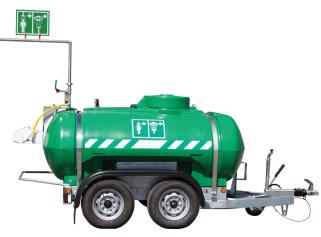

### Mobile, Self-Contained Emergency Safety Shower with Immersion Heater

Designed in accordance with ANSI and European standards, this 528 gallon (2000 liter) capacity mobile emergency safety shower provides a continuous flow of water for over 15 minutes. The tank can be quickly filled with potable water by hose and then transported quickly and easily behind a suitable vehicle using the towing hitch provided. An integral immersion heater controlled by a dual safety thermostat, maintains the water in the tank at a tepid temperature. Includes universal eye wash and shower sign for enhanced visibility.

### MHW2000-1

Mobile, Self-Contained Emergency Safety Shower with Immersion Heater