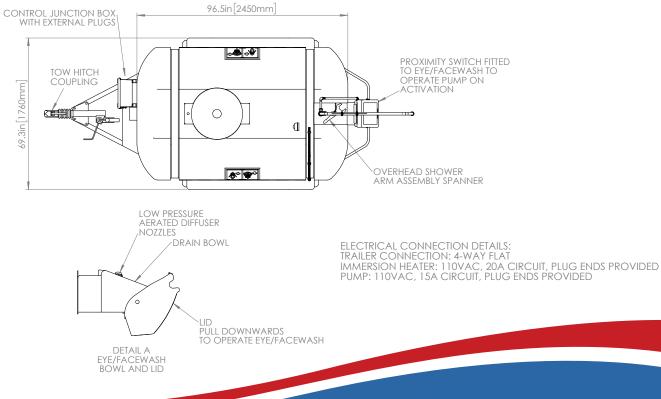

## Specifications

| KEY FEATURES                          |                                                                                                                                                                        |
|---------------------------------------|------------------------------------------------------------------------------------------------------------------------------------------------------------------------|
| PIPEWORK & FITTINGS                   | Stainless steel                                                                                                                                                        |
| TANK                                  | High density polyethylene, green                                                                                                                                       |
| PUMP                                  | Submersible electric                                                                                                                                                   |
| SHOWER SPRAY OUTLET                   | Machine molded nylon 6 red shower nozzle                                                                                                                               |
| OPERATING VALVE                       | Shower: 316L stainless steel, two piece stay open valve<br>Eye/face: chrome plated brass                                                                               |
| CHASSIS                               | Heavy duty galvanized mild steel                                                                                                                                       |
| AXLE/SUSPENSION                       | Twin torsion beam axels fitted with auto reverse brakes                                                                                                                |
| COUPLING/CONNECTION                   | 6615 lb (3000 kg) auto reverse coupling fitted with a 2 in (50mm) coupler, break away cable and parking break lever                                                    |
| ANCILLARY EQUIPMENT                   | Plastic tandem mudguards, heavy duty jockey wheel, complete width rear lighting board & 4 way flat connection                                                          |
| SERVICES                              |                                                                                                                                                                        |
| WATER INLET                           | 18 in hinged cover                                                                                                                                                     |
| DESIGN OPERATING PRESSURE             | 2.0 to 6 BAR G (29 to 87 PSI)                                                                                                                                          |
| HEATING TYPE                          | Immersion heater                                                                                                                                                       |
| HEATING LOAD                          | 1.7 KW                                                                                                                                                                 |
| ELECTRICAL EQUIPMENT - NON HAZARDOUS  | Suitable use in areas classified as non-hazardous                                                                                                                      |
| ELECTRICAL SUPPLY - HEATER            | 110V single phase, 50/60 Hz, 20A circuit (plug ends provided)                                                                                                          |
| ELECTRICAL SUPPLY - PUMP              | 110V single phase, 50/60 Hz, 15A circuit (plug ends provided)                                                                                                          |
| MINIMUM FLOW RATES                    | Shower: 76 liters/minute minimum (20 US Gallons), Eye/face wash: 12 liters/minute minimum (3 US Gallons)                                                               |
| ENVIRONMENTAL OPERATING TEMPERATURE   |                                                                                                                                                                        |
| MINIMUM AMBIENT OPERATING TEMPERATURE | -10° C (14° F)                                                                                                                                                         |
| MAXIMUM AMBIENT OPERATING TEMPERATURE | 38° C (100° F)                                                                                                                                                         |
| ACTIVATION/OPERATION                  |                                                                                                                                                                        |
| SHOWER/BODY SPRAY OPERATION           | Hand lever                                                                                                                                                             |
| EYE/FACE WASH OPERATION               | Pull lid foward                                                                                                                                                        |
| NOMINAL WEIGHTS and DIMENSIONS        |                                                                                                                                                                        |
| DIMENSIONS (WxDxH)                    | Non-assembled: 1760 mm (69.3 in) x 3880 mm (152.8 in) x 1711 mm (67.3 in)<br>Assembled: 1760 mm (69.3 in) x 4295 mm (169 in) x 2976 mm (117.2 in) Height includes sign |
|                                       |                                                                                                                                                                        |