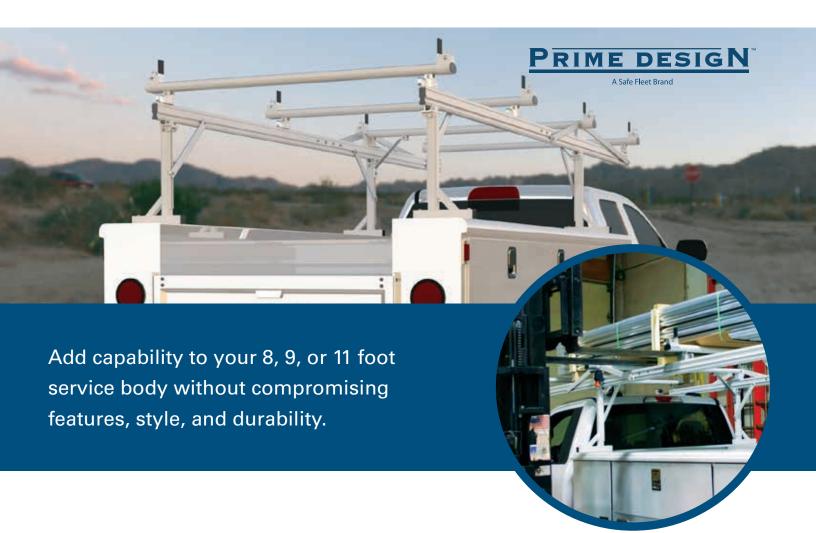

## **Over the Cab Material Rack**

For Open Bed Service Bodies with Solid Top Side Packs

### For Open Bed Service Bodies with Solid Top Side Packs

OTC-8001 8 & 9 ft. Body / Standard Cab Chassis

8 & 9 ft. Body / Extended and Crew Cab Chassis

OTC-8003

OCM-3032 11 ft. Body / Standard, Extended, and Crew Cab Chassis