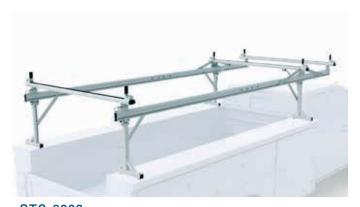

### For Open Bed Service Bodies with Solid Top Side Packs

OTC-8001 8 & 9 ft. Body / Standard Cab Chassis

8 & 9 ft. Body / Extended and Crew Cab Chassis

OTC-8003

OCM-3032 11 ft. Body / Standard, Extended, and Crew Cab Chassis

| 11 Foot Service Body |                 |             |  |
|----------------------|-----------------|-------------|--|
| OTC-8003             | OTC-8003        | OTC-8003    |  |
| Standard<br>Cab      | Extended<br>Cab | Crew<br>Cab |  |
| 132"                 | 132"            | 132"        |  |
| 131"                 | 131"            | 131"        |  |
| 34"                  | 34"             | 34"         |  |
| 168"                 | 168"            | 168"        |  |
| 84"/ 84"             | 84"/ 84"        | 84"/ 84"    |  |
| 137 lbs.             | 137 lbs.        | 137 lbs.    |  |