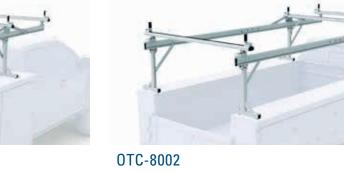

### For Open Bed Service Bodies with Solid Top Side Packs

OTC-8001 8 & 9 ft. Body / Standard Cab Chassis

8 & 9 ft. Body / Extended and Crew Cab Chassis

OTC-8003

OCM-3032 11 ft. Body / Standard, Extended, and Crew Cab Chassis

Optional Extra Crossbar Assembly

|                     | 8 Foot Service Body |                 |             |
|---------------------|---------------------|-----------------|-------------|
| Rack Model          | OTC-8001            | OTC-8002        | OTC-8002    |
| Chassis             | Standard<br>Cab     | Extended<br>Cab | Crew<br>Cab |
| Body Length         | 98"                 | 98"             | 98"         |
| Mount Spacing       | 95"                 | 95"             | 95"         |
| Over the Cab Offset | 46"                 | 58"             | 58"         |
| Overall Length      | 144"                | 156"            | 156"        |
| Channel Lengths     | 72"/72"             | 84"/72"         | 84"/72"     |
| Weight              | 129 lbs.            | 133 lbs.        | 133 lbs.    |