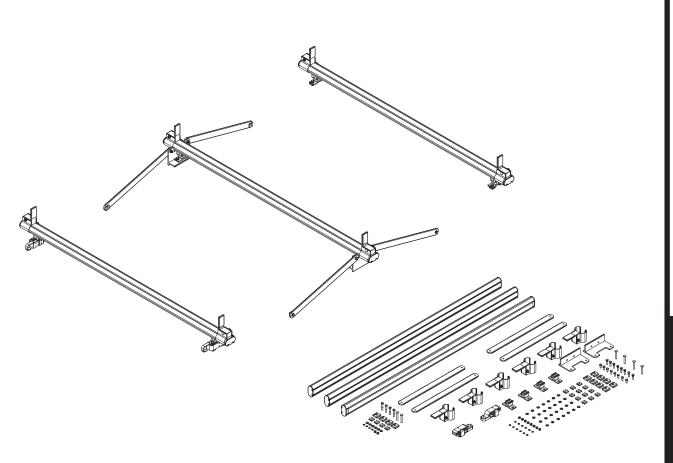

## OCM-3031

OVER THE CAB 3-CROSSBAR MODULE

| CONTENTS OVERVIEW                         |     |
|-------------------------------------------|-----|
|                                           |     |
| Pickup Crossbar (Qty 3) 67.00", with caps |     |
| Side Rail Tension Brace(Qty 4)            | 0 0 |
| Crossbar to Channel Connector(Qty 4)      |     |
| Pickup Rack End Stop(Qty 6)               |     |
| LH Removable Crossbar Mount (Qty 1)       |     |
| RH Removable Crossbar Mount (Qty 1)       |     |