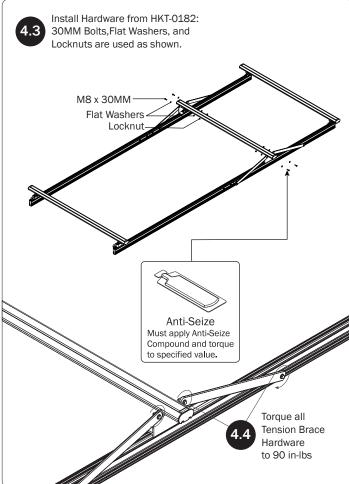

## OCM-3031

OVER THE CAB 3-CROSSBAR MODULE

| CONTENTS OVERVIEW                         |     |
|-------------------------------------------|-----|
|                                           |     |
| Pickup Crossbar (Qty 3) 67.00", with caps |     |
| Side Rail Tension Brace(Qty 4)            | 0 0 |
| Crossbar to Channel Connector(Qty 4)      |     |
| Pickup Rack End Stop(Qty 6)               |     |
| LH Removable Crossbar Mount (Qty 1)       |     |
| RH Removable Crossbar Mount (Qty 1)       |     |