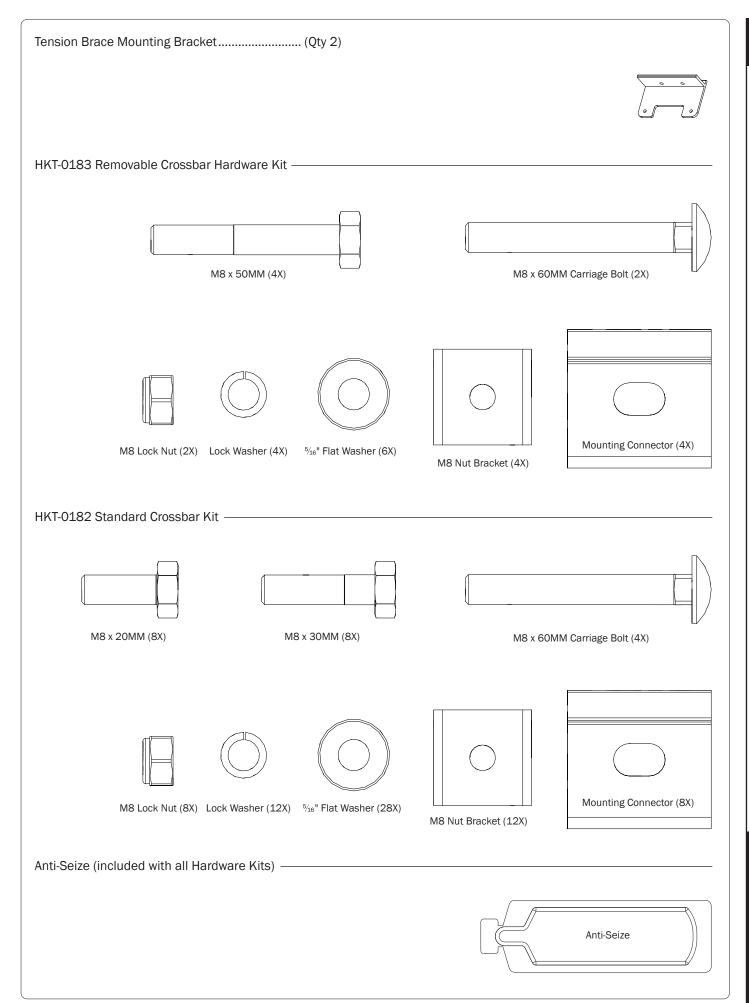

## OCM-3031

OVER THE CAB 3-CROSSBAR MODULE

| CONTENTS OVERVIEW                         |     |
|-------------------------------------------|-----|
|                                           |     |
| Pickup Crossbar (Qty 3) 67.00", with caps |     |
| Side Rail Tension Brace(Qty 4)            | 0 0 |
| Crossbar to Channel Connector(Qty 4)      |     |
| Pickup Rack End Stop(Qty 6)               |     |
| LH Removable Crossbar Mount (Qty 1)       |     |
| RH Removable Crossbar Mount (Qty 1)       |     |