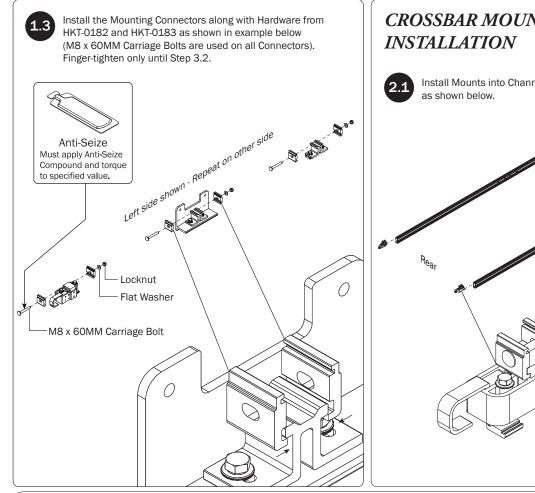

## OCM-3031

OVER THE CAB 3-CROSSBAR MODULE

| CONTENTS OVERVIEW                         |     |
|-------------------------------------------|-----|
|                                           |     |
| Pickup Crossbar (Qty 3) 67.00", with caps |     |
| Side Rail Tension Brace(Qty 4)            | 0 0 |
| Crossbar to Channel Connector(Qty 4)      |     |
| Pickup Rack End Stop(Qty 6)               |     |
| LH Removable Crossbar Mount (Qty 1)       |     |
| RH Removable Crossbar Mount (Qty 1)       |     |