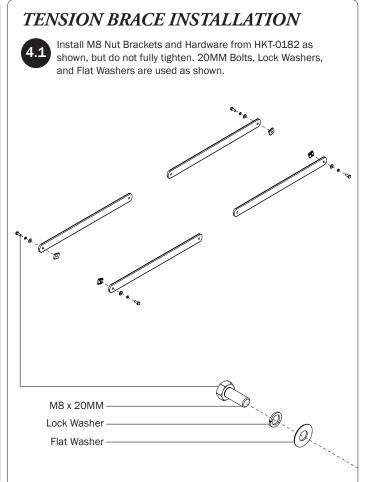

## OCM-3031

OVER THE CAB 3-CROSSBAR MODULE

| CONTENTS OVERVIEW                         |     |
|-------------------------------------------|-----|
|                                           |     |
| Pickup Crossbar (Qty 3) 67.00", with caps |     |
| Side Rail Tension Brace(Qty 4)            | 0 0 |
| Crossbar to Channel Connector(Qty 4)      |     |
| Pickup Rack End Stop(Qty 6)               |     |
| LH Removable Crossbar Mount (Qty 1)       |     |
| RH Removable Crossbar Mount (Qty 1)       |     |