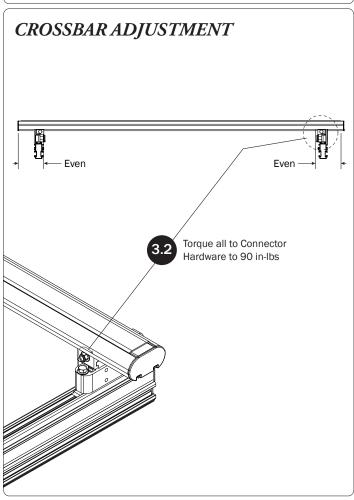

www.industrialproducts.com | sales@industrialproducts.com | 888-243-3339

Set to distances according to your Service Body sizing. Recommended distances are shown below.

Refer to the respective FBM Assembly Manual(s) included with your chosen rack configuration features.