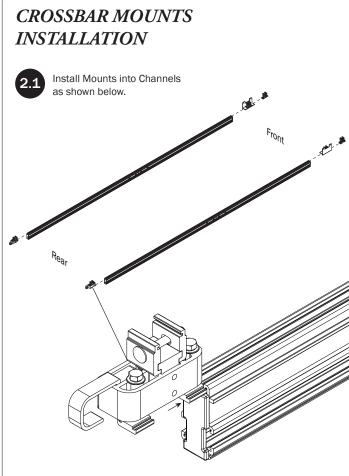

## OCM-3031

OVER THE CAB 3-CROSSBAR MODULE

| CONTENTS OVERVIEW                         |     |
|-------------------------------------------|-----|
|                                           |     |
| Pickup Crossbar (Qty 3) 67.00", with caps |     |
| Side Rail Tension Brace(Qty 4)            | 0 0 |
| Crossbar to Channel Connector(Qty 4)      |     |
| Pickup Rack End Stop(Qty 6)               |     |
| LH Removable Crossbar Mount (Qty 1)       |     |
| RH Removable Crossbar Mount (Qty 1)       |     |