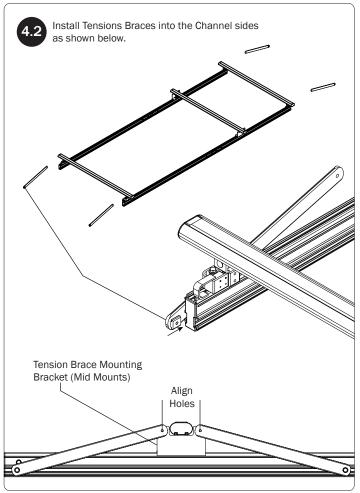

## OCM-3031

OVER THE CAB 3-CROSSBAR MODULE

| CONTENTS OVERVIEW                         |     |
|-------------------------------------------|-----|
|                                           |     |
| Pickup Crossbar (Qty 3) 67.00", with caps |     |
| Side Rail Tension Brace(Qty 4)            | 0 0 |
| Crossbar to Channel Connector(Qty 4)      |     |
| Pickup Rack End Stop(Qty 6)               |     |
| LH Removable Crossbar Mount (Qty 1)       |     |
| RH Removable Crossbar Mount (Qty 1)       |     |