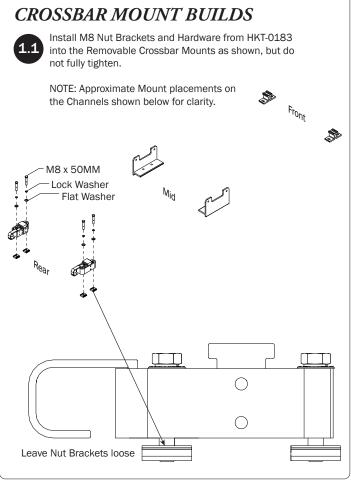

www.industrialproducts.com | sales@industrialproducts.com | 888-243-3339

Set to distances according to your Service Body sizing. Recommended distances are shown below.

Refer to the respective FBM Assembly Manual(s) included with your chosen rack configuration features.