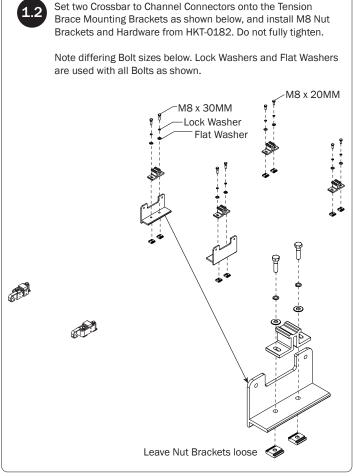

## OCM-3031

OVER THE CAB 3-CROSSBAR MODULE

| CONTENTS OVERVIEW                         |     |
|-------------------------------------------|-----|
|                                           |     |
| Pickup Crossbar (Qty 3) 67.00", with caps |     |
| Side Rail Tension Brace(Qty 4)            | 0 0 |
| Crossbar to Channel Connector(Qty 4)      |     |
| Pickup Rack End Stop(Qty 6)               |     |
| LH Removable Crossbar Mount (Qty 1)       |     |
| RH Removable Crossbar Mount (Qty 1)       |     |