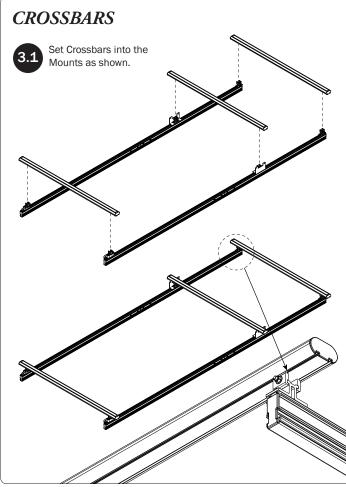

www.industrialproducts.com | sales@industrialproducts.com | 888-243-3339

Set to distances according to your Service Body sizing. Recommended distances are shown below.

Refer to the respective FBM Assembly Manual(s) included with your chosen rack configuration features.