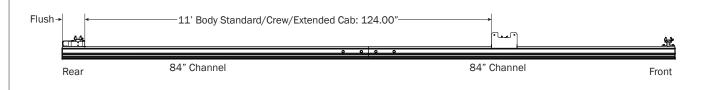

www.industrialproducts.com | sales@industrialproducts.com | 888-243-3339

Set to distances according to your Service Body sizing. Recommended distances are shown below.

Refer to the respective FBM Assembly Manual(s) included with your chosen rack configuration features.