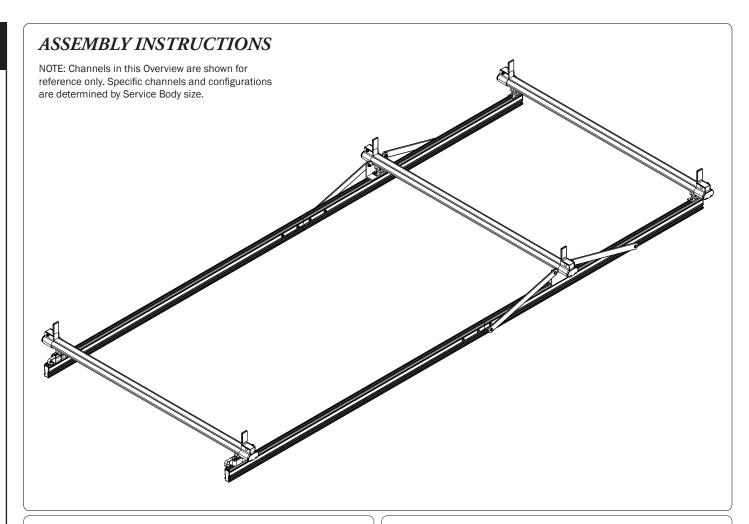

www.industrialproducts.com | sales@industrialproducts.com | 888-243-3339

Set to distances according to your Service Body sizing. Recommended distances are shown below.

Refer to the respective FBM Assembly Manual(s) included with your chosen rack configuration features.