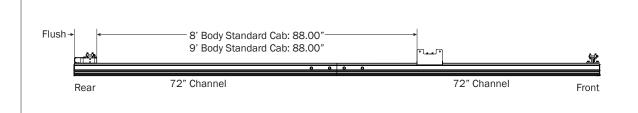

www.industrialproducts.com | sales@industrialproducts.com | 888-243-3339

Set to distances according to your Service Body sizing. Recommended distances are shown below.

Refer to the respective FBM Assembly Manual(s) included with your chosen rack configuration features.