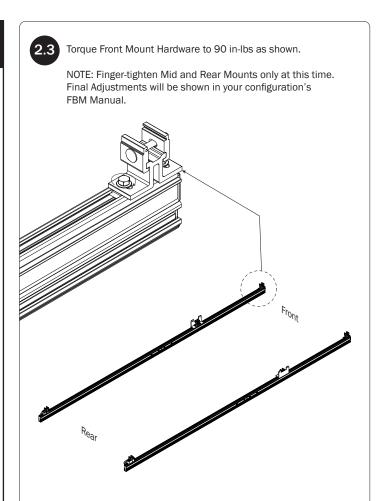

www.industrialproducts.com | sales@industrialproducts.com | 888-243-3339

Set to distances according to your Service Body sizing. Recommended distances are shown below.

Refer to the respective FBM Assembly Manual(s) included with your chosen rack configuration features.