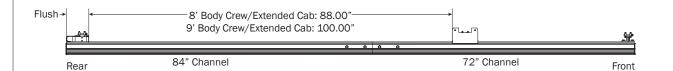

www.industrialproducts.com | sales@industrialproducts.com | 888-243-3339

Set to distances according to your Service Body sizing. Recommended distances are shown below.

Refer to the respective FBM Assembly Manual(s) included with your chosen rack configuration features.