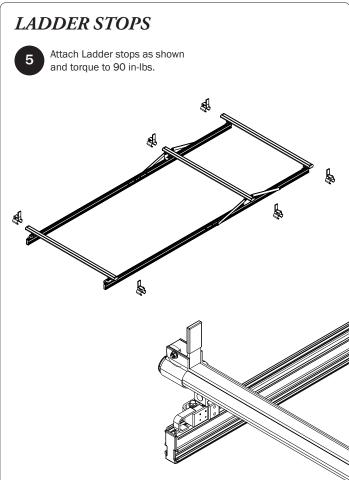

## PRIME DESIGN

A Safe Fleet Brand



## OCM-3031

OVER THE CAB 3-CROSSBAR MODULE

| CONTENTS OVERVIEW                         |     |
|-------------------------------------------|-----|
|                                           |     |
| Pickup Crossbar (Qty 3) 67.00", with caps |     |
| Side Rail Tension Brace(Qty 4)            | 0 0 |
| Crossbar to Channel Connector(Qty 4)      |     |
| Pickup Rack End Stop(Qty 6)               |     |
| LH Removable Crossbar Mount (Qty 1)       |     |
| RH Removable Crossbar Mount (Qty 1)       |     |









www.industrialproducts.com | sales@industrialproducts.com | 888-243-3339







Set to distances according to your Service Body sizing. Recommended distances are shown below.





















Refer to the respective FBM Assembly Manual(s) included with your chosen rack configuration features.