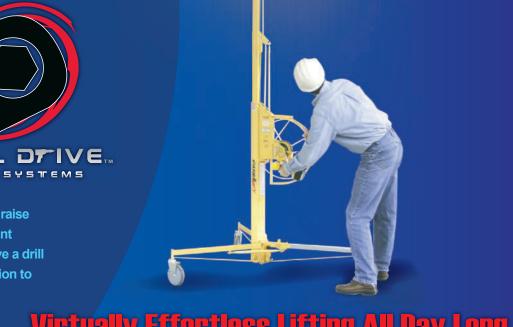

Use a corded or cordless drill to power lift your drywall into place. The dual action (manual or powered) provides ultimate versatility. Use a

drill when you want the power to quickly raise sheets or manually crank it when you want pinpoint precision or when you don't have a drill on hand. The Drill Drive™ is a great addition to

**Virtually Effortless Lifting All Day Long** 

www.industrialproducts.com

Panellift® Model 439

with 1065 Drill Drive™